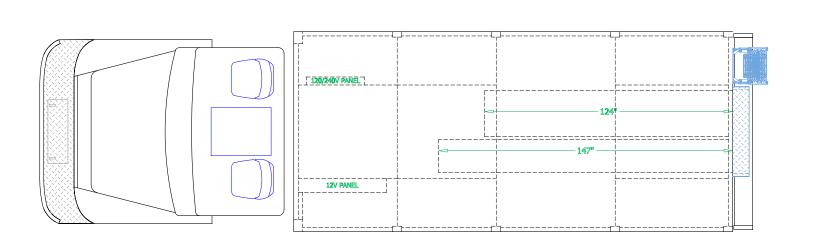

PRELIMINARY DRAWING - FOR LAYOUT PURPOSES ONLY



NOTE 1: Do not scale drawing. This drawing is for general truck configuration only.

All items and dimensions shown are approximate and may vary with final
production. The drawing may not provide illustration for all items in the
specification. In all situations where the drawing may contradict the
specifications, the specifications shall provide. This drawing and all data
herein are provided as confidential materials and shall not be reproduced
without written consent of the manufacturer.









EDMONTON

FIRE DEPARTMENT

DRAWN BY: HJR DATE: June 8, 2009 SCALE: 3/32" = 1'-0"

DRAWING NO: Edmonton\_AB\_MR\_18\_PreCON1 SHEET 2 OF 2