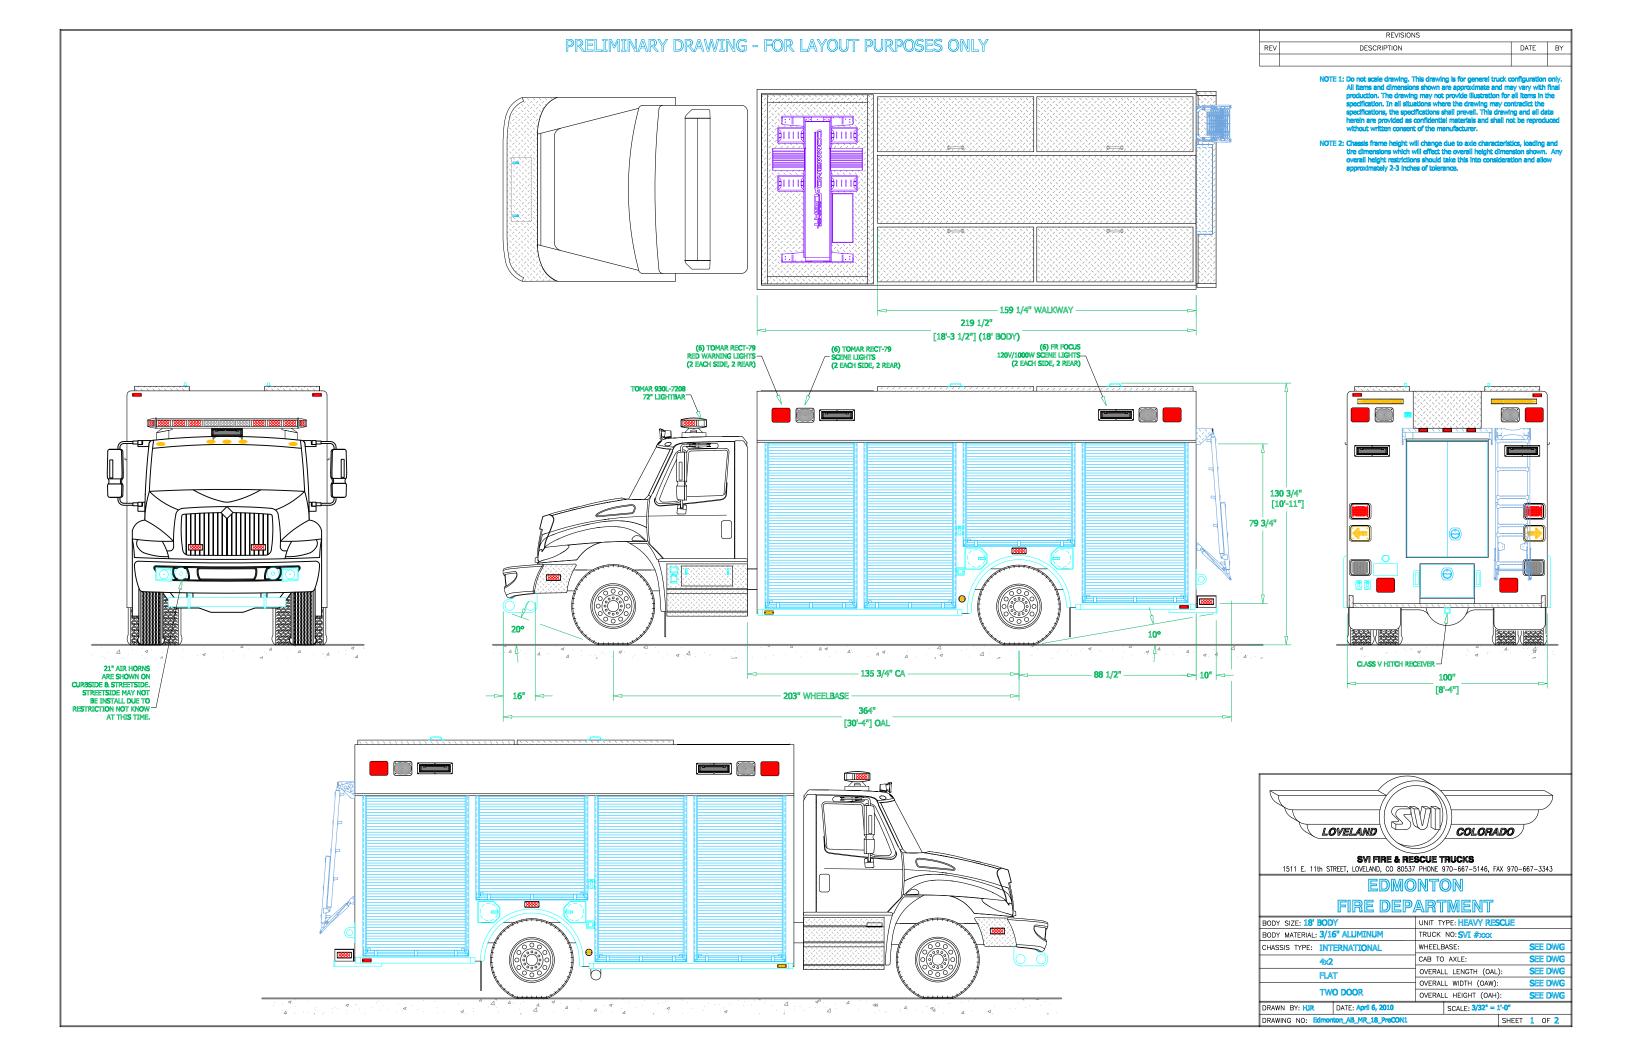

PRELIMINARY DRAWING - FOR LAYOUT PURPOSES ONLY

NOTE 1: Do not scale drawing. This drawing is for general truck configuration only.

All items and dimensions shown are approximate and may vary with final
production. The drawing may not provide illustration for all items in the
specification. In all situations where the drawing may contradict the
specifications, the specifications shall provide. This drawing and all data
herein are provided as confidential materials and shall not be reproduced
without written consent of the manufacturer.

EDMONTON

FIRE DEPARTMENT

DRAWN BY: HJR DATE: June 8, 2009 SCALE: 3/32" = 1'-0"

DRAWING NO: Edmonton\_AB\_MR\_18\_PreCON1 SHEET 2 OF 2