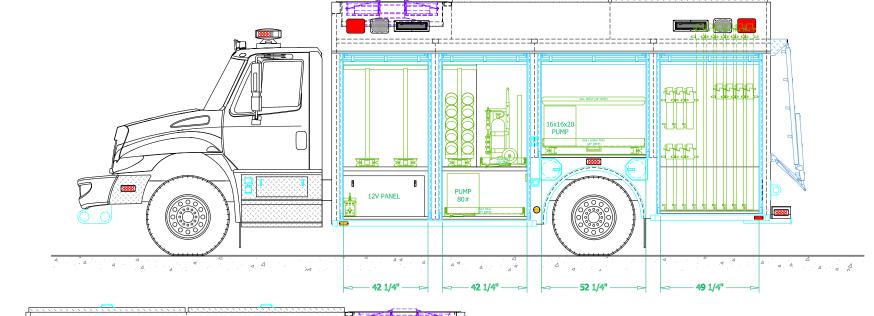

PRELIMINARY DRAWING - FOR LAYOUT PURPOSES ONLY



NOTE 1: Do not scale drawing. This drawing is for general truck configuration only.

All items and dimensions shown are approximate and may vary with final
production. The drawing may not provide illustration for all items in the
specification. In all situations where the drawing may contradict the
specifications, the specifications shall provide. This drawing and all data
herein are provided as confidential materials and shall not be reproduced
without written consent of the manufacturer.









EDMONTON

FIRE DEPARTMENT

DRAWN BY: HJR DATE: June 8, 2009 SCALE: 3/32" = 1'-0"

DRAWING NO: Edmonton\_AB\_MR\_18\_PreCON1 SHEET 2 OF 2