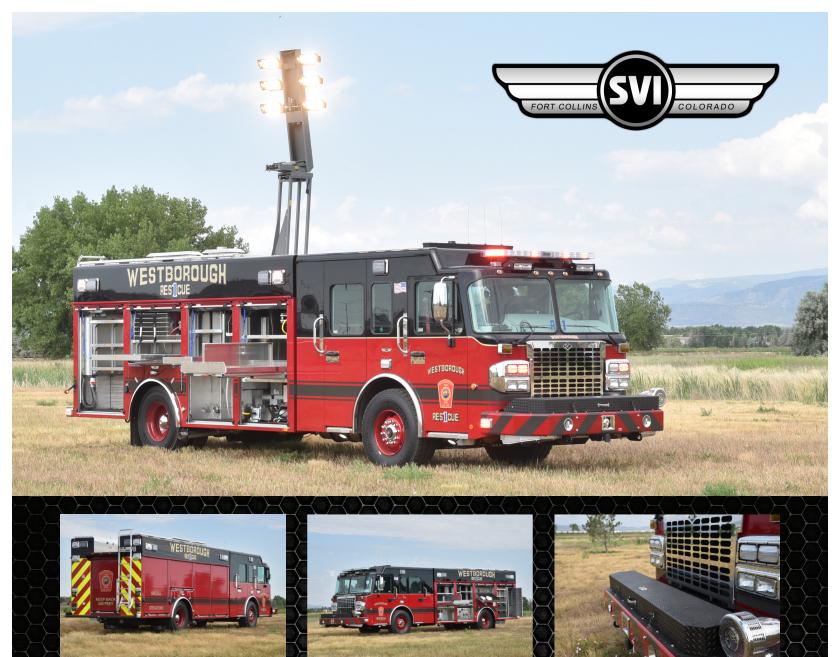

## SVI Truck #1040 - Westborough, Massachusettes Heavy Rescue

## Chassis

Cab: Spartan Gladiator ELFD w/ 10" RR

Engine: Cummins L9, 450HP

Transmission: Allison 3000 EVS

Wheelbase: 208"

## **Body**

Material: Aluminum

Body Length: 18'

Overall Height: 10'-3.5"

Overall Length: 34'-6.5"

## **Features**:

300-Gallon Poly Water Tank

OnScene Solutions Access Series Compartment Lighting

Command Light CL Series Light Tower

Whelen Warning Light Package

OnScene Solutions Heavy-duty Cargo Trays

Three SCBA Bottle Storage Compartments

Audiovox Voyager Heavy-duty Rearview Camera System

On Scene Solutions Rough Service LED Ground Lighting

ROM Series Roll-Up Compartment Doors

See more at svitrucks.com/909