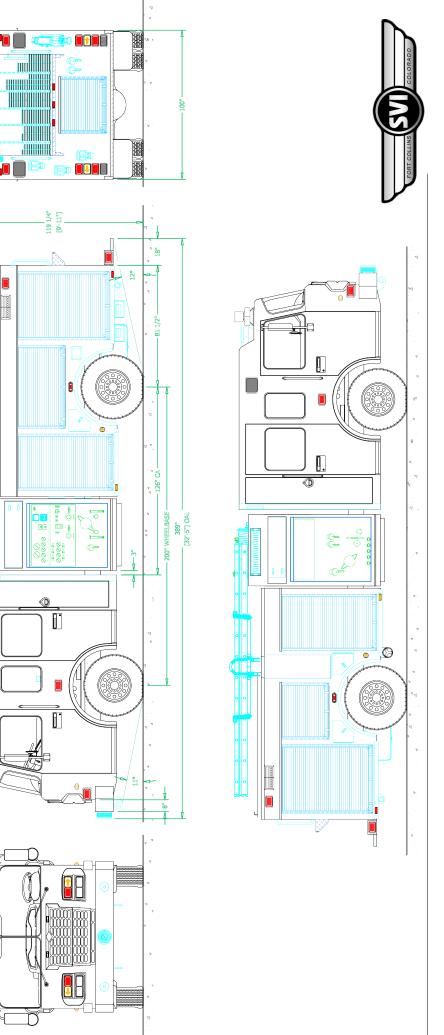

## Chassis

Cab: Spartan Gladiator LFD with 10" Raised Roof Engine: Cummins L9, 450HP Transmission: Allison 3000 EVS Wheelbase: 200"

## Body

Material: Aluminum Body Length: 12' Overall Height: 9'-11" Overall Length: 32'-5"