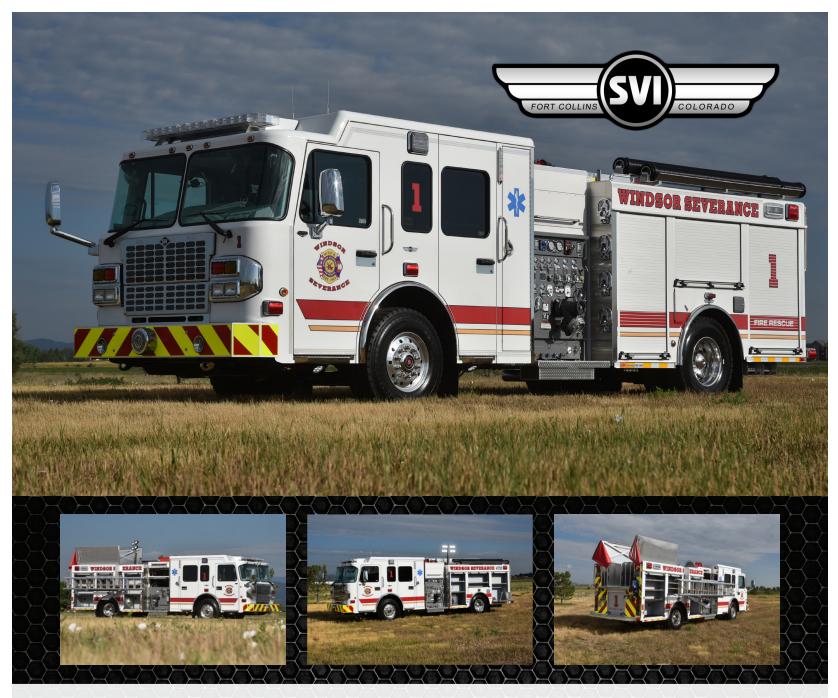

## SVI Truck #1044 - Windsor, Colorado Rescue Pumper

## Chassis

Cab: Spartan Gladiator LFD with 10" Raised Roof Engine: Cummins L9, 450HP Transmission: Allison 3000 EVS Wheelbase: 200"

## Body

Material: Aluminum Body Length: 12' Overall Height: 9'-11" Overall Length: 32'-5"

## Features:

20-Gal. Polypropylene Foam Cell OnScene Solutions Talon Helmet Brackets FoamPro 2002 Fully Automatic Foam System Whelen Warning Light Package Firecom Intercom System Command Light Shadow SL Series Light Tower OnScene Solutions LED Compartment Lighting ROM Series Roll-Up Compartment Doors 750-Gal. Poly Water Tank