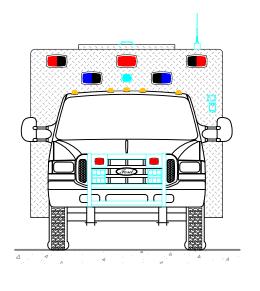

FIRE DEPARTMENT SCALE: 1/4" = 1'-0" DRAWN BY: HJR DATE: July 26, 2011

DRAWING NO: Houston\_TX\_AL\_Prelim1 SHEET 2 OF 2