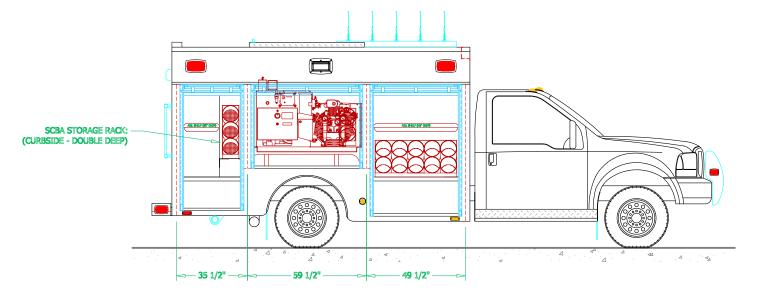

## FIRE DEPARTMENT

| BODY SIZE: 12' BODY               |                     |        | UNIT TYPE: LIGHT DUTY AIR & LIGHT |       |         |  |
|-----------------------------------|---------------------|--------|-----------------------------------|-------|---------|--|
| BODY MATERIAL: 1/8" ALUMINUM      |                     | TRUCK  | TRUCK NO: SVI #xxx                |       |         |  |
| CHASSIS TYPE: FORD                |                     | WHEELE | WHEELBASE:                        |       | SEE DWG |  |
| F550                              |                     | CAB TO | CAB TO AXLE:                      |       | SEE DWG |  |
| NA<br>TWO DOOR                    |                     | OVERAL | OVERALL LENGTH (OAL):             |       | SEE DWG |  |
|                                   |                     | OVERAL | OVERALL WIDTH (OAW):              |       | SEE DWG |  |
|                                   |                     | OVERAL | OVERALL HEIGHT (OAH):             |       | SEE DWG |  |
| DRAWN BY: HUR                     | DATE: July 26, 2011 |        | SCALE: 1/4" = 1"                  | -0"   |         |  |
| DRAWING NO: Houston_TX_AL_Prelim1 |                     |        |                                   | SHEET | 1 OF 2  |  |

FIRE DEPARTMENT SCALE: 1/4" = 1'-0" DRAWN BY: HJR DATE: July 26, 2011

DRAWING NO: Houston\_TX\_AL\_Prelim1 SHEET 2 OF 2