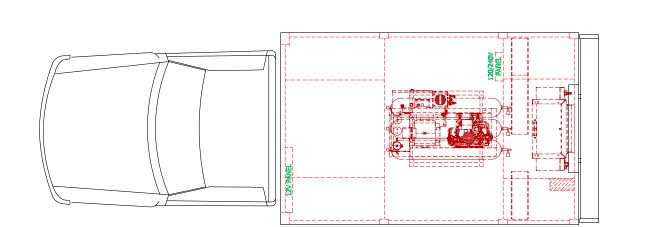

FIRE DEPARTMENT SCALE: 1/4" = 1'-0" DRAWN BY: HJR DATE: July 26, 2011

DRAWING NO: Houston\_TX\_AL\_Prelim1 SHEET 2 OF 2