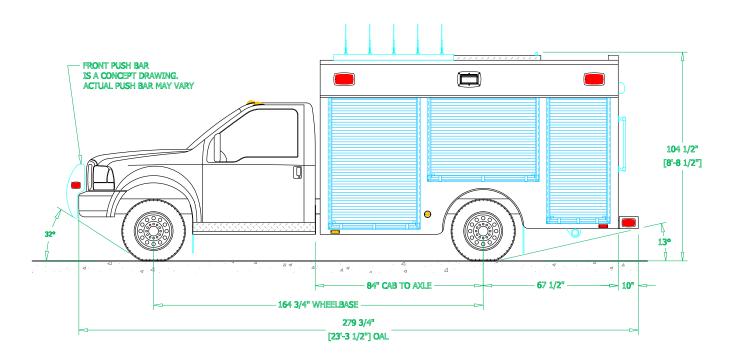

NOTE 2: Chassis frame height will change due to aide characteristics, loading and the dimensions which will effect the overall height dimension shown. Any overall height restrictions should take this into consideration and allow approximately 2-3 inches of tolerance.

## FIRE DEPARTMENT

| BODY SIZE: 12' BODY               |                     |        | UNIT TYPE: LIGHT DUTY AIR & LIGHT |       |         |  |
|-----------------------------------|---------------------|--------|-----------------------------------|-------|---------|--|
| BODY MATERIAL: 1/8" ALUMINUM      |                     | TRUCK  | TRUCK NO: SVI #xxx                |       |         |  |
| CHASSIS TYPE: FORD                |                     | WHEELE | WHEELBASE:                        |       | SEE DWG |  |
| F550                              |                     | CAB TO | CAB TO AXLE:                      |       | SEE DWG |  |
| NA<br>TWO DOOR                    |                     | OVERAL | OVERALL LENGTH (OAL):             |       | SEE DWG |  |
|                                   |                     | OVERAL | OVERALL WIDTH (OAW):              |       | SEE DWG |  |
|                                   |                     | OVERAL | OVERALL HEIGHT (OAH):             |       | SEE DWG |  |
| DRAWN BY: HUR                     | DATE: July 26, 2011 |        | SCALE: 1/4" = 1"                  | -0"   |         |  |
| DRAWING NO: Houston_TX_AL_Prelim1 |                     |        |                                   | SHEET | 1 OF 2  |  |