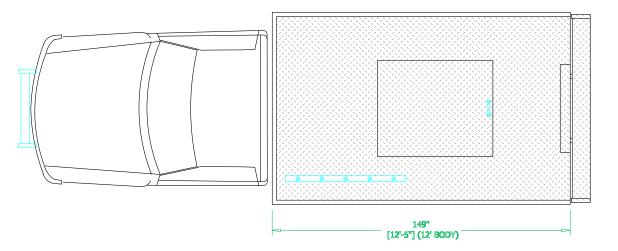

## FIRE DEPARTMENT

| BODY SIZE: 12' BODY               |                     |        | UNIT TYPE: LIGHT DUTY AIR & LIGHT |       |         |  |
|-----------------------------------|---------------------|--------|-----------------------------------|-------|---------|--|
| BODY MATERIAL: 1/8" ALUMINUM      |                     | TRUCK  | TRUCK NO: SVI #xxx                |       |         |  |
| CHASSIS TYPE: FORD                |                     | WHEELE | WHEELBASE:                        |       | SEE DWG |  |
| F550                              |                     | CAB TO | CAB TO AXLE:                      |       | SEE DWG |  |
| NA<br>TWO DOOR                    |                     | OVERAL | OVERALL LENGTH (OAL):             |       | SEE DWG |  |
|                                   |                     | OVERAL | OVERALL WIDTH (OAW):              |       | SEE DWG |  |
|                                   |                     | OVERAL | OVERALL HEIGHT (OAH):             |       | SEE DWG |  |
| DRAWN BY: HUR                     | DATE: July 26, 2011 |        | SCALE: 1/4" = 1"                  | -0"   |         |  |
| DRAWING NO: Houston_TX_AL_Prelim1 |                     |        |                                   | SHEET | 1 OF 2  |  |

PRELIMINARY DRAWING - FOR LAYOUT PURPOSES ONLY

| REVISIONS |             |      |    |  |  |  |
|-----------|-------------|------|----|--|--|--|
| REV       | DESCRIPTION | DATE | BY |  |  |  |
|           |             |      |    |  |  |  |