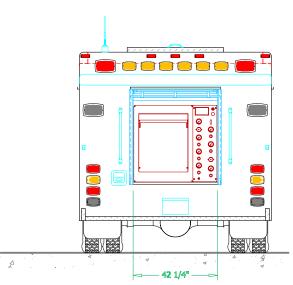

## FIRE DEPARTMENT

| BODY SIZE: 12' BODY               |                     |        | UNIT TYPE: LIGHT DUTY AIR & LIGHT |       |         |  |
|-----------------------------------|---------------------|--------|-----------------------------------|-------|---------|--|
| BODY MATERIAL: 1/8" ALUMINUM      |                     | TRUCK  | TRUCK NO: SVI #xxx                |       |         |  |
| CHASSIS TYPE: FORD                |                     | WHEELE | WHEELBASE:                        |       | SEE DWG |  |
| F550                              |                     | CAB TO | CAB TO AXLE:                      |       | SEE DWG |  |
| NA<br>TWO DOOR                    |                     | OVERAL | OVERALL LENGTH (OAL):             |       | SEE DWG |  |
|                                   |                     | OVERAL | OVERALL WIDTH (OAW):              |       | SEE DWG |  |
|                                   |                     | OVERAL | OVERALL HEIGHT (OAH):             |       | SEE DWG |  |
| DRAWN BY: HUR                     | DATE: July 26, 2011 |        | SCALE: 1/4" = 1"                  | -0"   |         |  |
| DRAWING NO: Houston_TX_AL_Prelim1 |                     |        |                                   | SHEET | 1 OF 2  |  |

FIRE DEPARTMENT SCALE: 1/4" = 1'-0" DRAWN BY: HJR DATE: July 26, 2011

DRAWING NO: Houston\_TX\_AL\_Prelim1 SHEET 2 OF 2