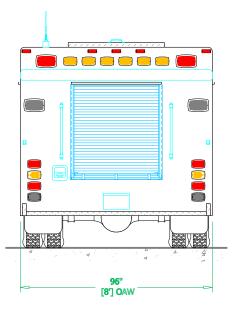

FIRE DEPARTMENT SCALE: 1/4" = 1'-0" DRAWN BY: HJR DATE: July 26, 2011

DRAWING NO: Houston\_TX\_AL\_Prelim1 SHEET 2 OF 2