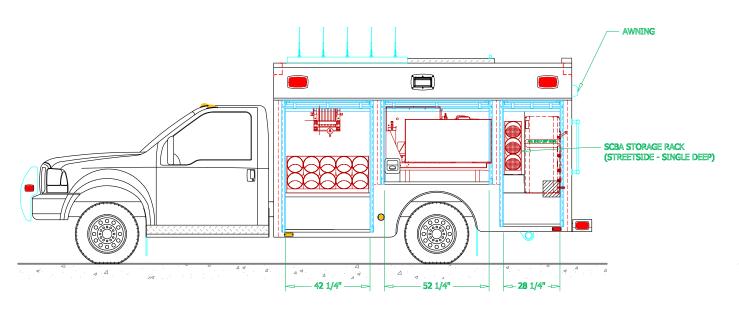

FIRE DEPARTMENT SCALE: 1/4" = 1'-0" DRAWN BY: HJR DATE: July 26, 2011

DRAWING NO: Houston\_TX\_AL\_Prelim1 SHEET 2 OF 2