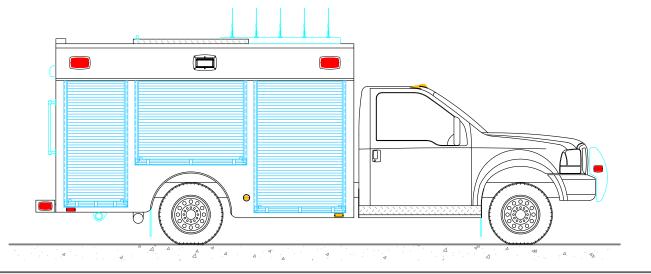

## FIRE DEPARTMENT

| BODY SIZE: 12' BODY               |                     |        | UNIT TYPE: LIGHT DUTY AIR & LIGHT |       |         |  |
|-----------------------------------|---------------------|--------|-----------------------------------|-------|---------|--|
| BODY MATERIAL: 1/8" ALUMINUM      |                     | TRUCK  | TRUCK NO: SVI #xxx                |       |         |  |
| CHASSIS TYPE: FORD                |                     | WHEELE | WHEELBASE:                        |       | SEE DWG |  |
| F550                              |                     | CAB TO | CAB TO AXLE:                      |       | SEE DWG |  |
| NA<br>TWO DOOR                    |                     | OVERAL | OVERALL LENGTH (OAL):             |       | SEE DWG |  |
|                                   |                     | OVERAL | OVERALL WIDTH (OAW):              |       | SEE DWG |  |
|                                   |                     | OVERAL | OVERALL HEIGHT (OAH):             |       | SEE DWG |  |
| DRAWN BY: HUR                     | DATE: July 26, 2011 |        | SCALE: 1/4" = 1"                  | -0"   |         |  |
| DRAWING NO: Houston_TX_AL_Prelim1 |                     |        |                                   | SHEET | 1 OF 2  |  |

PRELIMINARY DRAWING - FOR LAYOUT PURPOSES ONLY

| REVISIONS |             |      |    |  |  |  |
|-----------|-------------|------|----|--|--|--|
| REV       | DESCRIPTION | DATE | BY |  |  |  |
|           |             |      |    |  |  |  |