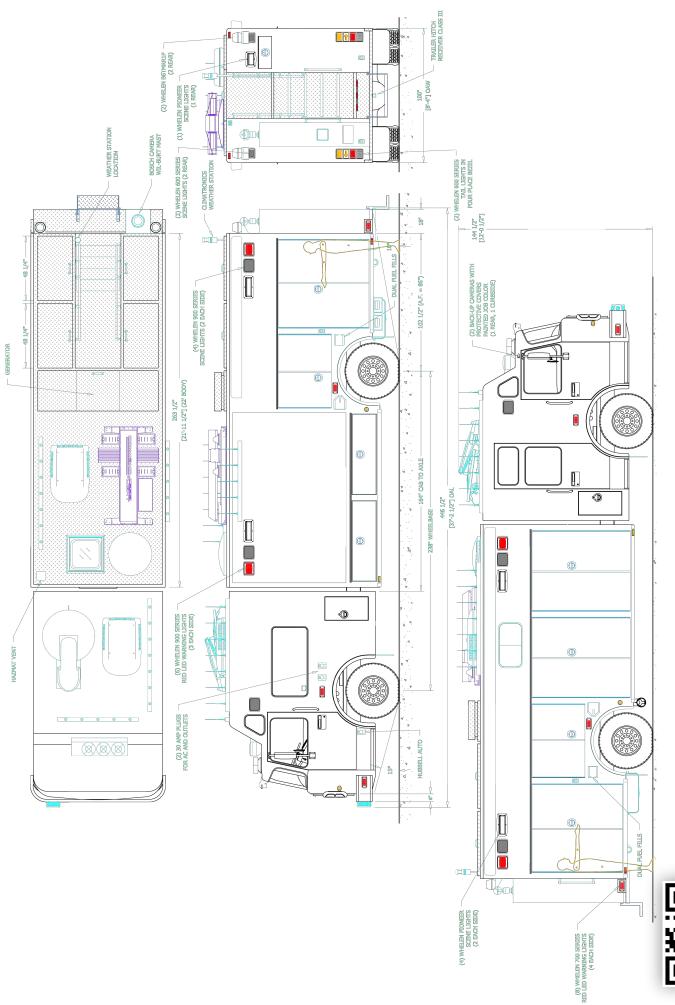

## **Details**

| Туре           | HazMat                         |
|----------------|--------------------------------|
| Chassis        | Gladiator ELFD 24" Raised Roof |
| Engine         | Cummins ISX12, 450HP           |
| Body Material  | Aluminum                       |
| Body Length    | 22'                            |
| Overall Length | 37'-2"                         |
| Overall Height | 12'                            |
|                |                                |
| Wheelbase      | 238"                           |

| Command Light          | NightAxe Led Compartment   |
|------------------------|----------------------------|
| CL615-MLH              | Lighting                   |
|                        |                            |
| Climatronics Tecmet II | Flow Sciences model FS2009 |
| Weather Station        | Enclosure                  |
|                        |                            |
| Bosh Dibos 8 CCTV      | Bosch Camera System        |
| System                 |                            |
|                        |                            |
| 41' Wil-Burt Mast      | Onan 20kW Diesel Generator |