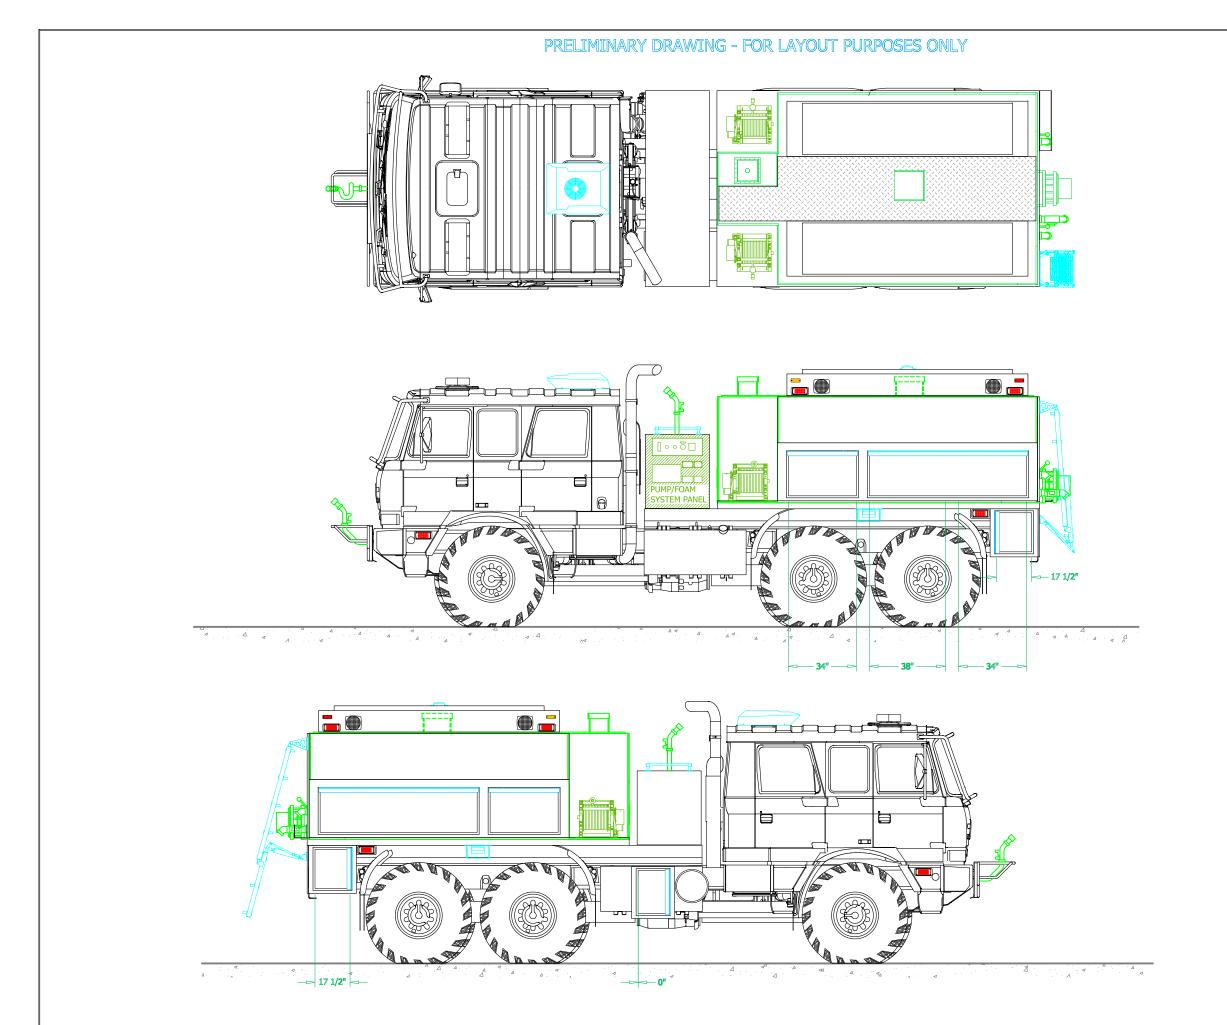

FIRE DEPARTMENT

DRAWN BY: HJR DATE: October 28, 2009 SCALE: 3/32" = 1'-0" DRAWING NO: MaulCo\_HI\_tk\_740\_Precon1 SHEET 2 OF 2