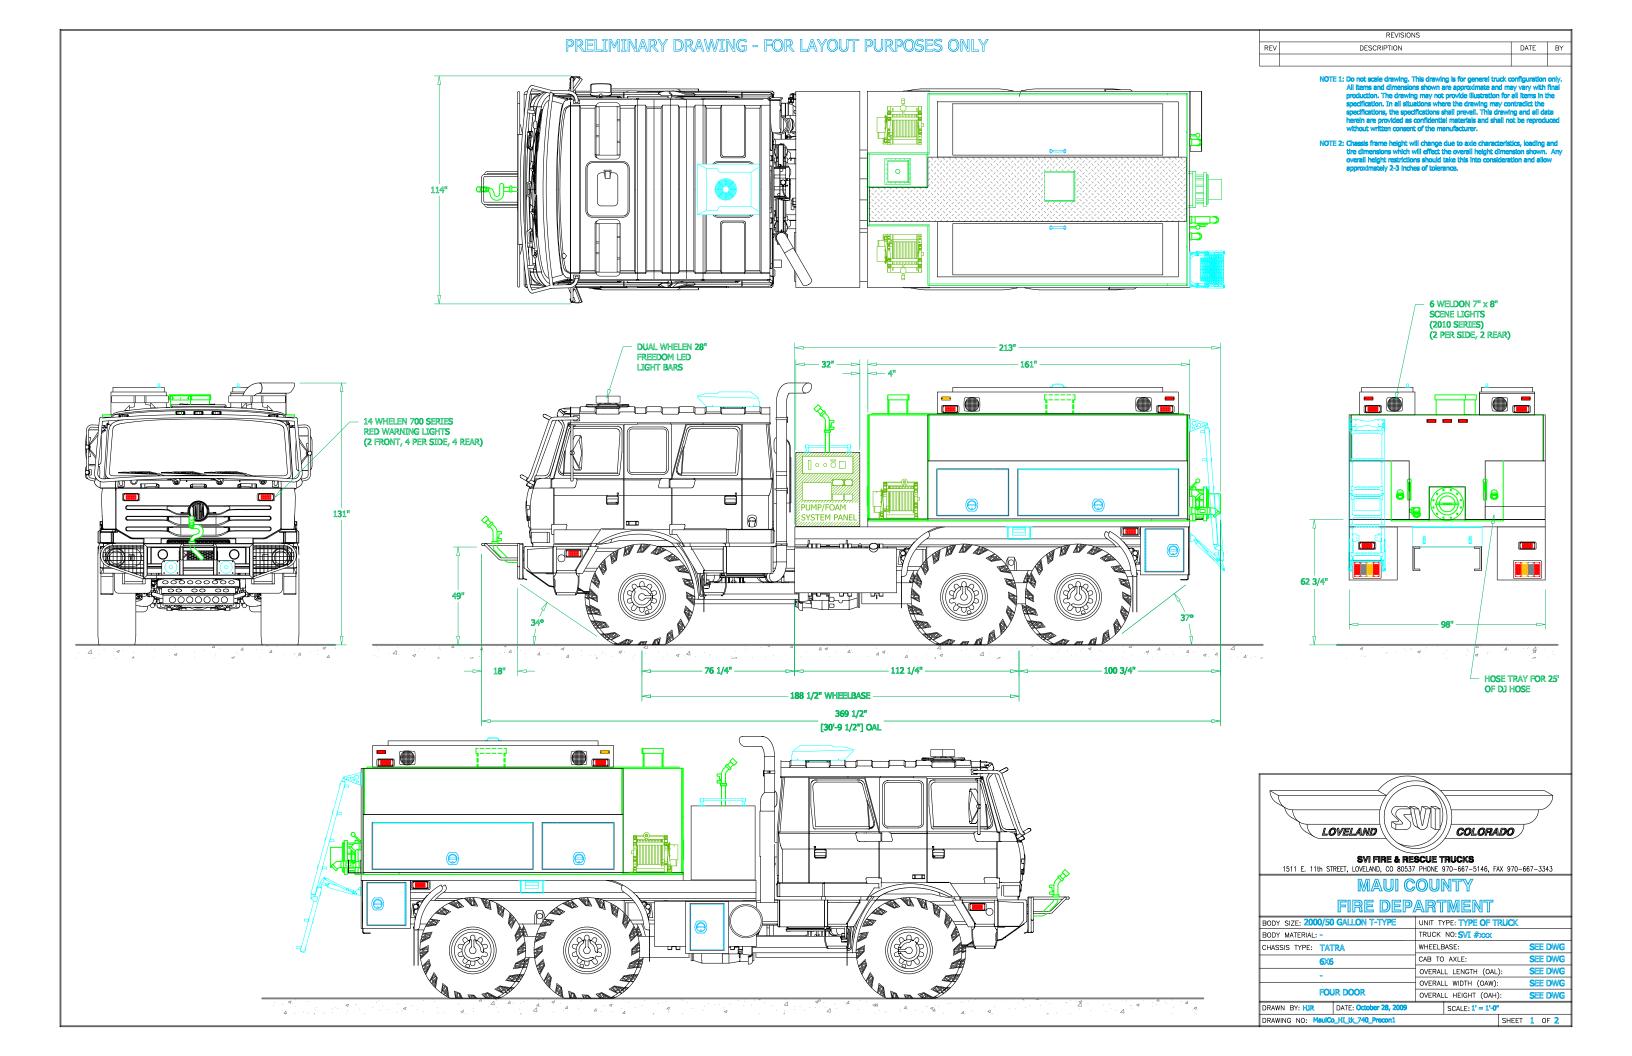

NOTE 1: Do not scale drawing. This drawing is for general truck configuration only. All items and dimensions shown are approximate and may vary with final production. The drawing may not provide illustration for all items in the specification. In all silustions where the drawing may contradict the specifications, the specifications shall provide. This drawing and all data herein are provided as confidential materials and shall not be reproduced without written consent of the manufacturer.

FIRE DEPARTMENT

DRAWN BY: HJR DATE: October 28, 2009 SCALE: 3/32" = 1'-0" DRAWING NO: MaulCo\_HI\_tk\_740\_Precon1 SHEET 2 OF 2