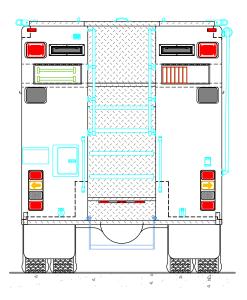

REVISIONS
REV DESCRIPTION DATE BY

NOTE 1: Do not scale drawing. This drawing is for general truck configuration only.

All items and dimensions shown are approximate and may vary with final
production. The drawing may not provide illustration for all items in the
specification. In all situations where the drawing may contradict the
specifications, the specifications shall provide. This drawing and all data
herein are provided as confidential materials and shall not be reproduced
without written consent of the manufacturer.





DRAWN BY: HJR DATE: Merch 30, 2011
DRAWING NO: MercedCounty\_CA\_al\_PreCON1

SCALE: 1/4" = 1'-0"

SHEET 2 OF 2