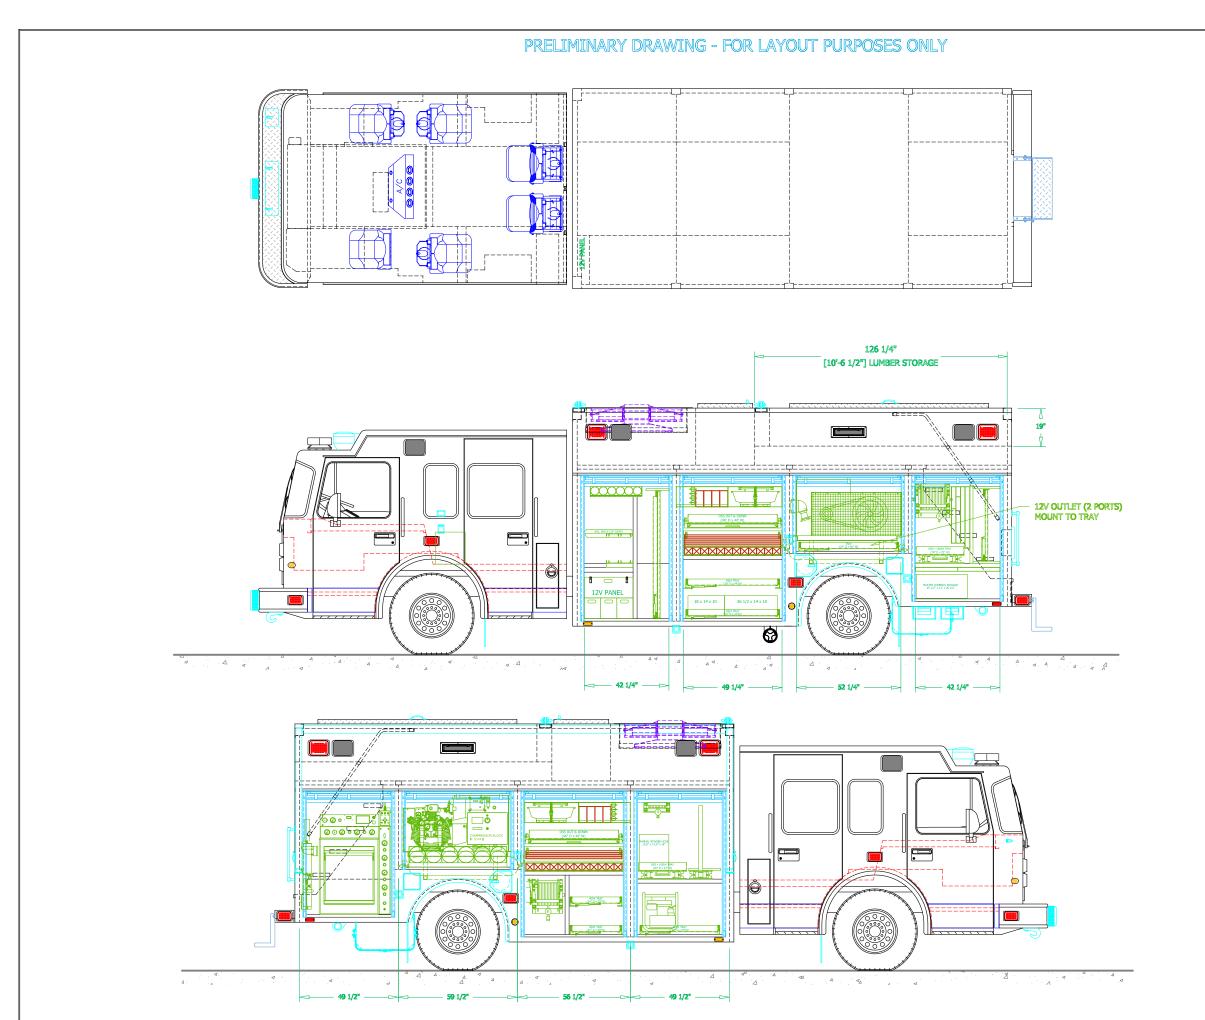

DRAWN BY: HJR DATE: Merch 30, 2011
DRAWING NO: MercedCounty\_CA\_al\_PreCON1

SCALE: 1/4" = 1'-0"

SHEET 2 OF 2