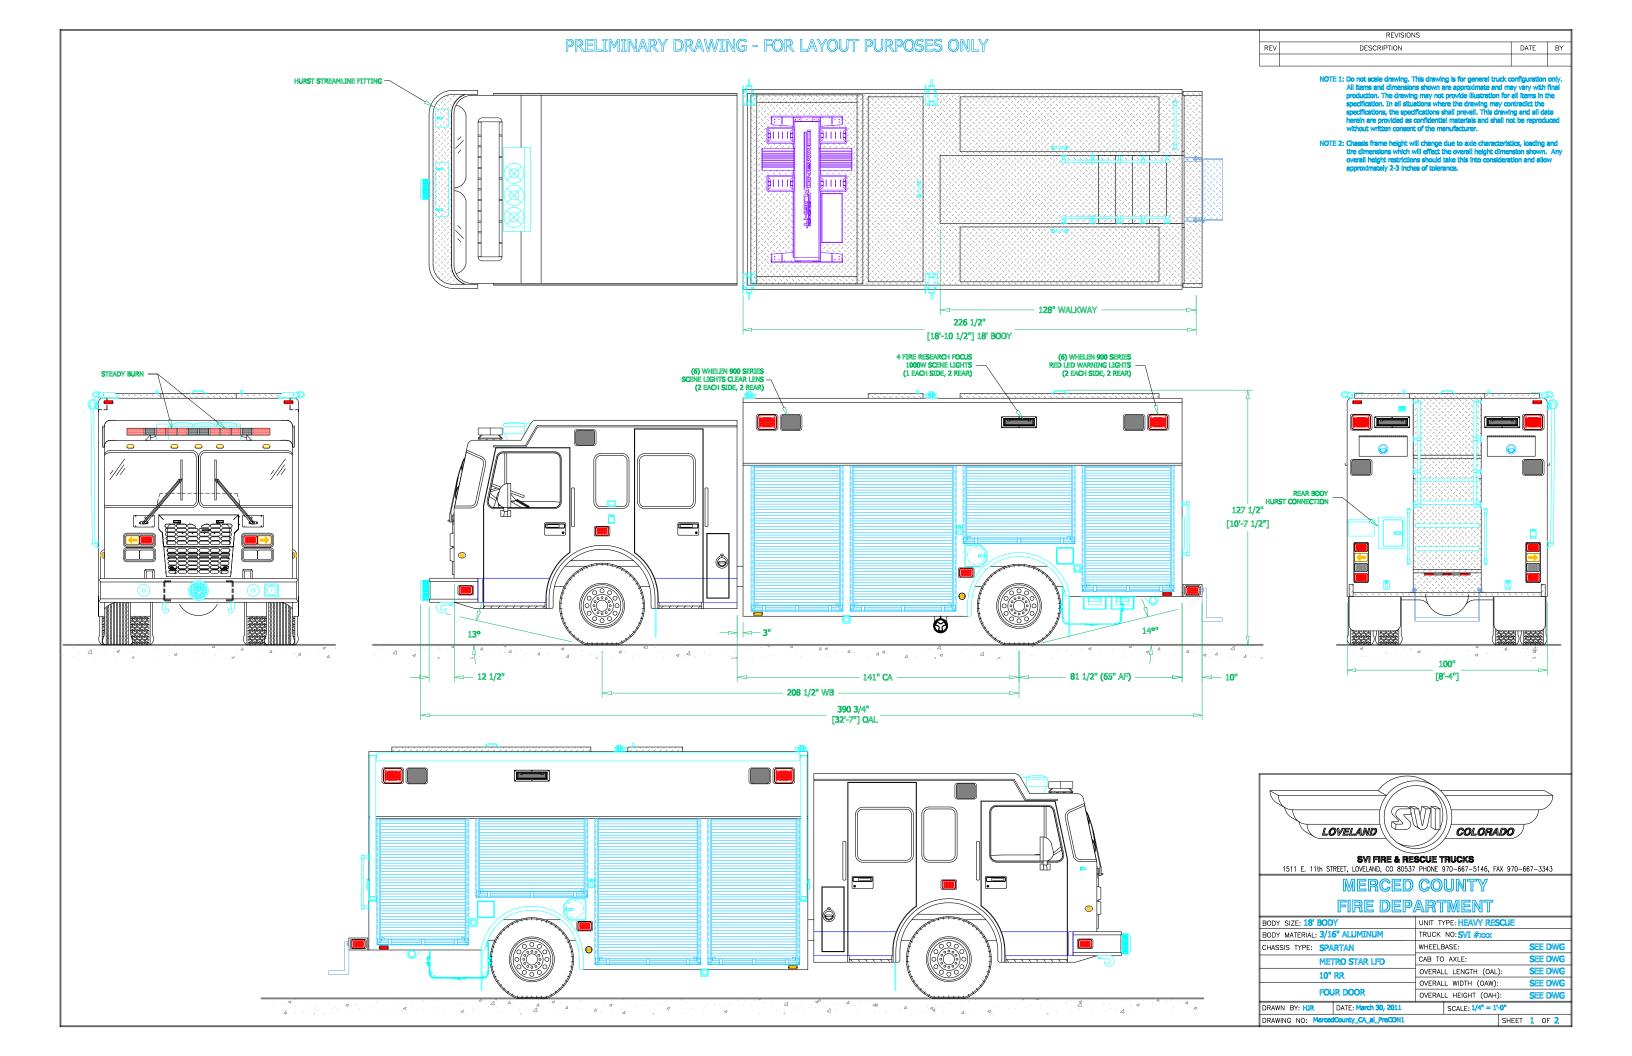

REVISIONS
REV DESCRIPTION DATE BY

NOTE 1: Do not scale drawing. This drawing is for general truck configuration only.

All items and dimensions shown are approximate and may vary with final
production. The drawing may not provide illustration for all items in the
specification. In all situations where the drawing may contradict the
specifications, the specifications shall provide. This drawing and all data
herein are provided as confidential materials and shall not be reproduced
without written consent of the manufacturer.

DRAWN BY: HJR DATE: Merch 30, 2011
DRAWING NO: MercedCounty\_CA\_al\_PreCON1

SCALE: 1/4" = 1'-0"

SHEET 2 OF 2