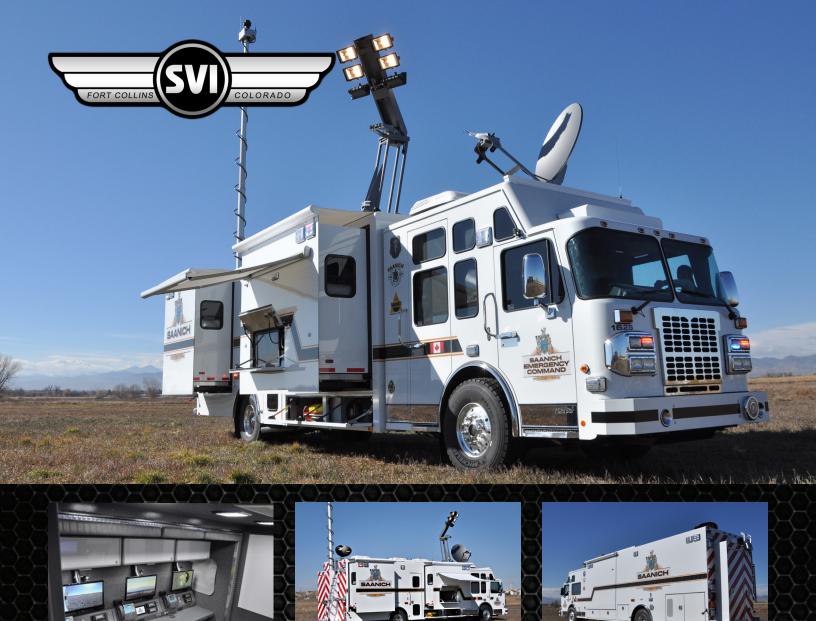

## **SVI Truck #861 - Saanich Police Department Command Unit**

## Chassis

Cab: Metrostar ELFD w/24" Raised Roof

Engine: Cummins ISL9, 450HP Transmission: Allison EVS 3000

Wheelbase: 264.5"

## Body

Material: Aluminum

Body Size: 26'

Overall Height: 12' 6.5" Overall Length: 40' 5.5"

## **Features**

Samsung 32" Multi-function Flat Panel Monitor

Eight Sigtronics Radio Interface Stations

AMX NI-3100 A/V Control Station

**Bosch Camera System** 

40 Foot Telescopic Mast

Three Interior Slide Outs

OnScene Solutions LED Compartment Lighting

**Apple TV Device** 

Command Light CL Series Light Tower