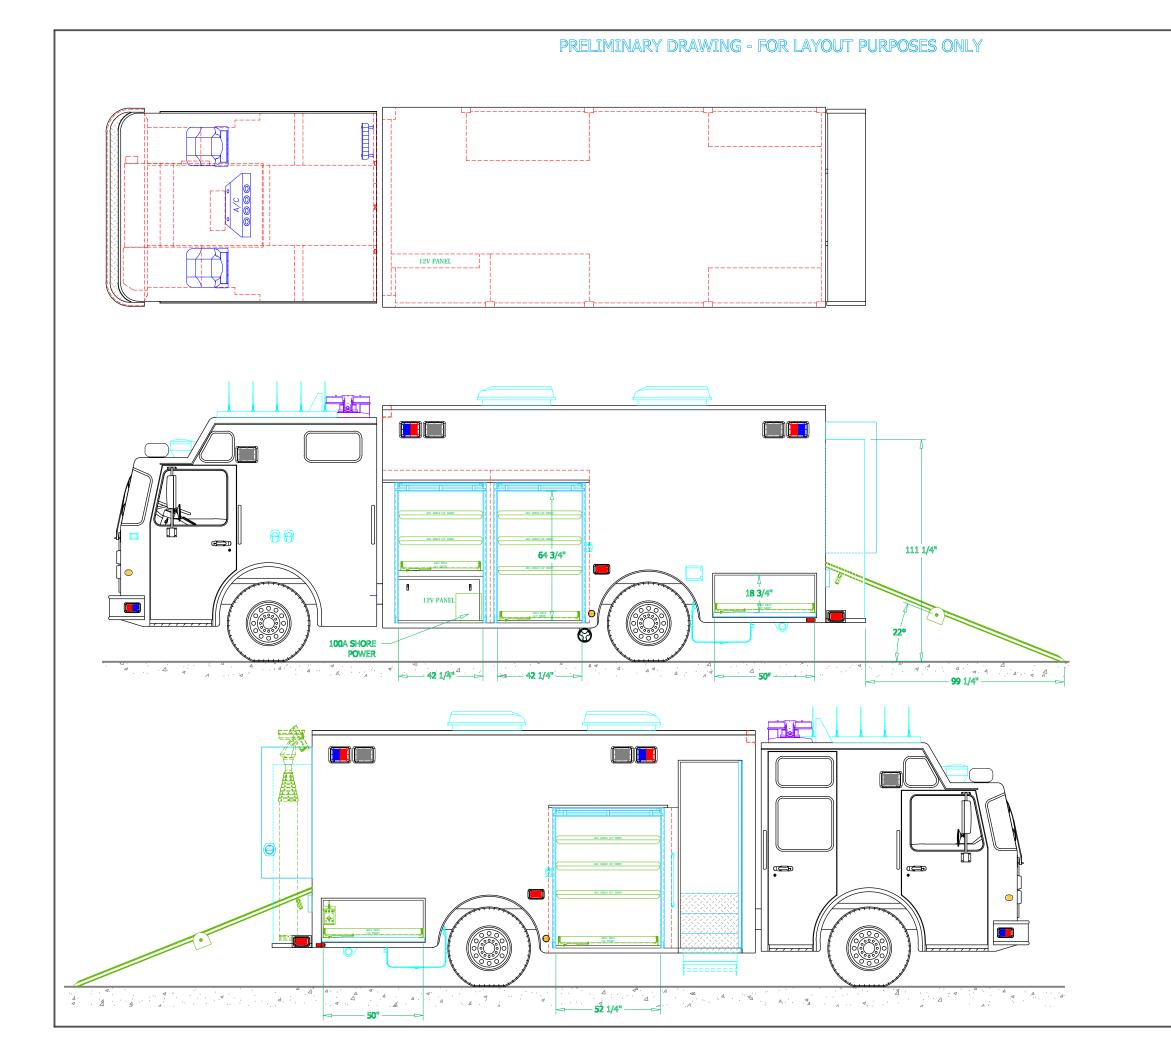

REDMAN DRIVE, FORT COLLINS, CO 80324 PRONE 970-297-7100, FAX 97

UC BERKELEY

POLICE DEPARTMENT
DRAWN BY: HJR DATE: August 30, 2013 SCALE: 1/4" = 1'-0"

DRAWING NO: UC\_BERKELEY\_CA\_BMB\_PCM1

SHEET 2 OF 3