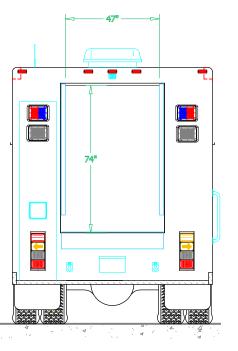

DESCRIPTION DATE BY

NOTE 1: Do not scale drawing. This drawing is for general truck configuration only.

All items and dimensions shown are approximate and may vary with final production. The drawing may not provide illustration for all items in the specification. In all allustons where the drawing may contradict the specifications, the specifications shall proved. This drawing and all data herein are provided as confidential materials and shall not be reproduced without written consent of the manufacturer.

NOTE 2: Chassis frame height will change due to ade characteristics, loading and tire dimensions which will effect the overall height dimension shown. Any overall height restrictions should take this into consideration and allow approximately 2-3 inches of tolerance.