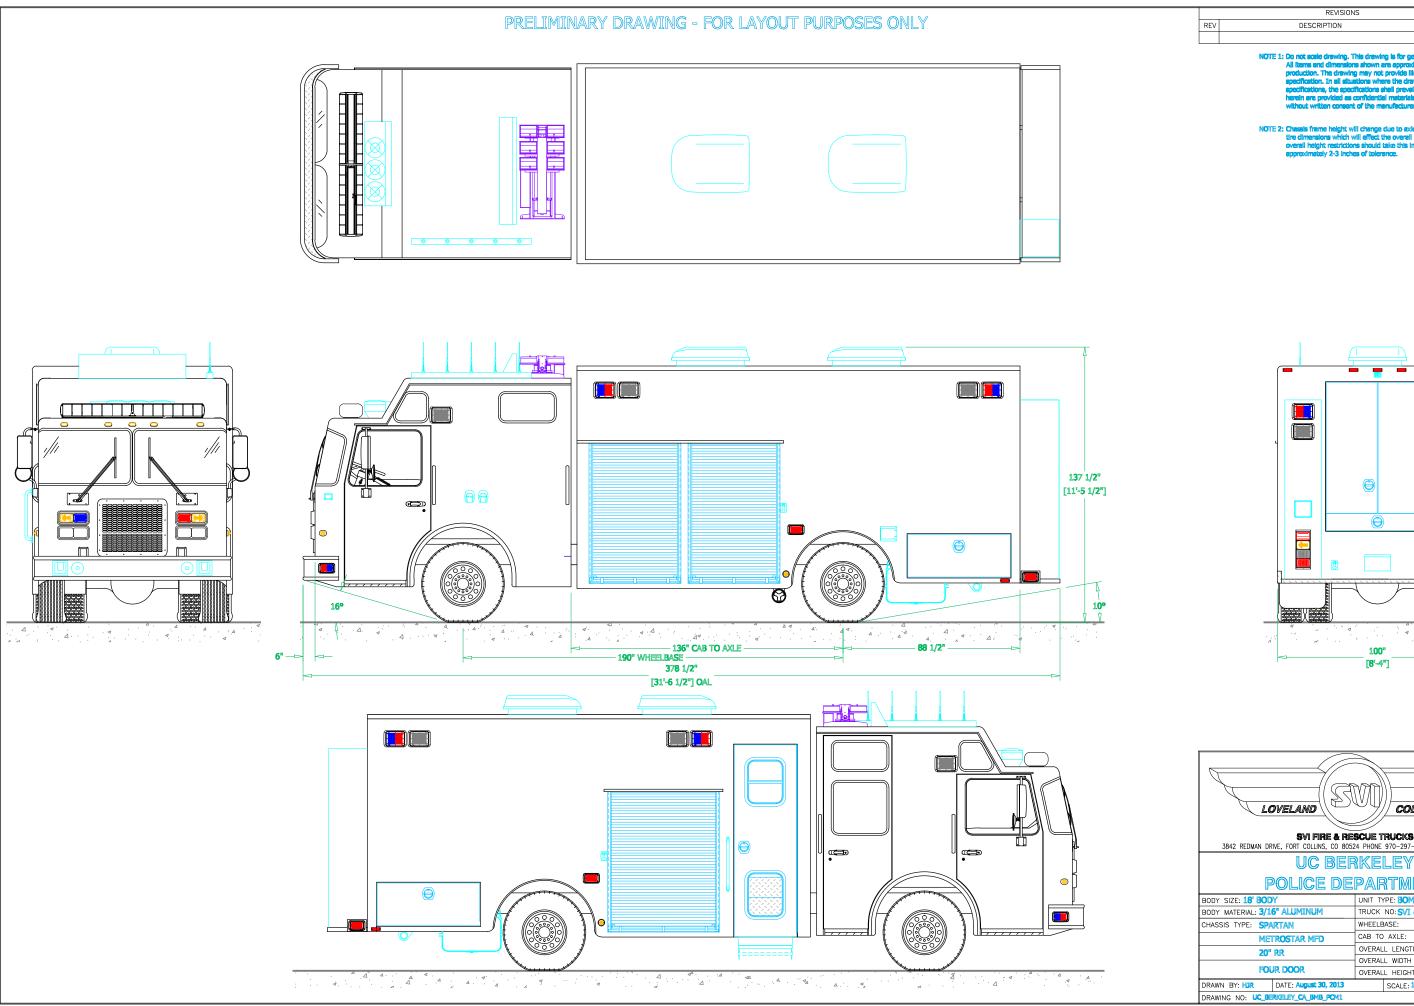

DESCRIPTION DATE BY

NOTE 1: Do not scale drawing. This drawing is for general truck configuration only.

All items and dimensions shown are approximate and may vary with final production. The drawing may not provide illustration for all items in the specification. In all allustons where the drawing may contradict the specifications, the specifications shall proved. This drawing and all data herein are provided as confidential materials and shall not be reproduced without written consent of the manufacturer.

NOTE 2: Chassis frame height will change due to ade characteristics, loading and tire dimensions which will effect the overall height dimension shown. Any overall height restrictions should take this into consideration and allow approximately 2-3 inches of tolerance.

3842 REDMAN DRIVE, FORT COLLINS, CO 80524 PHONE 970-297-7100, FAX 970-297-7099

## POLICE DEPARTMENT

| 1 02102 321 111111111111            |                       |                       |                  |         |     |     |
|-------------------------------------|-----------------------|-----------------------|------------------|---------|-----|-----|
| BODY SIZE: 18' BODY                 |                       | UNIT TYPE: BOMB TRUCK |                  |         |     |     |
| BODY MATERIAL: 3/16" ALUMINUM       |                       | TRUCK NO: SVI #xxx    |                  |         |     |     |
| CHASSIS TYPE: SPARTAN               |                       | WHEELBASE:            |                  | SEE     | DWG |     |
| MET                                 | CAB TO AXLE:          |                       | SEE              | DWG     |     |     |
| 20" RR<br>FOUR DOOR                 |                       | OVERALL LENGTH (OAL): |                  | SEE     | DWG |     |
|                                     |                       | OVERALL WIDTH (OAW):  |                  | SEE     | DWG |     |
|                                     |                       | OVERALL HEIGHT (OAH): |                  | SEE DWG |     |     |
| DRAWN BY: HUR                       | DATE: August 30, 2013 |                       | SCALE: 1/4" = 1' | -0"     |     |     |
| DRAWING NO: UC_BERKELEY_CA_BMB_PCM1 |                       |                       |                  | SHEET   | 1 0 | F 2 |

 REVISIONS

 EV
 DESCRIPTION
 DATE
 BY

NOTE 1: Do not scale drawing. This drawing is for general truck configuration only. All items and dimensions shown are approximate and may vary with final production. The drawing may not provide illustration for all items in the specification. In all allustions where the drawing may contradict the specifications, the specifications shall proveil. This drawing and all data herein are provided as confidential materials and shall not be reproduced without written consent of the manufacturer.

REDMAN DRIVE, FORT COLLINS, CO 80324 PRONE 970-297-7100, FAX 97

UC BERKELEY

POLICE DEPARTMENT
DRAWN BY: HJR DATE: August 30, 2013 SCALE: 1/4" = 1'-0"

DRAWING NO: UC\_BERKELEY\_CA\_BMB\_PCM1

SHEET 2 OF 3