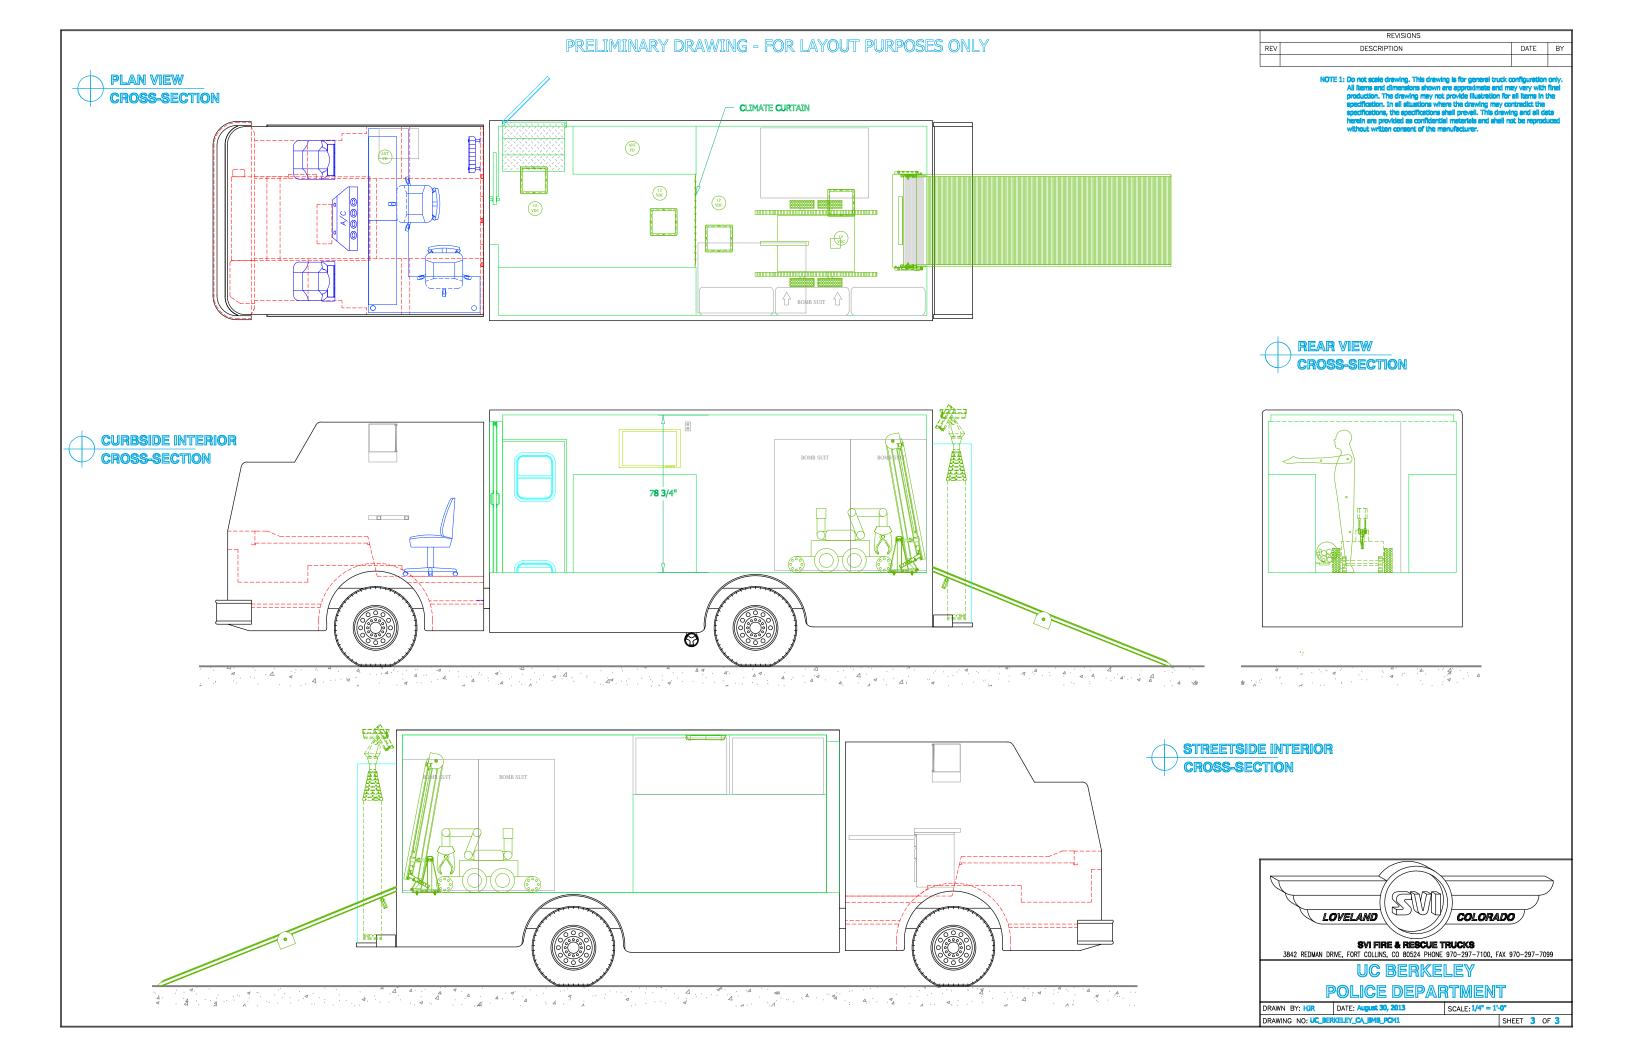

## POLICE DEPARTMENT

| 1 02102 321 111111111111            |                       |                       |                  |         |     |     |
|-------------------------------------|-----------------------|-----------------------|------------------|---------|-----|-----|
| BODY SIZE: 18' BODY                 |                       | UNIT TYPE: BOMB TRUCK |                  |         |     |     |
| BODY MATERIAL: 3/16" ALUMINUM       |                       | TRUCK NO: SVI #xxx    |                  |         |     |     |
| CHASSIS TYPE: SPARTAN               |                       | WHEELBASE:            |                  | SEE     | DWG |     |
| MET                                 | CAB TO AXLE:          |                       | SEE              | DWG     |     |     |
| 20" RR<br>FOUR DOOR                 |                       | OVERALL LENGTH (OAL): |                  | SEE     | DWG |     |
|                                     |                       | OVERALL WIDTH (OAW):  |                  | SEE     | DWG |     |
|                                     |                       | OVERALL HEIGHT (OAH): |                  | SEE DWG |     |     |
| DRAWN BY: HUR                       | DATE: August 30, 2013 |                       | SCALE: 1/4" = 1' | -0"     |     |     |
| DRAWING NO: UC_BERKELEY_CA_BMB_PCM1 |                       |                       |                  | SHEET   | 1 0 | F 2 |

REDMAN DRIVE, FORT COLLINS, CO 80324 PRONE 970-297-7100, FAX 97

UC BERKELEY

POLICE DEPARTMENT
DRAWN BY: HJR DATE: August 30, 2013 SCALE: 1/4" = 1'-0"

DRAWING NO: UC\_BERKELEY\_CA\_BMB\_PCM1

SHEET 2 OF 3