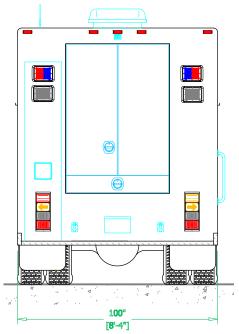

## POLICE DEPARTMENT

| 1 02102 321 111111111111            |                       |                       |                  |         |     |     |
|-------------------------------------|-----------------------|-----------------------|------------------|---------|-----|-----|
| BODY SIZE: 18' BODY                 |                       | UNIT TYPE: BOMB TRUCK |                  |         |     |     |
| BODY MATERIAL: 3/16" ALUMINUM       |                       | TRUCK NO: SVI #xxx    |                  |         |     |     |
| CHASSIS TYPE: SPARTAN               |                       | WHEELBASE:            |                  | SEE     | DWG |     |
| MET                                 | CAB TO AXLE:          |                       | SEE              | DWG     |     |     |
| 20" RR<br>FOUR DOOR                 |                       | OVERALL LENGTH (OAL): |                  | SEE     | DWG |     |
|                                     |                       | OVERALL WIDTH (OAW):  |                  | SEE     | DWG |     |
|                                     |                       | OVERALL HEIGHT (OAH): |                  | SEE DWG |     |     |
| DRAWN BY: HUR                       | DATE: August 30, 2013 |                       | SCALE: 1/4" = 1' | -0"     |     |     |
| DRAWING NO: UC_BERKELEY_CA_BMB_PCM1 |                       |                       |                  | SHEET   | 1 0 | F 2 |