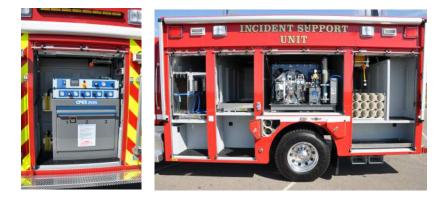

(2) Command Light<br/>CL615-MLHLima Mac 360 40kW<br/>PTO GeneratorBauer model K-18.2-20-E3<br/>Air CompressorBauer Model CFSII-3S<br/>3 Position Fill Station

NightAxe LED Compartment Lighting

**Emergency Vehicle Group, Inc** Stephen Carleton • 714-342-5133 scarleton@evginc.net@evginc.net