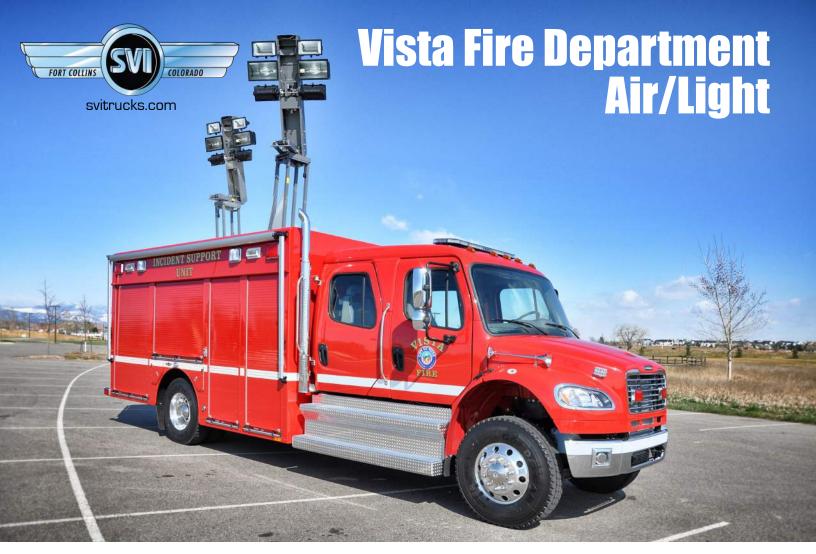

## **Details**

| Туре           | Air/Light           |
|----------------|---------------------|
| Chassis        | Freightliner M2 106 |
| Engine         | Cummins ISC, 350HP  |
| Body Material  | Aluminum            |
| Body Length    | 16'                 |
| Overall Length | 30-2"               |
| Overall Height | 11'-3"              |
| Wheelbase      | 222"                |

Air/Light - HAZMAT - Rescue - Command - Rescue Pumper