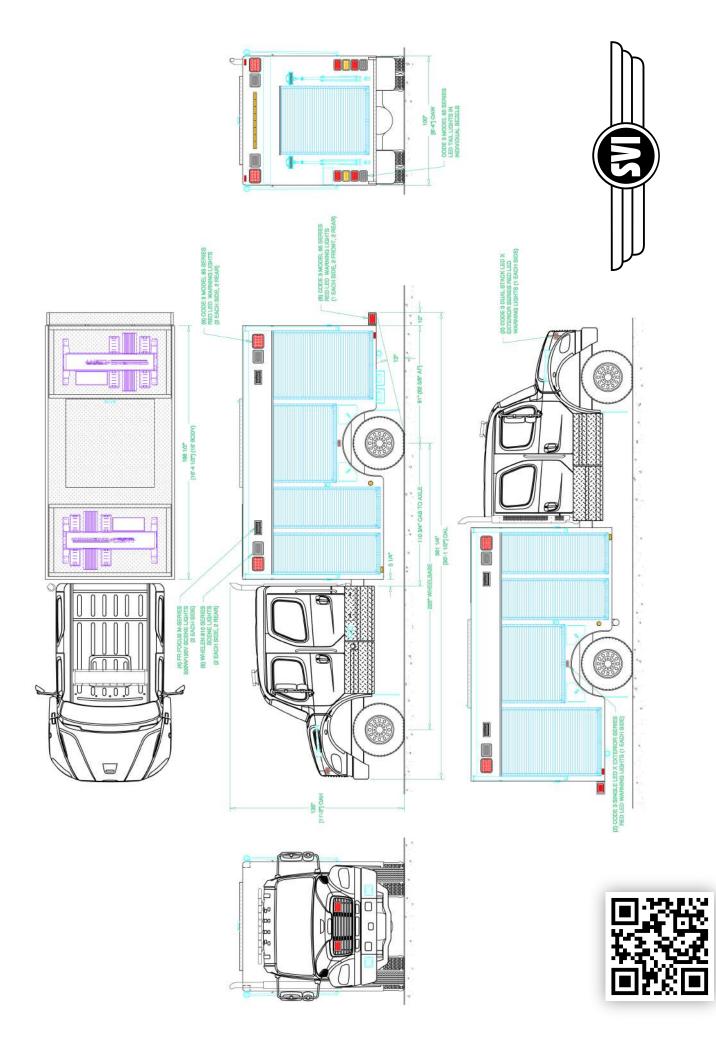

## **Details**

| Туре           | Air/Light           |
|----------------|---------------------|
| Chassis        | Freightliner M2 106 |
| Engine         | Cummins ISC, 350HP  |
| Body Material  | Aluminum            |
| Body Length    | 16'                 |
| Overall Length | 30-2"               |
| Overall Height | 11'-3"              |
| Wheelbase      | 222"                |