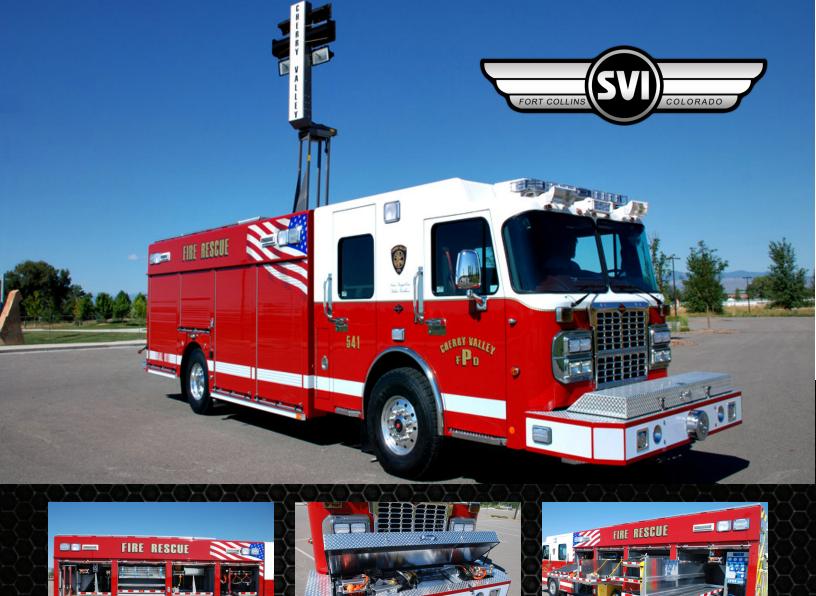

## SVI Truck #752 - Cherry Valley Fire Department Heavy Rescue

## Chassis

Cab: Gladiator LFD w/10" Raised Roof

Engine: Cummins ISM, 500HP

Transmission: Allison Gen IV-E, EVS 4000

Wheelbase: 215.5"

## **Body**

Material: Aluminum

Body Size: 20'

Overall Height: 9' 9"
Overall Length: 35' 11"

## **Features**

OnScene Solutions Talon Helment Brackets

Robinson ROM Roll-up Doors

OnScene Solutions Cargo Trays

OnScene Solutions LED Compartment Lighting

Warn 6,000 Pound Electric Winch

Command Light CL Series Light Tower

Rear Stairway w/ Integrated Ladder Storage

Hurst Octoflow Hydraulic System