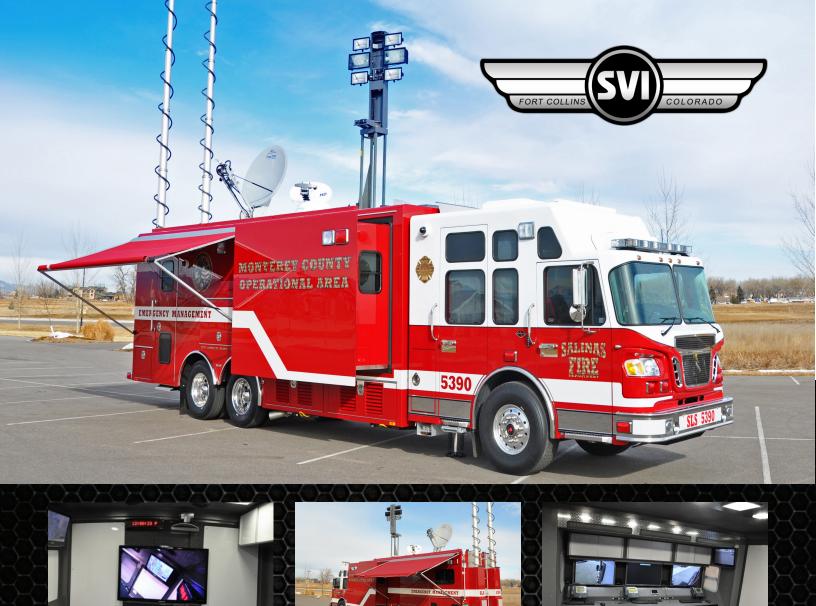

## **SVI Truck #699 - Salinas Fire Department Command Unit**

## Chassis

Cab: Gladiator Evolution ELFD w/ 24" RR

Engine: Caterpillar C13, 485HP

Transmission: Allison Gen IV-E, EVS 4000

Wheelbase: 264"

## **Body**

Body Size: 26'

Overall Height: 12' 2.5" Overall Length: 41' 3.5"

## **Features**

Multiplex Downloader and Diagnostic Kit

On Scene Solutions LED Compartment Lighting

Two Roll-out Canopy Awnings

**Dual Flat Floor Slide Out Extensions** 

Whelen Warning Light Package

Command Light CL Series Light Tower

Bosch Surveillance Camera System

Will-Burt Heavy Duty Pneumatic Powered Mast

Pelco Command Camera System