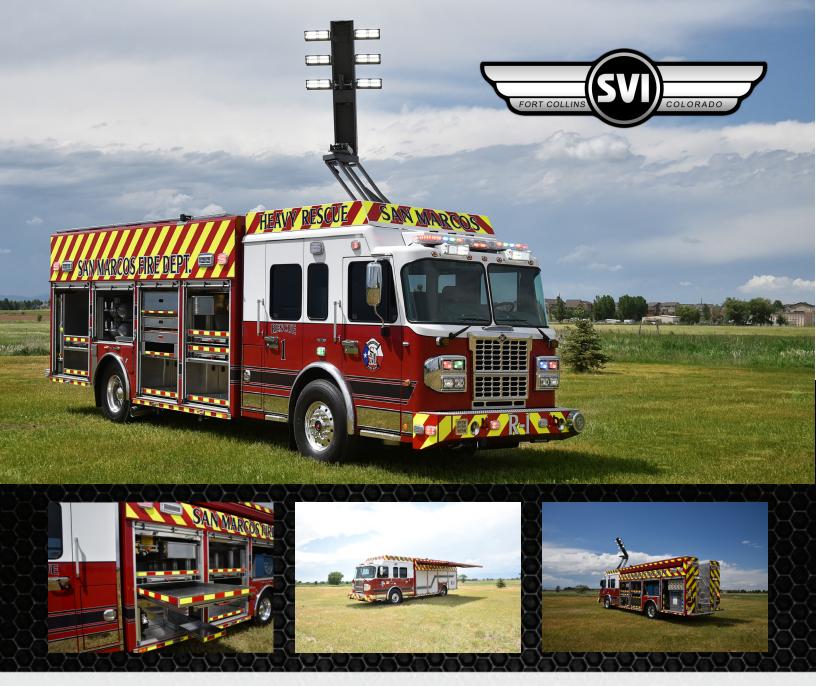

## SVI Truck #945 - San Marcos Fire Department Heavy Rescue

## Chassis

Cab: Spartan Metro Star ELFD w/ 10" RR Engine: Cummins ISL9, 450HP Transmission: Allison EVS 3000 Wheelbase: 224.5"

## Body

Material: Aluminum Body Size: 20' Overall Height: 10' 8" Overall Length: 35' 9"

## **Features**

Whelen light package

Audiovox Voyager rearview camera system OnScene Solutions Talon helmet storage brackets OnScene Solutions LED compartment lighting Robinson ROM roll-up compartment doors Bauer model BP-13H-E3 air compressor Four ASME storage cylinders Bauer CFS5.5 two-cylinder filling station Carefree Mirage Lateral Arm Awning Command Light CL Series light tower