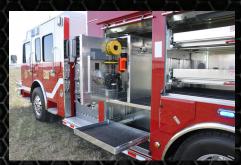

## **Features**

Two Weldon Vista IV Touchscreen displays

Telescoping Waterway deck gun

Class A polypropylene foam cell

500-gallon poly water tank

FoamPro 2001 foam proportioning system

Waterous CU Fire Pump

Command Light Shadow SL Series light tower

OnScene Solutions LED compartment lighting

Robinson ROM roll-up exterior compartment doors