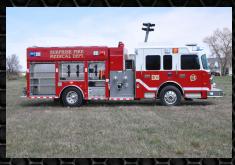

## **SVI Truck #898-Surprise Fire Department Rescue Pumper**

## **Body**

Material: Aluminum

Body Size: 14'

Overall Height: 10' 10.5" Overall Length: 32' 10"