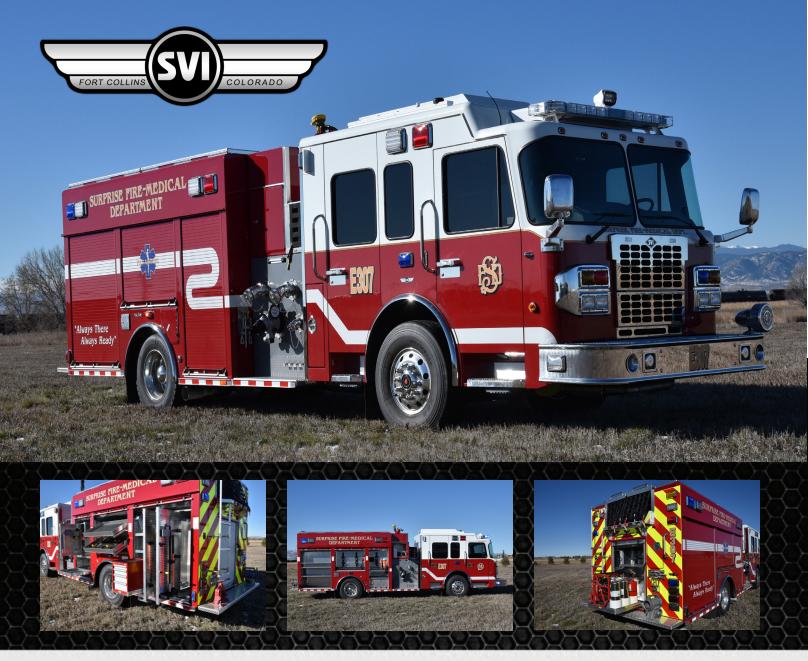

## SVI Truck #928-Surprise Fire Department Rescue Pumper

## Chassis

Cab: Spartan Metro Star LFD w/ 10" RR Engine: Cummins ISL 9, 450HP Transmission: Allison EVS 3000 Wheelbase: 193.5"

## Body

Material: Aluminum Body Size: 14' Overall Height: 10' 10.5" Overall Length: 32' 10"

## **Features**

Two Weldon Vista IV Touchscreen displays Telescoping Waterway deck gun Class A polypropylene foam cell 500-gallon poly water tank FoamPro 2001 foam proportioning system Waterous CU Fire Pump Command Light Shadow SL Series light tower OnScene Solutions LED compartment lighting Robinson ROM roll-up exterior compartment doors