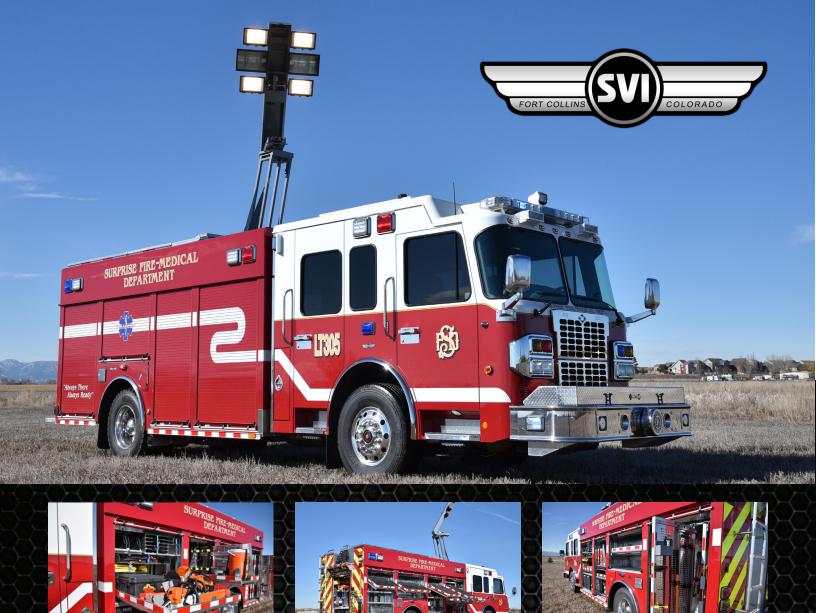

## **SVI Truck #929 - Surprise Fire Department Ladder Tender**

## Chassis

Cab: Spartan Gladiator LFD w/ 10" RR

Engine: Cummins ISL9, 450HP Transmission: Allison EVS 3000

Wheelbase: 200.5"

## Body

Material: Aluminum

Body Size: 18'

Overall Height: 10'1"
Overall Length: 33'2"

## **Features**

Waterous CSL 500 GPM Single Stage Fire Pump

Command Light CL Series light tower

Whelen light package

OnScene Solutions cargo slides

On Scene Solutions LED compartment lighting

Robinson ROM roll-up exterior compartment doors

Two SCBA cylinder storage compartments

Harrison HydraGen hydraulic driven generator