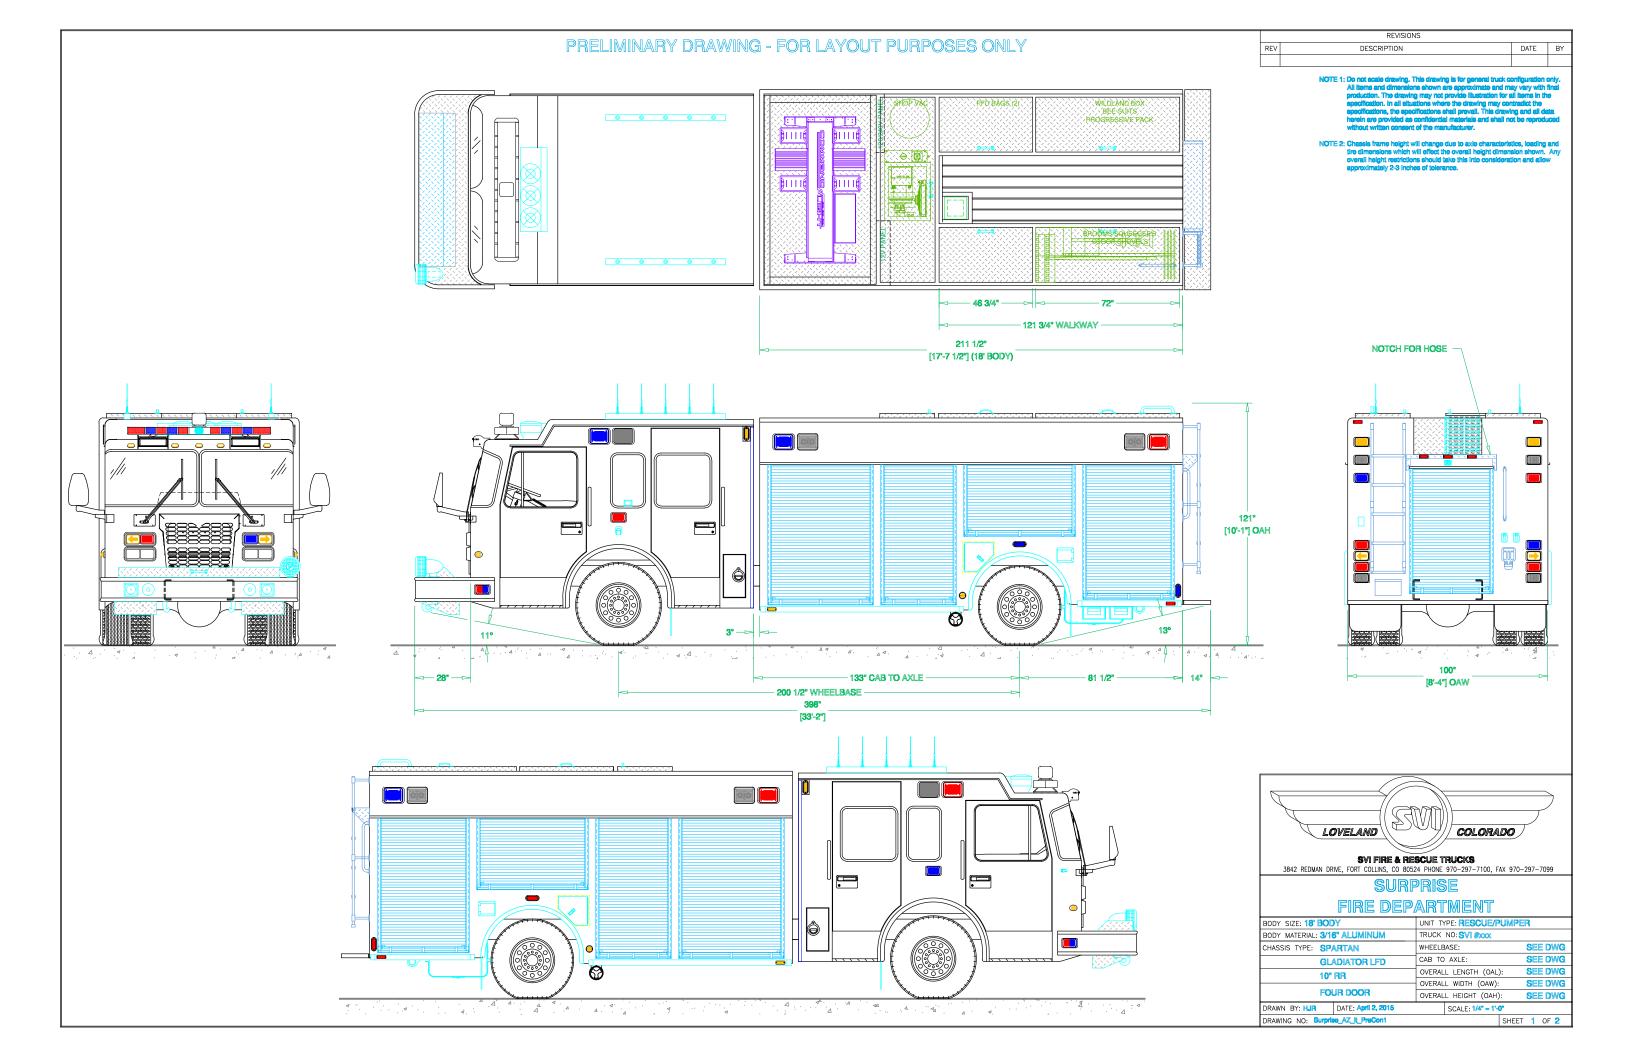

 REVISIONS

 REV
 DESCRIPTION
 DATE
 BY

NOTE 1: Do not scale drawing. This drawing is for general truck configuration only.

All thems and dimensions shown are approximate and may vary with final
production. The drawing may not provide illustration for all items in the
specification, in all situations where the drawing may contradict the
specifications, the specifications shall provide. This drawing and all data
herein are provided as confidential materials and shall not be reproduced
without written concent of the manufacturer.

**SVI FIRE & RESCUE TRUCKS**3842 REDMAN DRIVE, FORT COLLINS, CO 80524 PHONE 970-297-7100, FAX 970-297-7099

SURPRISE

FIRE DEPARTMENT

 DRAWN BY: HJR
 DATE: Apr. 2, 15
 SCALE: 1/4" = 1'-0"

 DRAWING NO: Surprise AZ\_It\_PreCon1
 SH

SHEET 2 OF 2