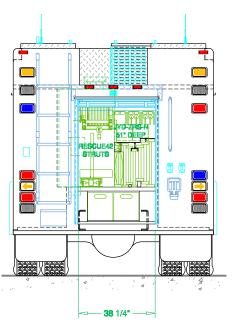

 REVISIONS

 REV
 DESCRIPTION
 DATE
 BY

NOTE 1: Do not scale drawing. This drawing is for general truck configuration only.

All thems and dimensions shown are approximate and may vary with final
production. The drawing may not provide illustration for all items in the
specification, in all situations where the drawing may contradict the
specifications, the specifications shall provide. This drawing and all data
herein are provided as confidential materials and shall not be reproduced
without written concent of the manufacturer.

**SVI FIRE & RESCUE TRUCKS**3842 REDMAN DRIVE, FORT COLLINS, CO 80524 PHONE 970-297-7100, FAX 970-297-7099

SURPRISE

FIRE DEPARTMENT

 DRAWN BY: HJR
 DATE: Apr. 2, 15
 SCALE: 1/4" = 1'-0"

 DRAWING NO: Surprise AZ\_It\_PreCon1
 SH

SHEET 2 OF 2