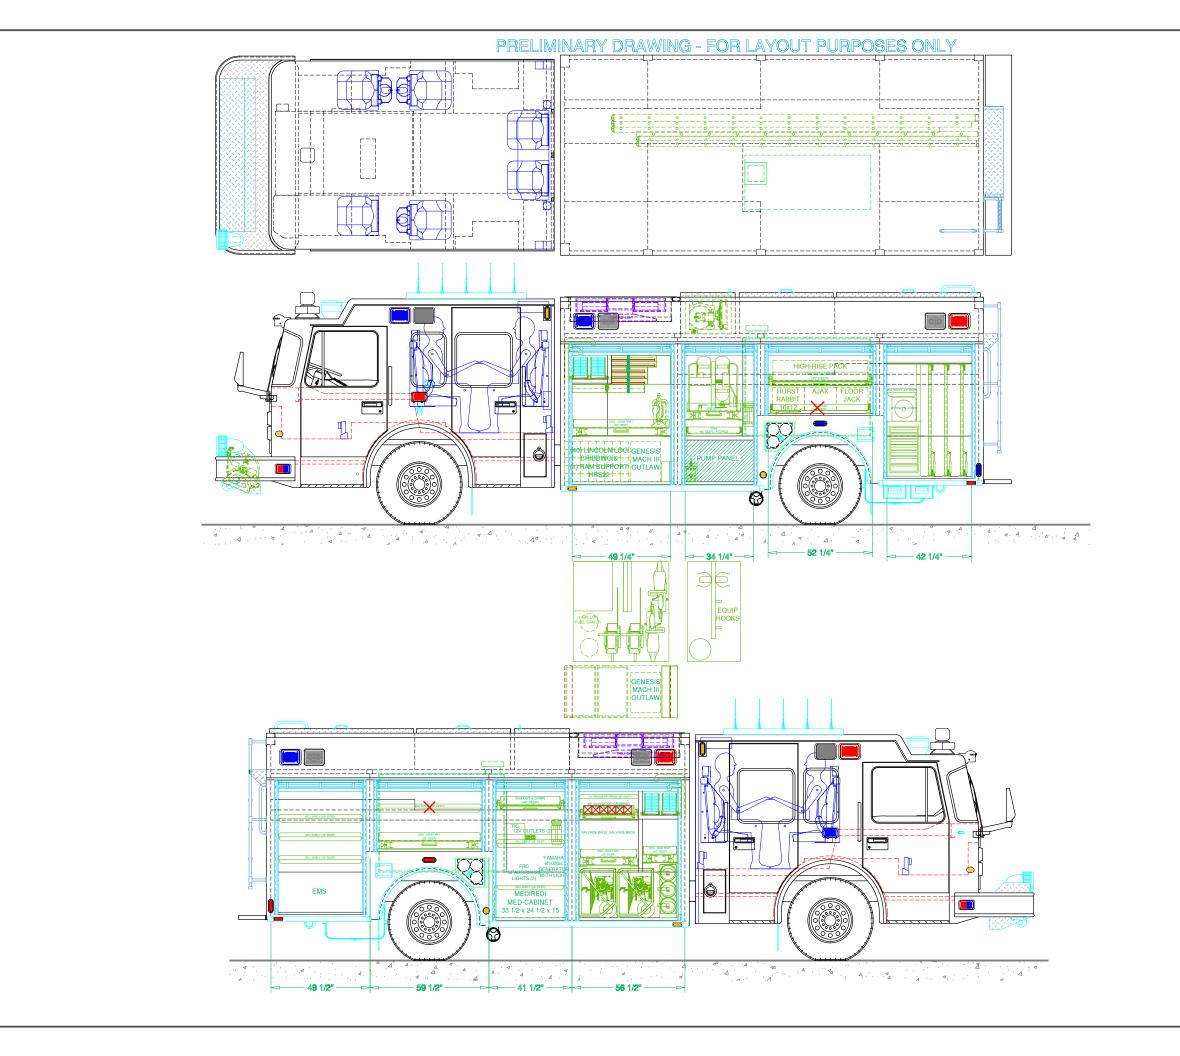

 REVISIONS

 REV
 DESCRIPTION
 DATE
 BY

NOTE 1: Do not scale drawing. This drawing is for general truck configuration only.

All thems and dimensions shown are approximate and may vary with final
production. The drawing may not provide illustration for all items in the
specification, in all situations where the drawing may contradict the
specifications, the specifications shall provide. This drawing and all data
herein are provided as confidential materials and shall not be reproduced
without written concent of the manufacturer.

**SVI FIRE & RESCUE TRUCKS**3842 REDMAN DRIVE, FORT COLLINS, CO 80524 PHONE 970-297-7100, FAX 970-297-7099

SURPRISE

FIRE DEPARTMENT

 DRAWN BY: HJR
 DATE: Apr. 2, 15
 SCALE: 1/4" = 1'-0"

 DRAWING NO: Surprise AZ\_It\_PreCon1
 SH

SHEET 2 OF 2