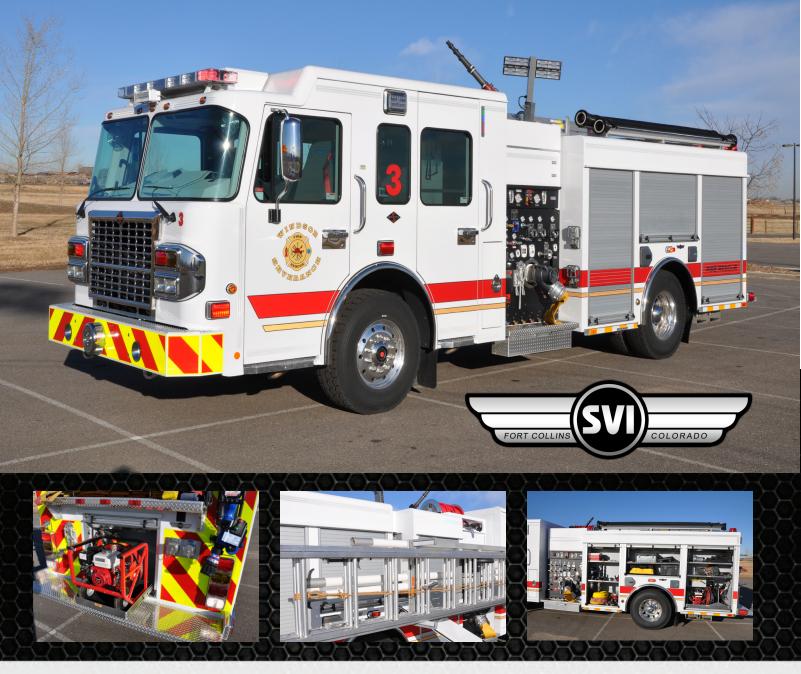

## SVI Truck #817-Windsor, CO Fire Department Rescue Pumper

## Chassis

Cab: Spartan Gladiator LFD w/ 10" RR Engine: Cummins ISL9, 450HP Transmission: Allison Gen IV-E, EVS 3000 Wheelbase: 193.5"

## Body

Material: Aluminum Body Size: 12' Overall Height: 9' 11" Overall Length: 31' 10.5"

## **Features**

UPF "L" 750-gallon poly water tank Class A polypropylene foam cell Hannay bluminum booster hose reel Akron manual deck gun Waterous Model CMUC2OC fire pump Command Light Shadow RT light tower Ziamatic Ladder Lift OnScene Solutions LED compartment lighting Robinson ROM roll-up exterior compartment doors