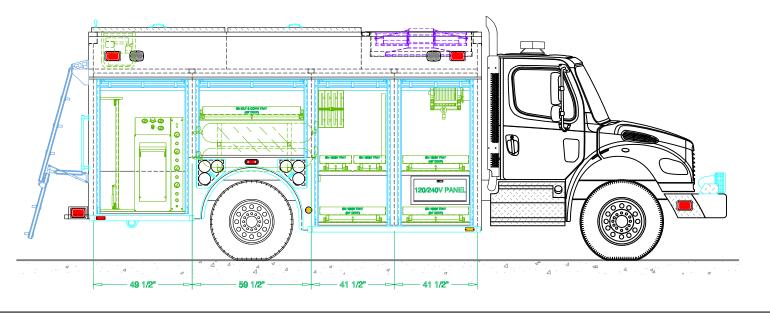

## PRELIMINARY DRAWING - FOR LAYOUT PURPOSES ONLY



DATE BY DESCRIPTION

NOTE 1: Do not scale drawing. This drawing is for general truck configuration only. All items and dimensions shown are approximate and may vary with final production. The drawing may not provide illustration for all items in the specification. In all situations where the drawing may contradict the specifications, the specifications shall prevail. This drawing and all data herein are provided as confidential materials and shall not be reproduced without written consent of the manufacturer.







FIRE DEPARTMENT

DRAWN BY: HJR DATE: October 19, 2010 SCALE: 1/4" = 1'-0"

DRAWING NO: Textco\_NM\_mr\_PRECON3 SHEET 2 OF 2