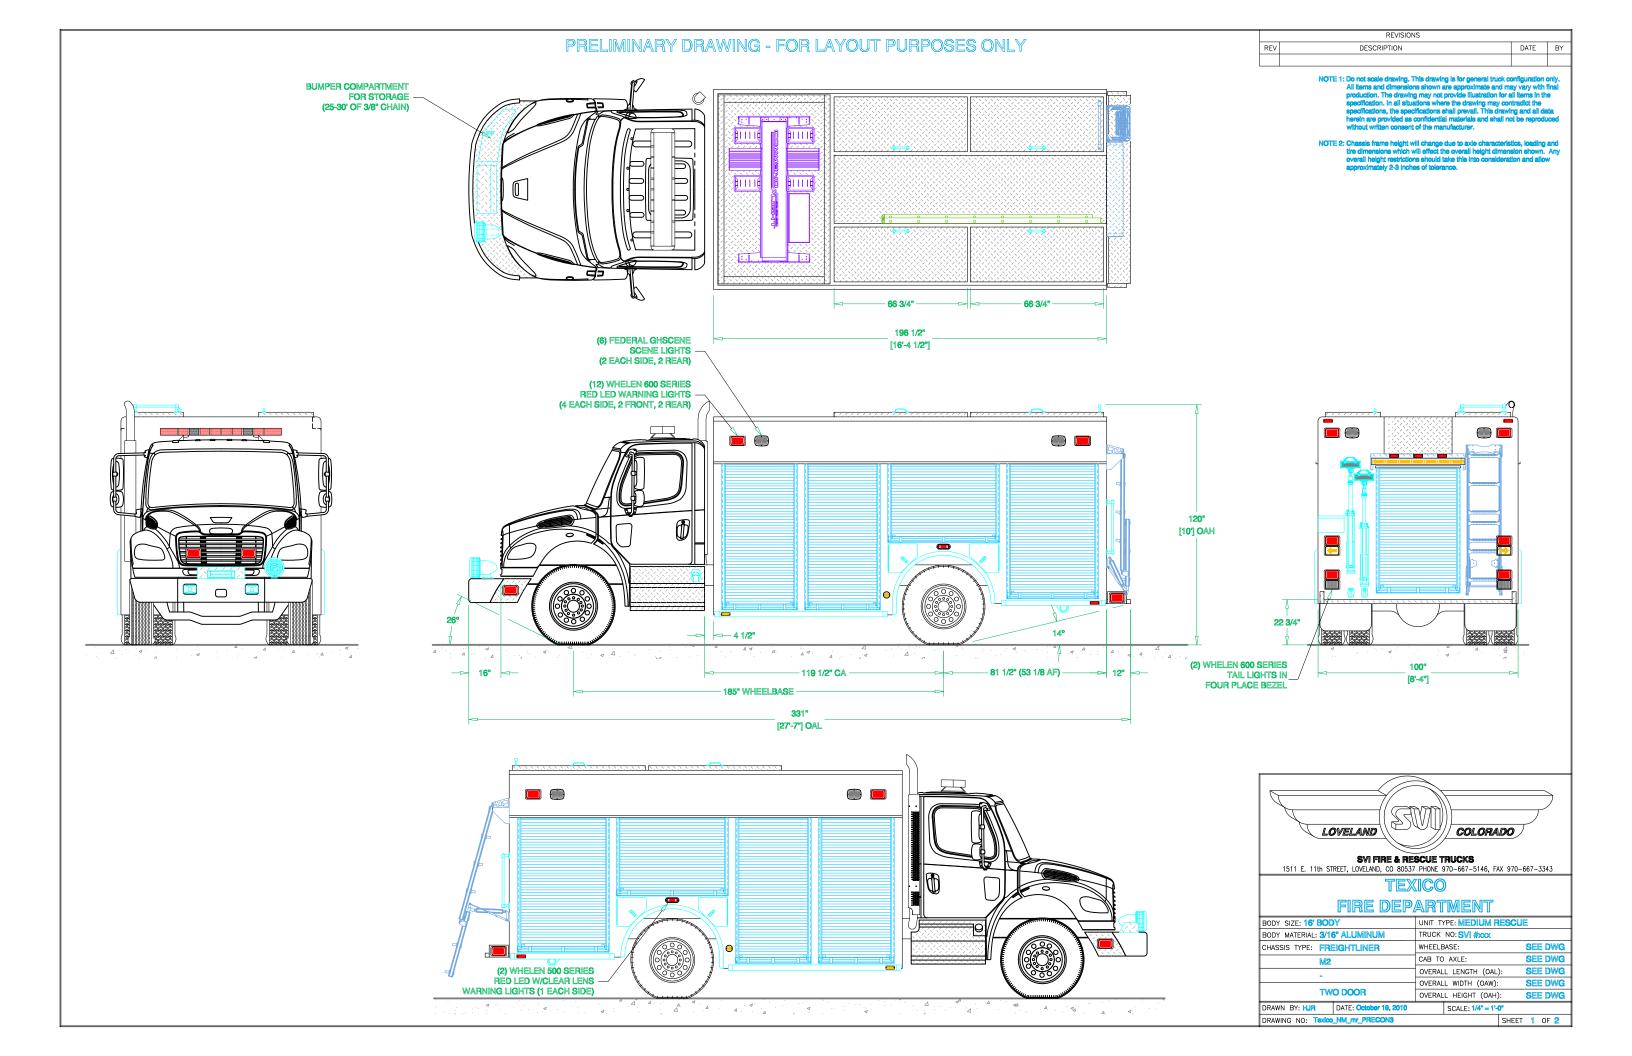

## PRELIMINARY DRAWING - FOR LAYOUT PURPOSES ONLY

DATE BY DESCRIPTION

NOTE 1: Do not scale drawing. This drawing is for general truck configuration only. All items and dimensions shown are approximate and may vary with final production. The drawing may not provide illustration for all items in the specification. In all situations where the drawing may contradict the specifications, the specifications shall prevail. This drawing and all data herein are provided as confidential materials and shall not be reproduced without written consent of the manufacturer.

FIRE DEPARTMENT

DRAWN BY: HJR DATE: October 19, 2010 SCALE: 1/4" = 1'-0"

DRAWING NO: Textco\_NM\_mr\_PRECON3 SHEET 2 OF 2