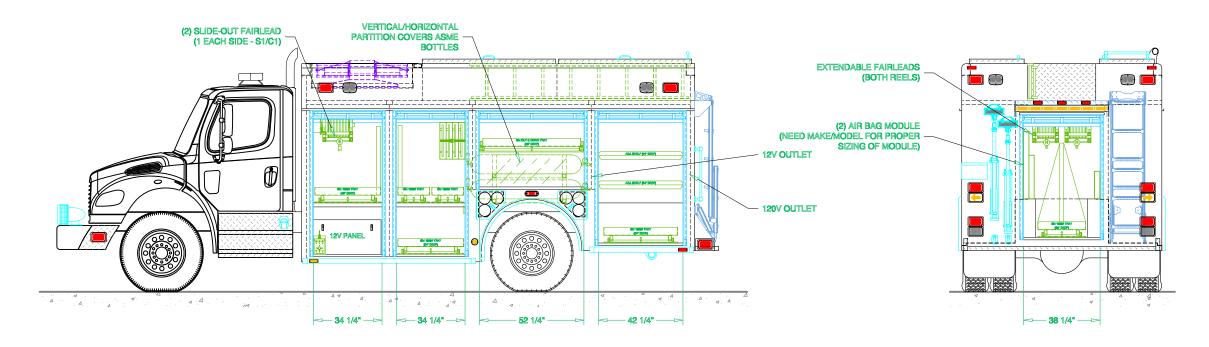

## PRELIMINARY DRAWING - FOR LAYOUT PURPOSES ONLY



DATE BY DESCRIPTION

NOTE 1: Do not scale drawing. This drawing is for general truck configuration only. All items and dimensions shown are approximate and may vary with final production. The drawing may not provide illustration for all items in the specification. In all situations where the drawing may contradict the specifications, the specifications shall prevail. This drawing and all data herein are provided as confidential materials and shall not be reproduced without written consent of the manufacturer.







FIRE DEPARTMENT

DRAWN BY: HJR DATE: October 19, 2010 SCALE: 1/4" = 1'-0"

DRAWING NO: Textco\_NM\_mr\_PRECON3 SHEET 2 OF 2