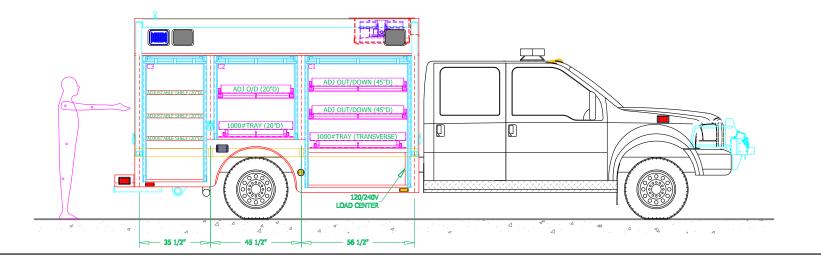

## COLORADO BUREAU OF INVESTIGATION

| BODY SIZE: 12' BODY                 | UNIT TYPE: LIGHT RESCUE        |  |
|-------------------------------------|--------------------------------|--|
| BODY MATERIAL: 1/8" ALUMINUM        | WHEELBASE: 200 1/4"            |  |
| CHASSIS TYPE: FORD                  | WHEELBASE: 200 1/4"            |  |
| F 550                               | CAB TO AXLE: 84"               |  |
| 4 DOOR                              | OVERALL LENGTH (OAL): 325 3/4" |  |
| 1 20011                             | OVERALL WIDTH (OAW): 96"       |  |
| 4 X 4                               | OVERALL HEIGHT (OAH): 90 1/2"  |  |
| DRAWN BY: NMT DATE: February 12, 20 | 07 SCALE: 1/4" = 1' - 0"       |  |
| DRAWING NO: CBI_CO_LR_631_REV_B.dwg | SHEET 1 OF 2                   |  |