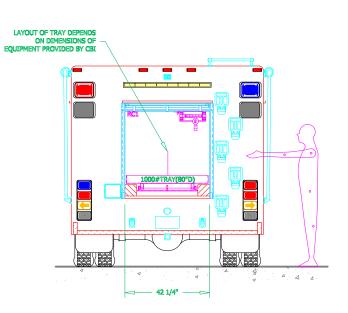

## COLORADO BUREAU OF INVESTIGATION

| BODY SIZE: 12' BODY                 | UNIT TYPE: LIGHT RESCUE        |  |
|-------------------------------------|--------------------------------|--|
| BODY MATERIAL: 1/8" ALUMINUM        | WHEELBASE: 200 1/4"            |  |
| CHASSIS TYPE: FORD                  | WHEELBASE: 200 1/4"            |  |
| F 550                               | CAB TO AXLE: 84"               |  |
| 4 DOOR                              | OVERALL LENGTH (OAL): 325 3/4" |  |
| 1 20011                             | OVERALL WIDTH (OAW): 96"       |  |
| 4 X 4                               | OVERALL HEIGHT (OAH): 90 1/2"  |  |
| DRAWN BY: NMT DATE: February 12, 20 | 07 SCALE: 1/4" = 1' - 0"       |  |
| DRAWING NO: CBI_CO_LR_631_REV_B.dwg | SHEET 1 OF 2                   |  |