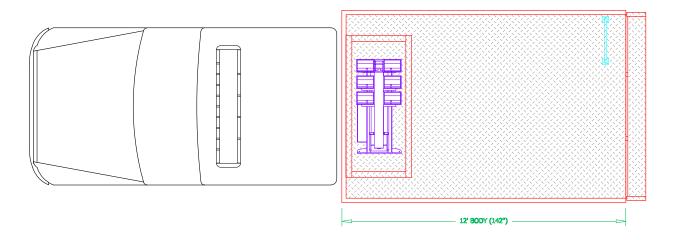

## COLORADO BUREAU OF INVESTIGATION

| BODY SIZE: 12' BODY                 | UNIT TYPE: LIGHT RESCUE        |  |
|-------------------------------------|--------------------------------|--|
| BODY MATERIAL: 1/8" ALUMINUM        | WHEELBASE: 200 1/4"            |  |
| CHASSIS TYPE: FORD                  | WHEELBASE: 200 1/4"            |  |
| F 550                               | CAB TO AXLE: 84"               |  |
| 4 DOOR                              | OVERALL LENGTH (OAL): 325 3/4" |  |
| 1 20011                             | OVERALL WIDTH (OAW): 96"       |  |
| 4 X 4                               | OVERALL HEIGHT (OAH): 90 1/2"  |  |
| DRAWN BY: NMT DATE: February 12, 20 | 07 SCALE: 1/4" = 1' - 0"       |  |
| DRAWING NO: CBI_CO_LR_631_REV_B.dwg | SHEET 1 OF 2                   |  |