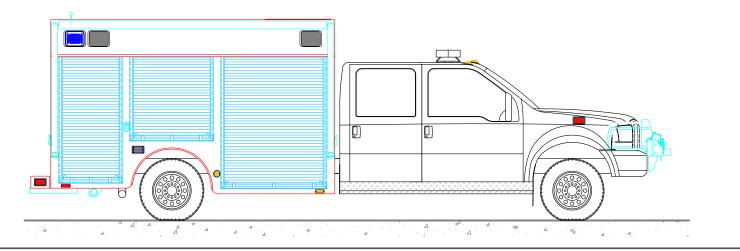

## PRECONSTRUCTION PROPOSAL DRAWING, CHANGES PENDING CHANGE ORDER

NOTE 1: Do not scale drawing. This drawing is for general truck configuration only. All items and dimensions shown are approximate and may vary with final production. The drawing may not provide illustration for all items in the specification. In all situations where the drawing may contradict the specifications, the specifications shall prevail. This drawing and all data herein are provided as confidential materials and shall not be reproduced without written consent of the manufacturer.

NOTE 2: Chassis frame height will change due to axie characteristics, loading and tire dimensions which will effect the overall height dimension shown. Any overall height restrictions should take this into consideration and allow approximately 2-3 inches of tolerance.

## COLORADO BUREAU OF INVESTIGATION

| BODY SIZE: 12' BODY                 | UNIT TYPE: LIGHT RESCUE        |  |
|-------------------------------------|--------------------------------|--|
| BODY MATERIAL: 1/8" ALUMINUM        | WHEELBASE: 200 1/4"            |  |
| CHASSIS TYPE: FORD                  | WHEELBASE: 200 1/4"            |  |
| F 550                               | CAB TO AXLE: 84"               |  |
| 4 DOOR                              | OVERALL LENGTH (OAL): 325 3/4" |  |
| 1 20011                             | OVERALL WIDTH (OAW): 96"       |  |
| 4 X 4                               | OVERALL HEIGHT (OAH): 90 1/2"  |  |
| DRAWN BY: NMT DATE: February 12, 20 | 07 SCALE: 1/4" = 1' - 0"       |  |
| DRAWING NO: CBI_CO_LR_631_REV_B.dwg | SHEET 1 OF 2                   |  |