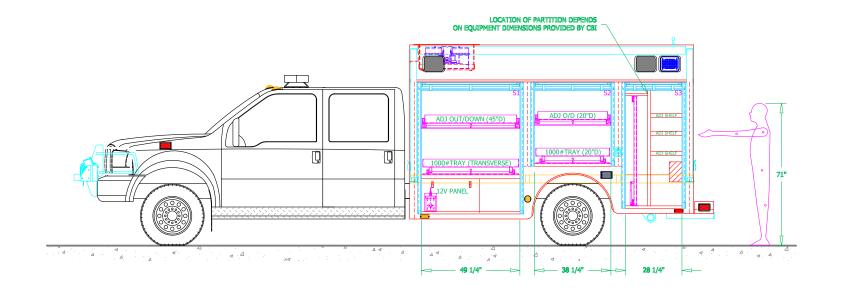

## COLORADO BUREAU OF INVESTIGATION

| BODY SIZE: 12' BODY                 | UNIT TYPE: LIGHT RESCUE        |  |
|-------------------------------------|--------------------------------|--|
| BODY MATERIAL: 1/8" ALUMINUM        | WHEELBASE: 200 1/4"            |  |
| CHASSIS TYPE: FORD                  | WHEELBASE: 200 1/4"            |  |
| F 550                               | CAB TO AXLE: 84"               |  |
| 4 DOOR                              | OVERALL LENGTH (OAL): 325 3/4" |  |
| 1 20011                             | OVERALL WIDTH (OAW): 96"       |  |
| 4 X 4                               | OVERALL HEIGHT (OAH): 90 1/2"  |  |
| DRAWN BY: NMT DATE: February 12, 20 | 07 SCALE: 1/4" = 1' - 0"       |  |
| DRAWING NO: CBI_CO_LR_631_REV_B.dwg | SHEET 1 OF 2                   |  |