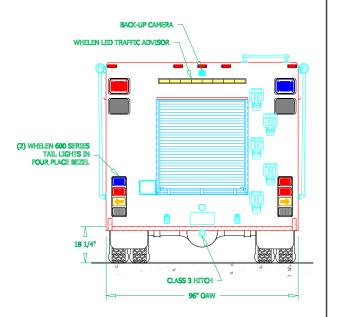

## COLORADO BUREAU OF INVESTIGATION

| BODY SIZE: 12' BODY                 | UNIT TYPE: LIGHT RESCUE        |  |
|-------------------------------------|--------------------------------|--|
| BODY MATERIAL: 1/8" ALUMINUM        | WHEELBASE: 200 1/4"            |  |
| CHASSIS TYPE: FORD                  | WHEELBASE: 200 1/4"            |  |
| F 550                               | CAB TO AXLE: 84"               |  |
| 4 DOOR                              | OVERALL LENGTH (OAL): 325 3/4" |  |
| 1 20011                             | OVERALL WIDTH (OAW): 96"       |  |
| 4 X 4                               | OVERALL HEIGHT (OAH): 90 1/2"  |  |
| DRAWN BY: NMT DATE: February 12, 20 | 07 SCALE: 1/4" = 1' - 0"       |  |
| DRAWING NO: CBI_CO_LR_631_REV_B.dwg | SHEET 1 OF 2                   |  |