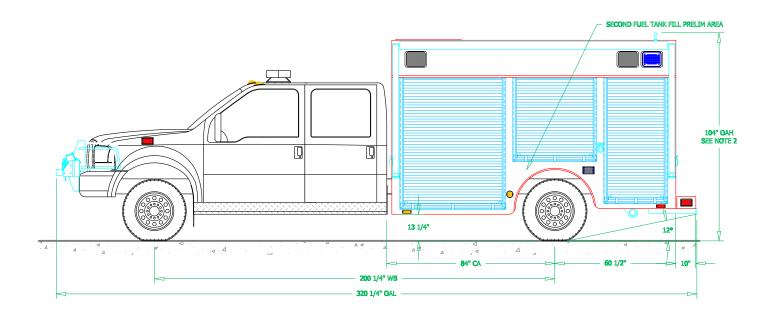

## COLORADO BUREAU OF INVESTIGATION

| BODY SIZE: 12' BODY                 | UNIT TYPE: LIGHT RESCUE        |  |
|-------------------------------------|--------------------------------|--|
| BODY MATERIAL: 1/8" ALUMINUM        | WHEELBASE: 200 1/4"            |  |
| CHASSIS TYPE: FORD                  | WHEELBASE: 200 1/4"            |  |
| F 550                               | CAB TO AXLE: 84"               |  |
| 4 DOOR                              | OVERALL LENGTH (OAL): 325 3/4" |  |
| 1 20011                             | OVERALL WIDTH (OAW): 96"       |  |
| 4 X 4                               | OVERALL HEIGHT (OAH): 90 1/2"  |  |
| DRAWN BY: NMT DATE: February 12, 20 | 07 SCALE: 1/4" = 1' - 0"       |  |
| DRAWING NO: CBI_CO_LR_631_REV_B.dwg | SHEET 1 OF 2                   |  |