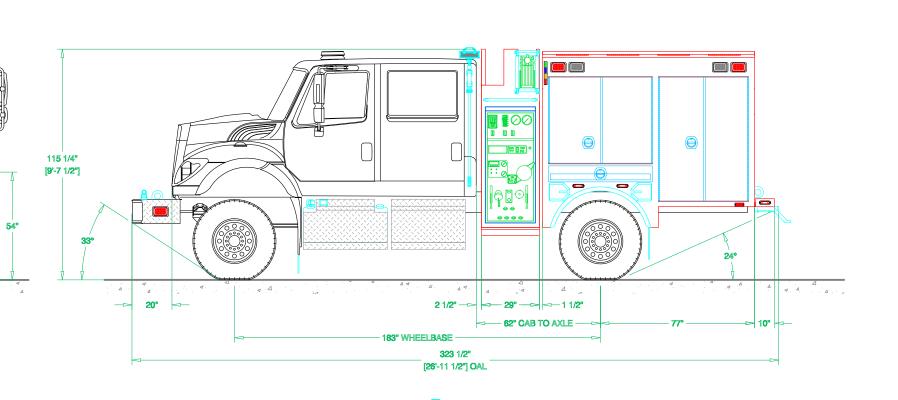

[8'-10"]

|     | REVISIONS   |      |    |  |  |  |  |
|-----|-------------|------|----|--|--|--|--|
| REV | DESCRIPTION | DATE | BY |  |  |  |  |
|     |             |      |    |  |  |  |  |

NOTE 1: Do not easile drawing. This drawing is for general truck configuration only. All items and dimensions shown are approximate and may vary with final production. The drawing may not provide illustration for all items in the specification. In all altuations where the drawing may contradict the specifications, the specifications shall prevail. This drawing and all data herein are provided as confidential materials and shall not be reproduced without written consent of the manufacturer.

NOTE 2: Chassis frame height will change due to axle characteristics, loading and tire dimensions which will effect the overall height dimension shown. Any overall height restrictions should take this into consideration and allow approximately 2-3 inches of tolerance.

## SAN LUIS OBISPO FIRE DEPARTMENT

| BODY SIZE: 8' BODY                        |                         | UNIT TYPE: TYPE 3     |                    |    |             |  |
|-------------------------------------------|-------------------------|-----------------------|--------------------|----|-------------|--|
| BODY MATERIAL: 3/16" ALUMINUM             |                         |                       | TRUCK NO: SVI #xxx |    |             |  |
| CHASSIS TYPE: INTERNATIONAL               |                         | WHEELBASE:            |                    |    | SEE DWG     |  |
| 740                                       | 7400                    |                       | AXLE:              |    | SEE DWG     |  |
| - FOUR DOOR                               |                         | OVERALL LENGTH (OAL): |                    |    | SEE DWG     |  |
|                                           |                         | OVERALL WIDTH (OAW):  |                    |    | SEE DWG     |  |
|                                           |                         | OVERALL HEIGHT (OAH): |                    | ): | SEE DWG     |  |
| DRAWN BY: JWG                             | DATE: November 17, 2016 |                       | SCALE: 1/4" = 1'4  | "כ |             |  |
| DRAWING NO: San Luis Obispo CA_T3_Precon2 |                         |                       | SH                 |    | IEET 1 OF 2 |  |