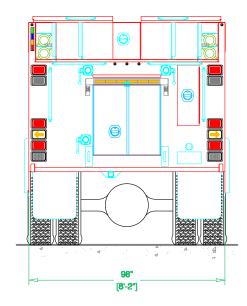

## SAN LUIS OBISPO FIRE DEPARTMENT

| BODY SIZE: 8' BODY                        |                         | UNIT TYPE: TYPE 3     |                    |    |             |  |
|-------------------------------------------|-------------------------|-----------------------|--------------------|----|-------------|--|
| BODY MATERIAL: 3/16" ALUMINUM             |                         |                       | TRUCK NO: SVI #xxx |    |             |  |
| CHASSIS TYPE: INTERNATIONAL               |                         | WHEELBASE:            |                    |    | SEE DWG     |  |
| 740                                       | 7400                    |                       | AXLE:              |    | SEE DWG     |  |
| - FOUR DOOR                               |                         | OVERALL LENGTH (OAL): |                    |    | SEE DWG     |  |
|                                           |                         | OVERALL WIDTH (OAW):  |                    |    | SEE DWG     |  |
|                                           |                         | OVERALL HEIGHT (OAH): |                    | ): | SEE DWG     |  |
| DRAWN BY: JWG                             | DATE: November 17, 2016 |                       | SCALE: 1/4" = 1'4  | "כ |             |  |
| DRAWING NO: San Luis Obispo CA_T3_Precon2 |                         |                       | SH                 |    | IEET 1 OF 2 |  |