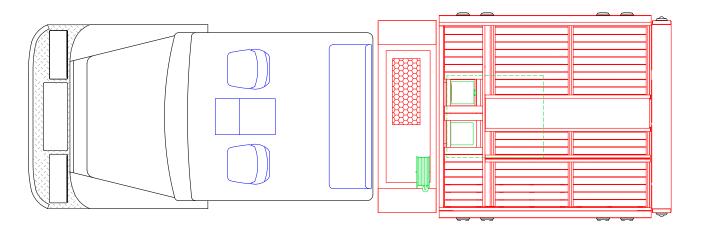

[8'-10"]

|     | REVISIONS   |      |    |  |  |  |  |
|-----|-------------|------|----|--|--|--|--|
| REV | DESCRIPTION | DATE | BY |  |  |  |  |
|     |             |      |    |  |  |  |  |

NOTE 1: Do not easile drawing. This drawing is for general truck configuration only. All items and dimensions shown are approximate and may vary with final production. The drawing may not provide illustration for all items in the specification. In all altuations where the drawing may contradict the specifications, the specifications shall prevail. This drawing and all data herein are provided as confidential materials and shall not be reproduced without written consent of the manufacturer.

NOTE 2: Chassis frame height will change due to axle characteristics, loading and tire dimensions which will effect the overall height dimension shown. Any overall height restrictions should take this into consideration and allow approximately 2-3 inches of tolerance.