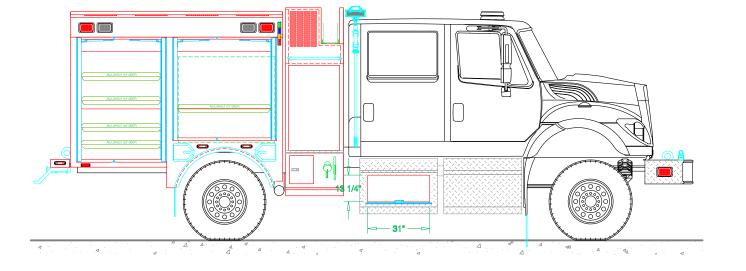

FIRE DEPARTMENT

DRAWN BY: JWG DATE: November 17, 2016 SCALE: 1/4" = 1"-0" DRAWING NO: San Luis Obispo CA\_T3\_Precon2

SHEET 2 OF 2