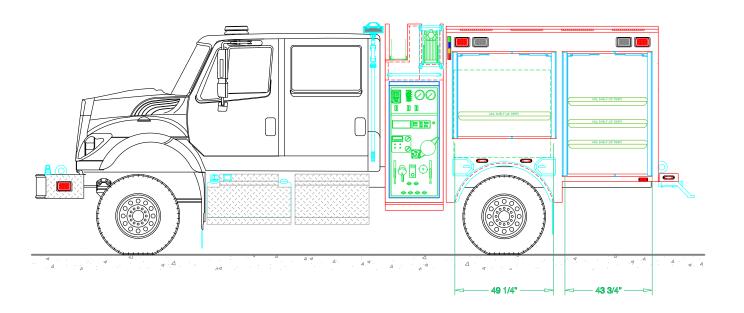

## SAN LUIS OBISPO FIRE DEPARTMENT

| BODY SIZE: 8' BODY                        |                         | UNIT TYPE: TYPE 3     |                    |    |             |  |
|-------------------------------------------|-------------------------|-----------------------|--------------------|----|-------------|--|
| BODY MATERIAL: 3/16" ALUMINUM             |                         |                       | TRUCK NO: SVI #xxx |    |             |  |
| CHASSIS TYPE: INTERNATIONAL               |                         | WHEELBASE:            |                    |    | SEE DWG     |  |
| 740                                       | 7400                    |                       | AXLE:              |    | SEE DWG     |  |
| - FOUR DOOR                               |                         | OVERALL LENGTH (OAL): |                    |    | SEE DWG     |  |
|                                           |                         | OVERALL WIDTH (OAW):  |                    |    | SEE DWG     |  |
|                                           |                         | OVERALL HEIGHT (OAH): |                    | ): | SEE DWG     |  |
| DRAWN BY: JWG                             | DATE: November 17, 2016 |                       | SCALE: 1/4" = 1'4  | "כ |             |  |
| DRAWING NO: San Luis Obispo CA_T3_Precon2 |                         |                       | SH                 |    | IEET 1 OF 2 |  |