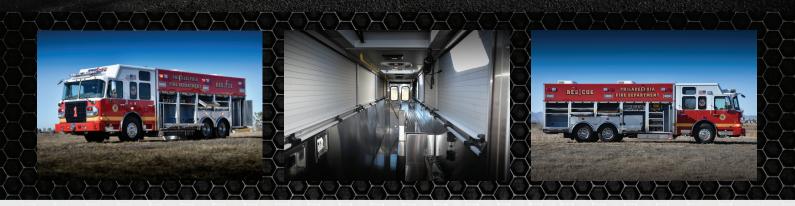

## Philadelphia Walk-In Heavy Rescue #1042

## Body

Material: Stainless Steel Body Length: 24' Overall Height: 11'- 2" Overall Length: 36'- 10"

## **Features**

Onan 30,000-Watt PTO Generator Whelen Ion Series LED Traffic Advisor Lights Fire Research Spectra Max LED Scene Light FRC SEON inView 360° Video System OnScene Solutions LED Compartment Lighting (2) Hurst 100' Hydraulic Low Pressure Reels (2) Hannay 275' Electric Cable Reels OnScene Solutions Aluminum Cargo Slides Firecom Intercom System With (8) Headsets