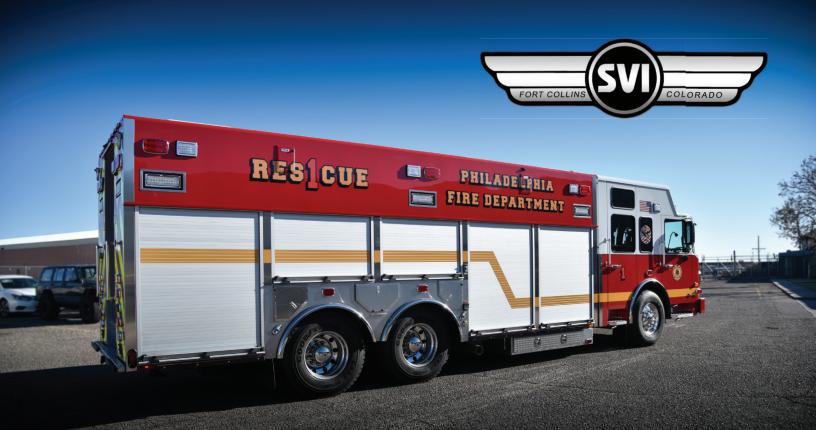

## Philadelphia Walk-In Heavy Rescue #1042

## Chassis

Cab: Spartan Gladiator EMFD w/20" RR Engine: Cummins X15, 500HP Transmission: Allison 4000 EVS Wheelbase: 225"

## Body

Material: Stainless Steel Body Length: 24' Overall Height: 11'- 2" Overall Length: 36'- 10"

## **Features**

Onan 30,000-Watt PTO Generator Whelen Ion Series LED Traffic Advisor Lights Fire Research Spectra Max LED Scene Light FRC SEON inView 360° Video System OnScene Solutions LED Compartment Lighting (2) Hurst 100' Hydraulic Low Pressure Reels (2) Hannay 275' Electric Cable Reels OnScene Solutions Aluminum Cargo Slides Firecom Intercom System With (8) Headsets