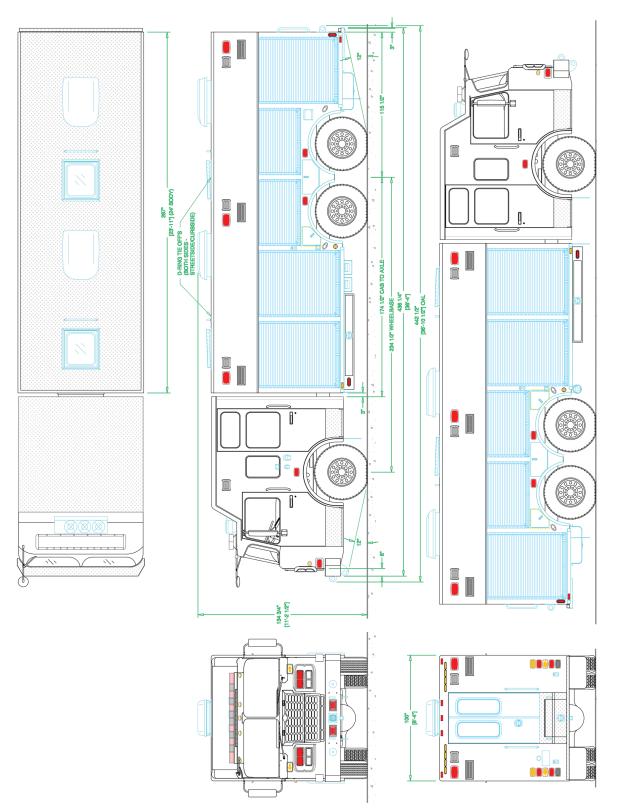

## Chassis

Cab: Spartan Gladiator EMFD w/20" RR Engine: Cummins X15, 500HP Transmission: Allison 4000 EVS Wheelbase: 225"

## Body

Material: Stainless Steel Body Length: 24' Overall Height: 11'- 2" Overall Length: 36'- 10"