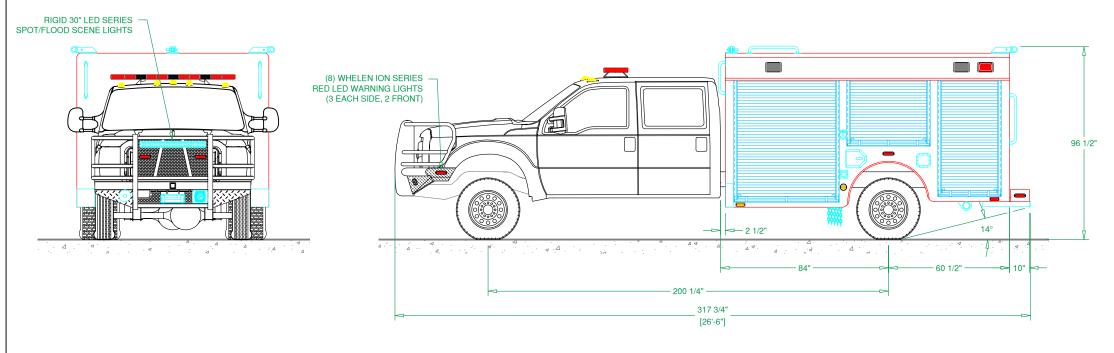

PRELIMINARY DRAWING - FOR LAYOUT PURPOSES ONLY

NOTE 1: Do not scale drawing. This drawing is for general truck configuration only. All items and dimensions shown are approximate and may vary with final production. The drawing may not provide illustration for all items in the specification. In all situations where the drawing may contradict the specifications, the specifications shall prevail. This drawing and all data herein are provided as confidential materials and shall not be reproduced without written consent of the manufacturer.

NOTE 2: Chassis frame height will change due to axle characteristics, loading and tire dimensions which will effect the overall height dimension shown. Any overall height restrictions should take this into consideration and allow approximately 2-3 inches of tolerance.