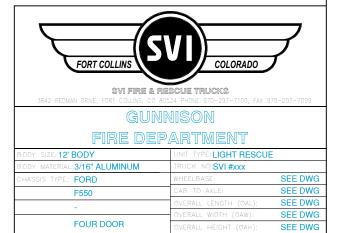

4. 4.

<del>------</del> 56 1/2" <del>------</del>

—— 45 1/2" ——

35 1/2" —

GUNNISON

WN BY: HJR DATE: Feb. 26, 18
WING NO: Gunnison\_CO\_Ir\_PreLim1