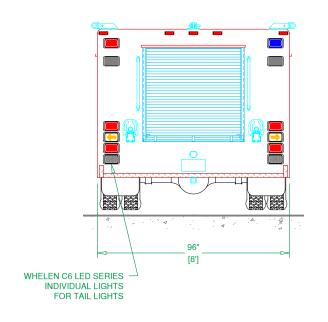

PRELIMINARY DRAWING - FOR LAYOUT PURPOSES ONLY

NOTE 1: Do not scale drawing. This drawing is for general truck configuration only. All items and dimensions shown are approximate and may vary with final production. The drawing may not provide illustration for all items in the specification. In all situations where the drawing may contradict the specifications, the specifications shall prevail. This drawing and all data herein are provided as confidential materials and shall not be reproduced without written consent of the manufacturer.

NOTE 2: Chassis frame height will change due to axle characteristics, loading and tire dimensions which will effect the overall height dimension shown. Any overall height restrictions should take this into consideration and allow approximately 2-3 inches of tolerance.