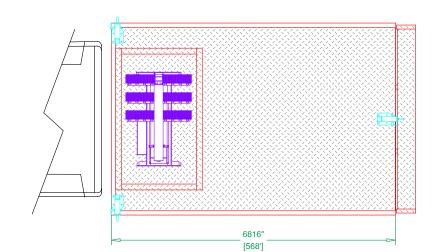

PRELIMINARY DRAWING - FOR LAYOUT PURPOSES ONLY

NOTE 1: Do not scale drawing. This drawing is for general truck configuration only. All items and dimensions shown are approximate and may vary with final production. The drawing may not provide illustration for all items in the specification. In all situations where the drawing may contradict the specifications, the specifications shall prevail. This drawing and all data herein are provided as confidential materials and shall not be reproduced without written consent of the manufacturer.

NOTE 2: Chassis frame height will change due to axle characteristics, loading and tire dimensions which will effect the overall height dimension shown. Any overall height restrictions should take this into consideration and allow approximately 2-3 inches of tolerance.