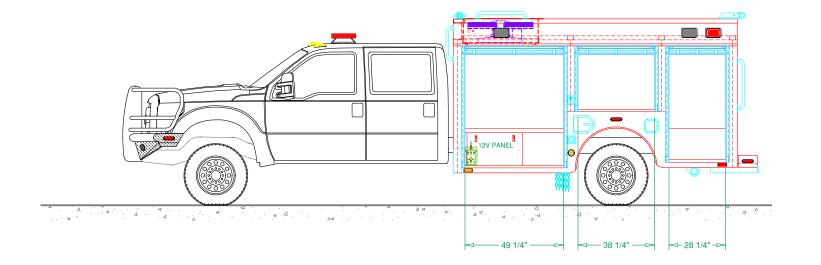

PRELIMINARY DRAWING - FOR LAYOUT PURPOSES ONLY

NOTE 1: Do not scale drawing. This drawing is for general truck configuration only. All items and dimensions shown are approximate and may vary with final production. The drawing may not provide illustration for all items in the specification. In all situations where the drawing may contradict the specifications, the specifications shall prevail. This drawing and all data herein are provided as confidential materials and shall not be reproduced without written consent of the manufacturer.

NOTE 2: Chassis frame height will change due to axle characteristics, loading and tire dimensions which will effect the overall height dimension shown. Any overall height restrictions should take this into consideration and allow approximately 2-3 inches of tolerance.