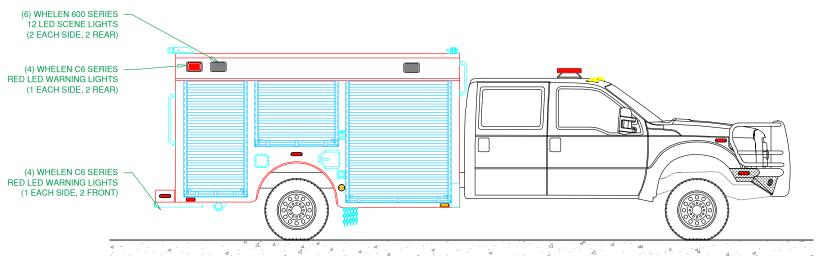

PRELIMINARY DRAWING - FOR LAYOUT PURPOSES ONLY

NOTE 1: Do not scale drawing. This drawing is for general truck configuration only. All items and dimensions shown are approximate and may vary with final production. The drawing may not provide illustration for all items in the specification. In all situations where the drawing may contradict the specifications, the specifications shall prevail. This drawing and all data herein are provided as confidential materials and shall not be reproduced without written consent of the manufacturer.

NOTE 2: Chassis frame height will change due to axle characteristics, loading and tire dimensions which will effect the overall height dimension shown. Any overall height restrictions should take this into consideration and allow approximately 2-3 inches of tolerance.