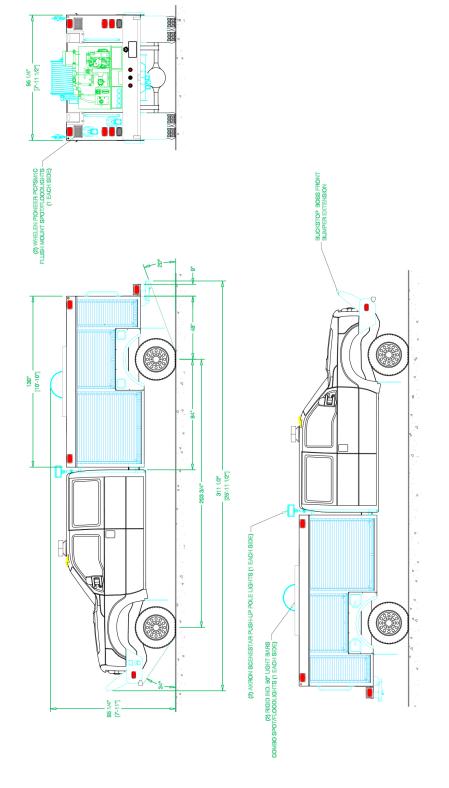

## Chassis

Cab: Ford F-550 Super Duty Extended Cab Engine: 6.7L Power Stroke Turbo Diesel Transmission: Ford HD TorqShift Automatic

Wheelbase: 204"

## **Body**

Material: 1/8" Aluminum Body Length: 10' 10" Overall Height: 7' 11" Overall Length: 26'