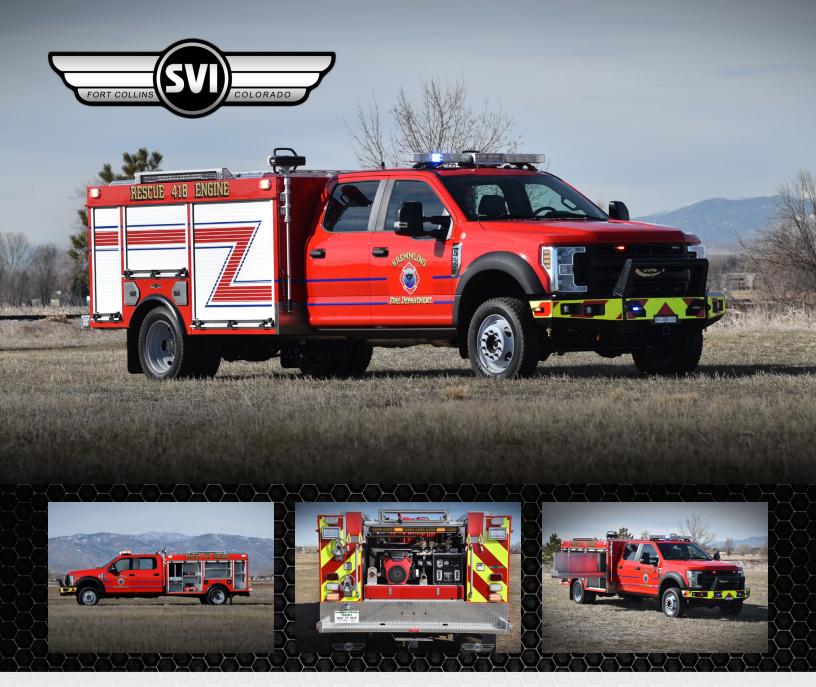

## **Kremmling Type 6 Brush Truck #1061**

## Chassis

Cab: Ford F-550 Super Duty Extended Cab Engine: 6.7L Power Stroke Turbo Diesel Transmission: Ford HD TorqShift Automatic

Wheelbase: 204"

## **Body**

Material: 1/8" Aluminum Body Length: 10' 10" Overall Height: 7' 11" Overall Length: 26'

## **Features**

24 HP Honda Engine with Mercedes Centrifugal Pump Whelen Pioneer 12 VDC, 75-Watt, Flood/Spot LED 300-Gal Poly Tank with Removable Top FoamPro 1600 Series Foam System OnScene Solutions Aluminum Slideout Cargo Trays ROM Series IV Roll-Up Exterior Compartment Doors OnScene Solutions LED Compartment Lights