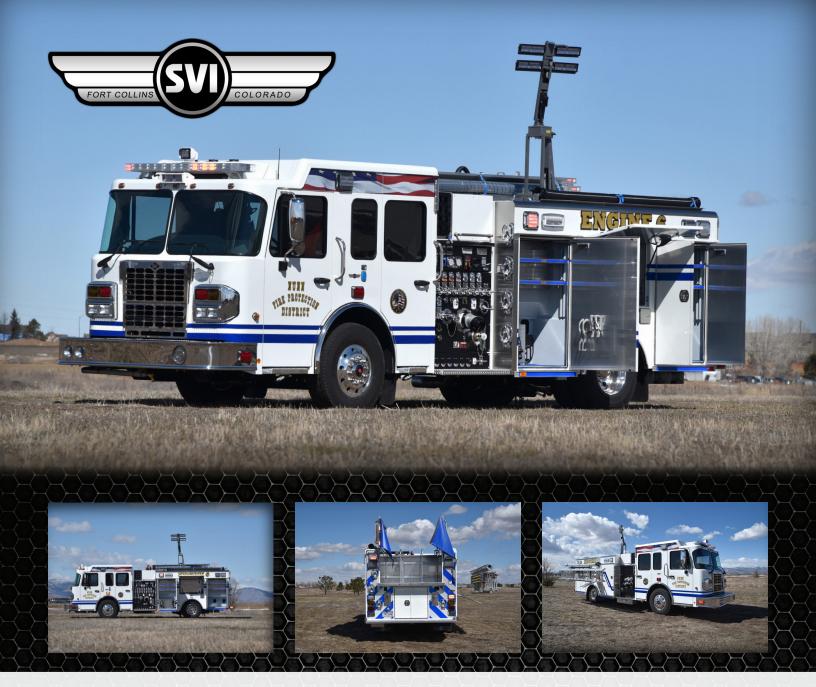

## **Nunn Rescue Pumper #1071**

## Chassis

Cab: Spartan Gladiator MFD with 10" RR

Engine: Cummins L9, 450HP Transmission: Allison EVS 3000

Wheelbase: 184"

## **Body**

Material: Aluminum Body Length: 19' Overall Height: 10' Overall Length: 32'

## **Features**

Command Light Knight 2, KL Series Light Tower In-Cab Control for Instant Light Tower Deployment Whelen LED Lighting Package

OnScene Solutions LED Compartment Lighting

Waterous CU 1,500-GPM Water Pump

750-Gal. Poly Water Tank 20-Gal. Class A Foam Cell

TFT Crossfire 1,250-GPM Deck Gun Monitor

V-MUX Vista IV Multiplex System Interface Display

Ziamatic 12 VDC, 60 Amp, Horiz. Ladder Access System

See more at svitrucks.com