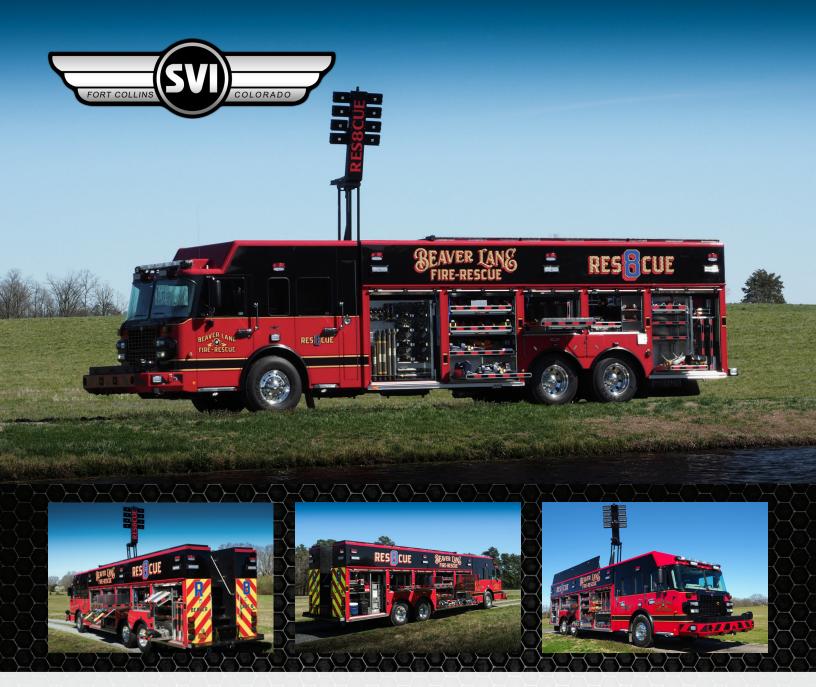

## **Beaver Lane Heavy Rescue #1054**

## Chassis

Cab: Spartan Gladiator LFD with 20" RR

Engine: Cummins ISX12, 500HP Transmission: Allison EVS 4000

Wheelbase: 258.5"

## **Body**

Material: 3/16" Aluminum

Body Length: 26' Overall Height: 10'-9" Overall Length: 42'- 2"

## **Features**

Command Light OctoLight 8-Head LED Tower

Onan Protec 25kW PTO Generator

**OnScene Solutions LED Compartment Lighting** 

Whelen LED Warning and Scene Light Package

On Scene Solutions Aluminum Cargo Slides

Hannay 200' Electric Cable Reel

Hannay 200' Low Pressure Air Hose Reel

Resolve Specialty Space Saver SCBA Filling Station

V-MUX Vista IV Multiplex System Interface Display

**Custom Tool Mounting** 

See more at svitrucks.com