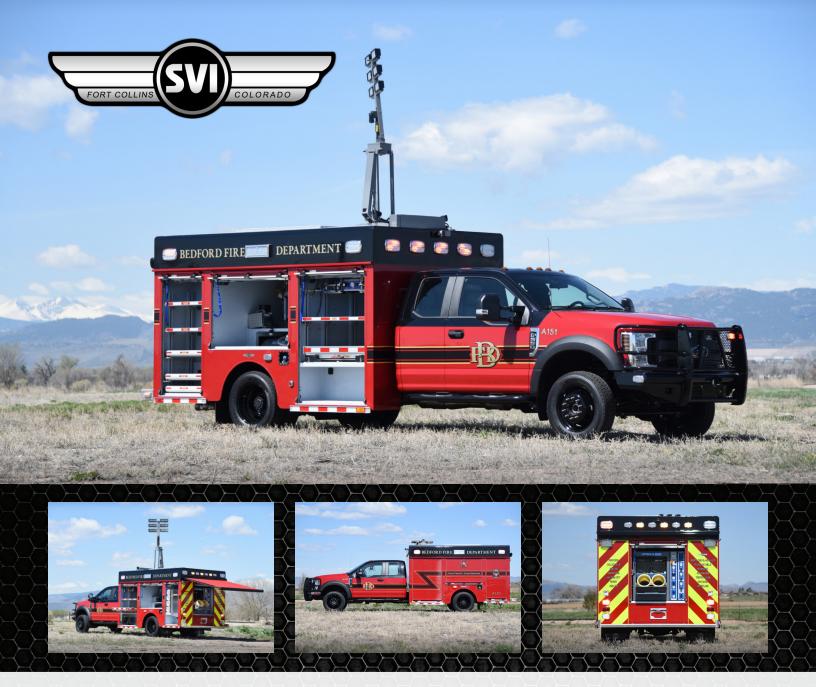

## **NEDFA Bedford, TX Air/Light #1086**

## Chassis

Cab: Ford F-550 XL Super Cab 4x4

Engine: 6.7L Power Stroke V8 Turbo Diesel

Transmission: TorqShift 6-Speed

Wheelbase: 192"

## **Body**

Material: Aluminum Body Length: 12' Overall Height: 9' Overall Length: 26'

## **Features**

Command Light Knight 2 KL Series Light Tower
Onan Protec 20,000-Watt PTO Generator
Bauer CFS5.5 2M, NFPA 1901 Filling Station
SCBA Cylinder Storage Module for 8" Bottles
Whelen LED Warning & Scene Light Package
OnScene Solutions LED Compartment Lighting
OnScene Solutions Aluminum Cargo Slides
Hannay Electric Cable Reel
Hannay High-Pressure Air Hose Reel
Carefree Freedom Rear Roll-Out Awning