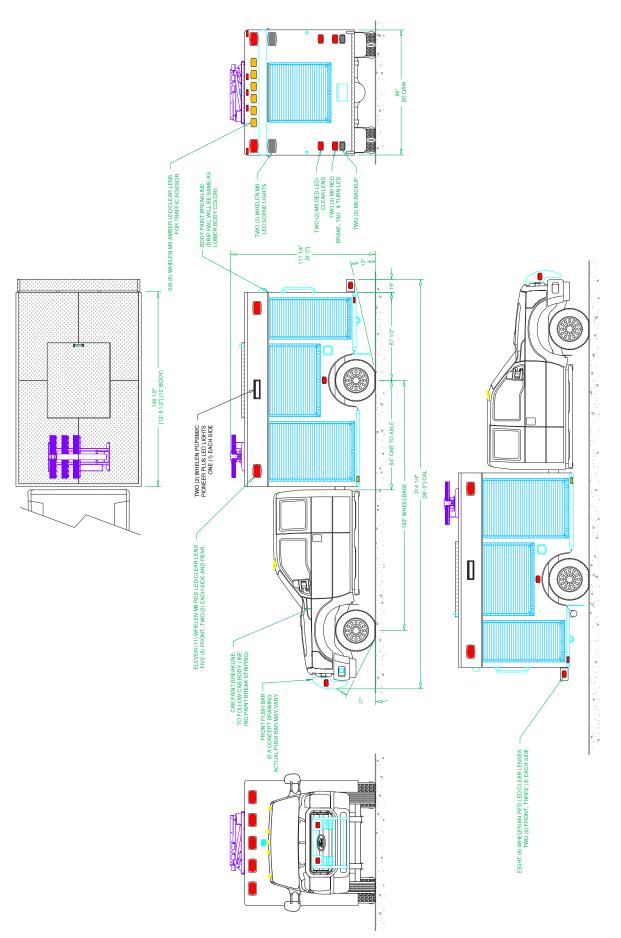

## Chassis

Cab: Ford F-550 XL Super Cab 4x4

Engine: 6.7L Power Stroke V8 Turbo Diesel

Transmission: TorqShift 6-Speed

Wheelbase: 192"

## **Body**

Material: Aluminum Body Length: 12' Overall Height: 9' Overall Length: 26'

## **Features**

Command Light Knight 2 KL Series Light Tower
Onan Protec 20,000-Watt PTO Generator
Bauer CFS5.5 2M, NFPA 1901 Filling Station
SCBA Cylinder Storage Module for 8" Bottles
Whelen LED Warning & Scene Light Package
OnScene Solutions LED Compartment Lighting
OnScene Solutions Aluminum Cargo Slides
Hannay Electric Cable Reel
Hannay High-Pressure Air Hose Reel
Carefree Freedom Rear Roll-Out Awning