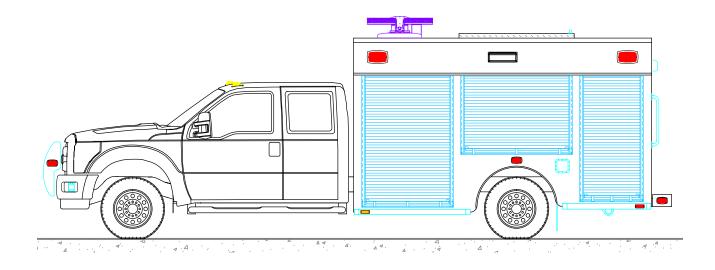

35 1/2" ———

<del>----- 59 1/2" -----</del>

NOTE 1: Do not scale drawing. This drawing is for general truck configuration only. All items and dimensions shown are approximate and may vary with final production. The drawing may not provide illustration for all items in the specification. In all situations where the drawing may contradict the specifications, the specifications shall prevail. This drawing and all data herein are provided as confidential materials and shall not be reproduced without written consent of the manufacturer.

3842 REDMAN DRIVE, FORT COLLINS, CO 80524 PHONE 970-297-7100, FAX 970-297-7099

NORTH EAST FIRE

DEPARTMENT ASSOCIATION DRAWN BY: SCG DATE: May. 7, 18 SCALE: 1/4" = 1'-0"

DRAWING NO: NEFDA\_TX\_al\_PreCon1 SHEET 2 OF 2