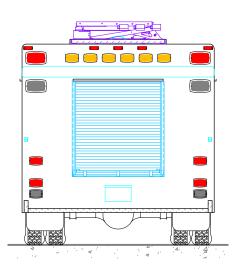

35 1/2" ———

<del>----- 59 1/2" -----</del>

NOTE 1: Do not scale drawing. This drawing is for general truck configuration only. All items and dimensions shown are approximate and may vary with final production. The drawing may not provide illustration for all items in the specification. In all situations where the drawing may contradict the specifications, the specifications shall prevail. This drawing and all data herein are provided as confidential materials and shall not be reproduced without written consent of the manufacturer.