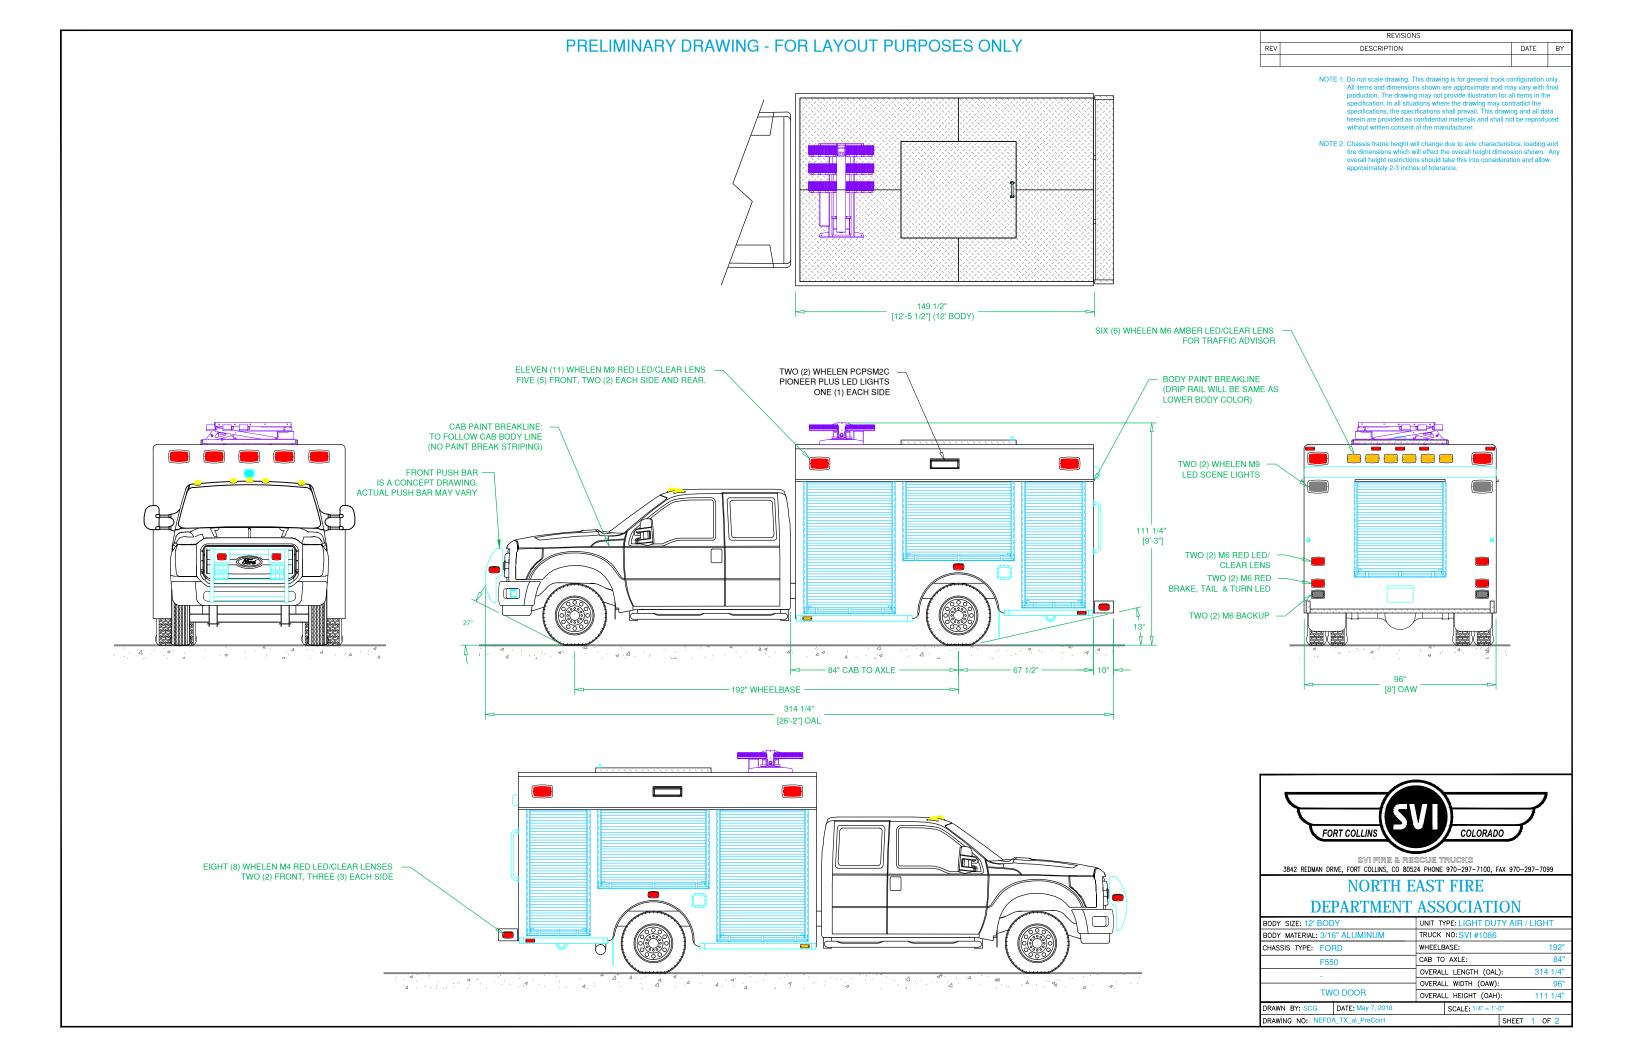

35 1/2" ———

<del>----- 59 1/2" -----</del>

NOTE 1: Do not scale drawing. This drawing is for general truck configuration only. All items and dimensions shown are approximate and may vary with final production. The drawing may not provide illustration for all items in the specification. In all situations where the drawing may contradict the specifications, the specifications shall prevail. This drawing and all data herein are provided as confidential materials and shall not be reproduced without written consent of the manufacturer.