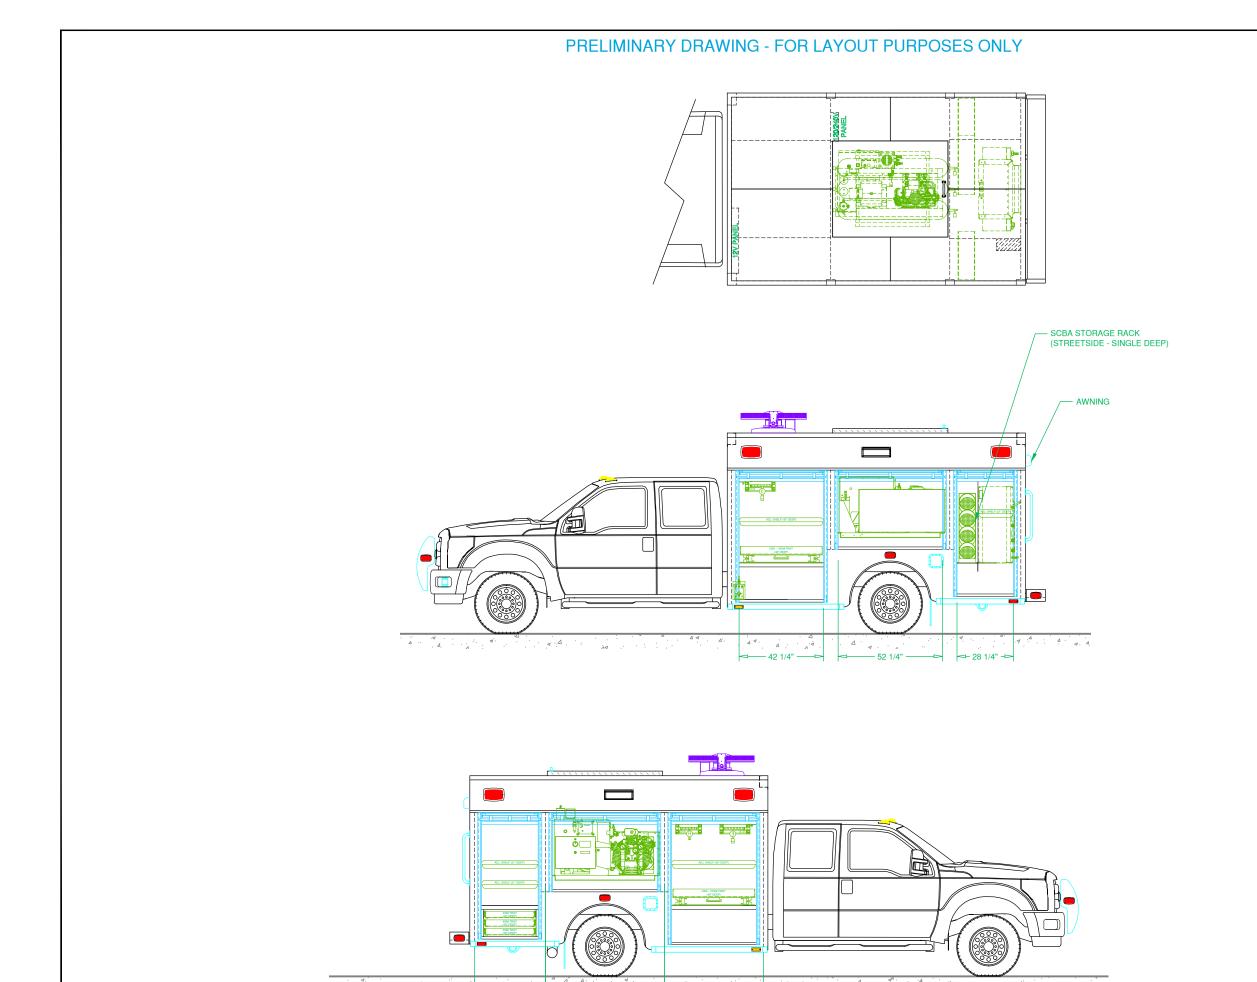

35 1/2" ———

<del>----- 59 1/2" -----</del>

NOTE 1: Do not scale drawing. This drawing is for general truck configuration only. All items and dimensions shown are approximate and may vary with final production. The drawing may not provide illustration for all items in the specification. In all situations where the drawing may contradict the specifications, the specifications shall prevail. This drawing and all data herein are provided as confidential materials and shall not be reproduced without written consent of the manufacturer.

3842 REDMAN DRIVE, FORT COLLINS, CO 80524 PHONE 970-297-7100, FAX 970-297-7099

NORTH EAST FIRE

DEPARTMENT ASSOCIATION DRAWN BY: SCG DATE: May. 7, 18 SCALE: 1/4" = 1'-0"

DRAWING NO: NEFDA\_TX\_al\_PreCon1 SHEET 2 OF 2