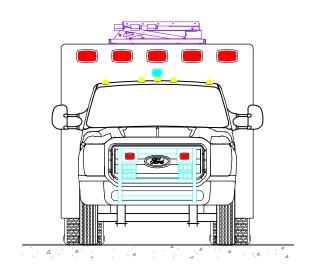

35 1/2" ———

<del>----- 59 1/2" -----</del>

NOTE 1: Do not scale drawing. This drawing is for general truck configuration only. All items and dimensions shown are approximate and may vary with final production. The drawing may not provide illustration for all items in the specification. In all situations where the drawing may contradict the specifications, the specifications shall prevail. This drawing and all data herein are provided as confidential materials and shall not be reproduced without written consent of the manufacturer.