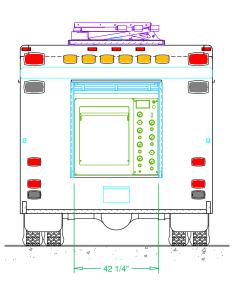

35 1/2" ———

<del>----- 59 1/2" -----</del>



NOTE 1: Do not scale drawing. This drawing is for general truck configuration only. All items and dimensions shown are approximate and may vary with final production. The drawing may not provide illustration for all items in the specification. In all situations where the drawing may contradict the specifications, the specifications shall prevail. This drawing and all data herein are provided as confidential materials and shall not be reproduced without written consent of the manufacturer.





3842 REDMAN DRIVE, FORT COLLINS, CO 80524 PHONE 970-297-7100, FAX 970-297-7099

NORTH EAST FIRE

DEPARTMENT ASSOCIATION DRAWN BY: SCG DATE: May. 7, 18 SCALE: 1/4" = 1'-0"

DRAWING NO: NEFDA\_TX\_al\_PreCon1 SHEET 2 OF 2