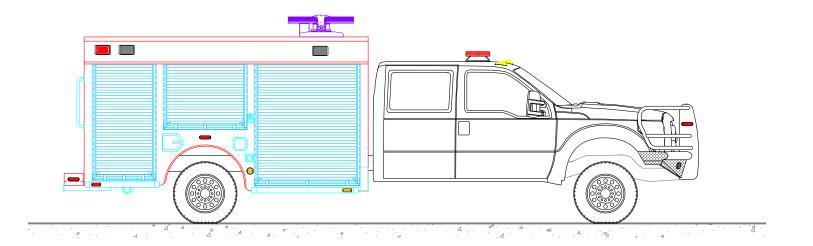

FIRE PROTECTION DISTRICT

 DRAWN BY: HJR
 DATE: April 18, 2018
 SCALE: 1/4" = 1'-0"

 DRAWING NO: Tallahassee\_CO\_Ir\_1082\_PreCon2
 SHI

PRELIMINARY DRAWING - FOR LAYOUT PURPOSES ONLY

NOTE 1: Do not scale drawing. This drawing is for general truck configuration only. All items and dimensions shown are approximate and may vary with final production. The drawing may not provide illustration for all items in the specification. In all situations where the drawing may contradict the specifications, the specifications shall prevail. This drawing and all data herein are provided as confidential materials and shall not be reproduced without written consent of the manufacturer.

3842 REDMAN DRIVE, FORT COLLINS, CO 80524 PHONE 970-297-7100, FAX 970-297-7099

DRAWN BY: HJR DATE: April 18, 2018 SCALE: 1/4" = 1'-0"

DRAWING NO: Tallaha