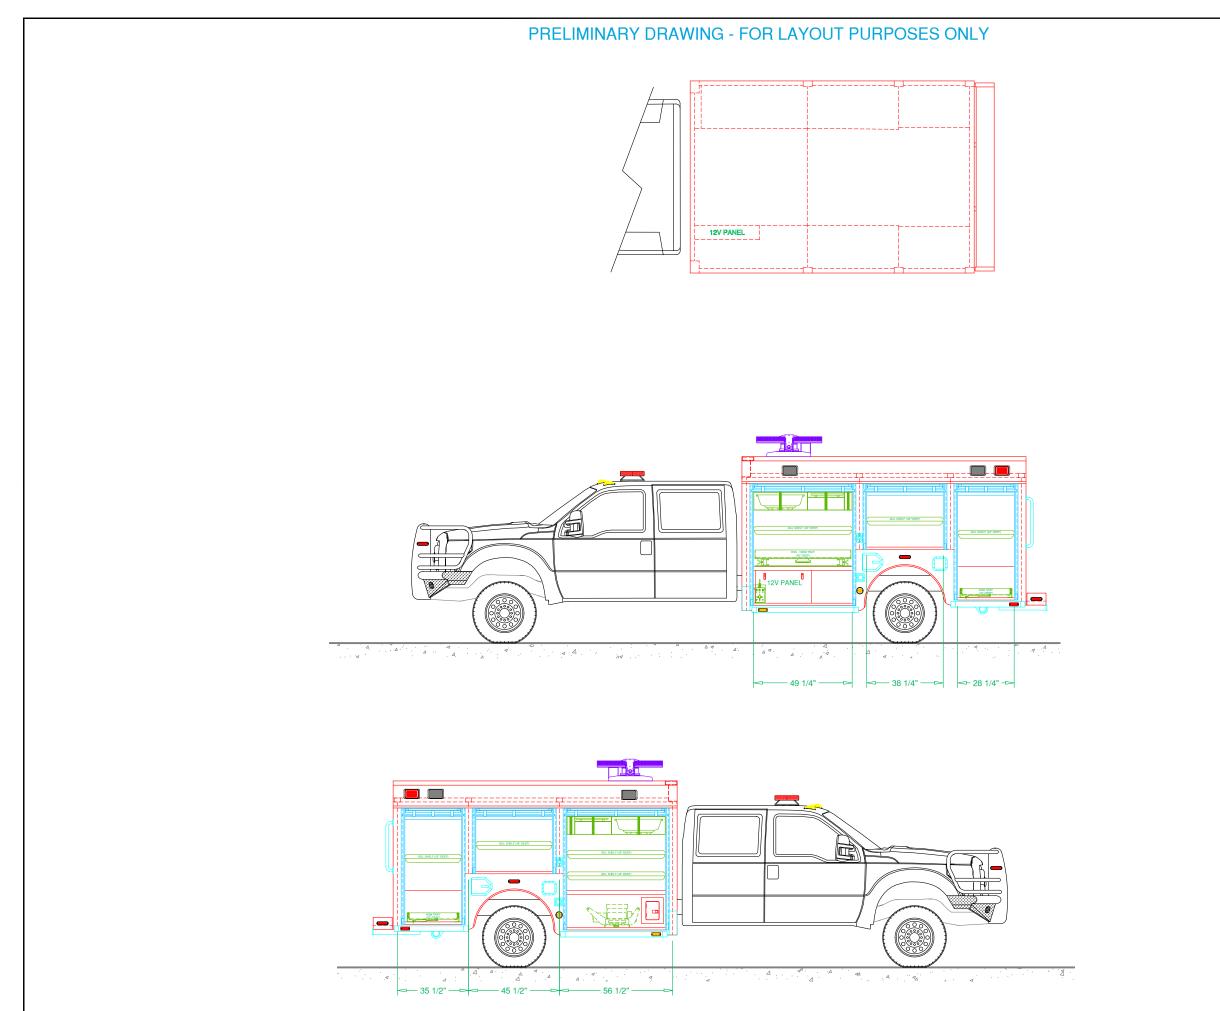

DATE BY

SEE DWG

SEE DWG

SEE DWG

SHEET 1 OF 2

NOTE 1: Do not scale drawing. This drawing is for general truck configuration only. All items and dimensions shown are approximate and may vary with final production. The drawing may not provide illustration for all items in the specification. In all situations where the drawing may contradict the specifications, the specifications shall prevail. This drawing and all data herein are provided as confidential materials and shall not be reproduced without written consent of the manufacturer.

FIRE PROTECTION DISTRICT

 DRAWN BY: HJR
 DATE: April 18, 2018
 SCALE: 1/4" = 1'-0"

 DRAWING NO: Tallahassee\_CO\_Ir\_1082\_PreCon2
 SHI

PRELIMINARY DRAWING - FOR LAYOUT PURPOSES ONLY

NOTE 1: Do not scale drawing. This drawing is for general truck configuration only. All items and dimensions shown are approximate and may vary with final production. The drawing may not provide illustration for all items in the specification. In all situations where the drawing may contradict the specifications, the specifications shall prevail. This drawing and all data herein are provided as confidential materials and shall not be reproduced without written consent of the manufacturer.

3842 REDMAN DRIVE, FORT COLLINS, CO 80524 PHONE 970-297-7100, FAX 970-297-7099

DRAWN BY: HJR DATE: April 18, 2018 SCALE: 1/4" = 1'-0"

DRAWING NO: Tallaha