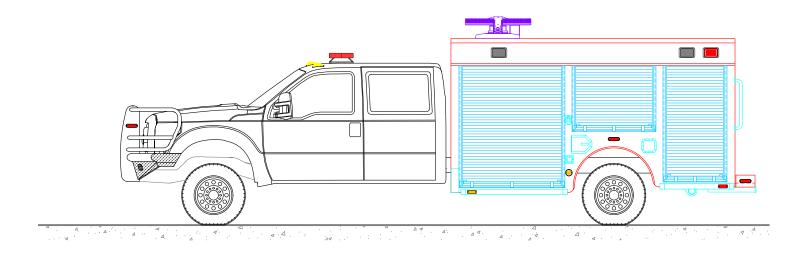

DATE BY

SEE DWG

SEE DWG

SEE DWG

SHEET 1 OF 2

NOTE 1: Do not scale drawing. This drawing is for general truck configuration only. All items and dimensions shown are approximate and may vary with final production. The drawing may not provide illustration for all items in the specification. In all situations where the drawing may contradict the specifications, the specifications shall prevail. This drawing and all data herein are provided as confidential materials and shall not be reproduced without written consent of the manufacturer.

FIRE PROTECTION DISTRICT

 DRAWN BY: HJR
 DATE: April 18, 2018
 SCALE: 1/4" = 1'-0"

 DRAWING NO: Tallahassee\_CO\_Ir\_1082\_PreCon2
 SHI

PRELIMINARY DRAWING - FOR LAYOUT PURPOSES ONLY

NOTE 1: Do not scale drawing. This drawing is for general truck configuration only. All items and dimensions shown are approximate and may vary with final production. The drawing may not provide illustration for all items in the specification. In all situations where the drawing may contradict the specifications, the specifications shall prevail. This drawing and all data herein are provided as confidential materials and shall not be reproduced without written consent of the manufacturer.