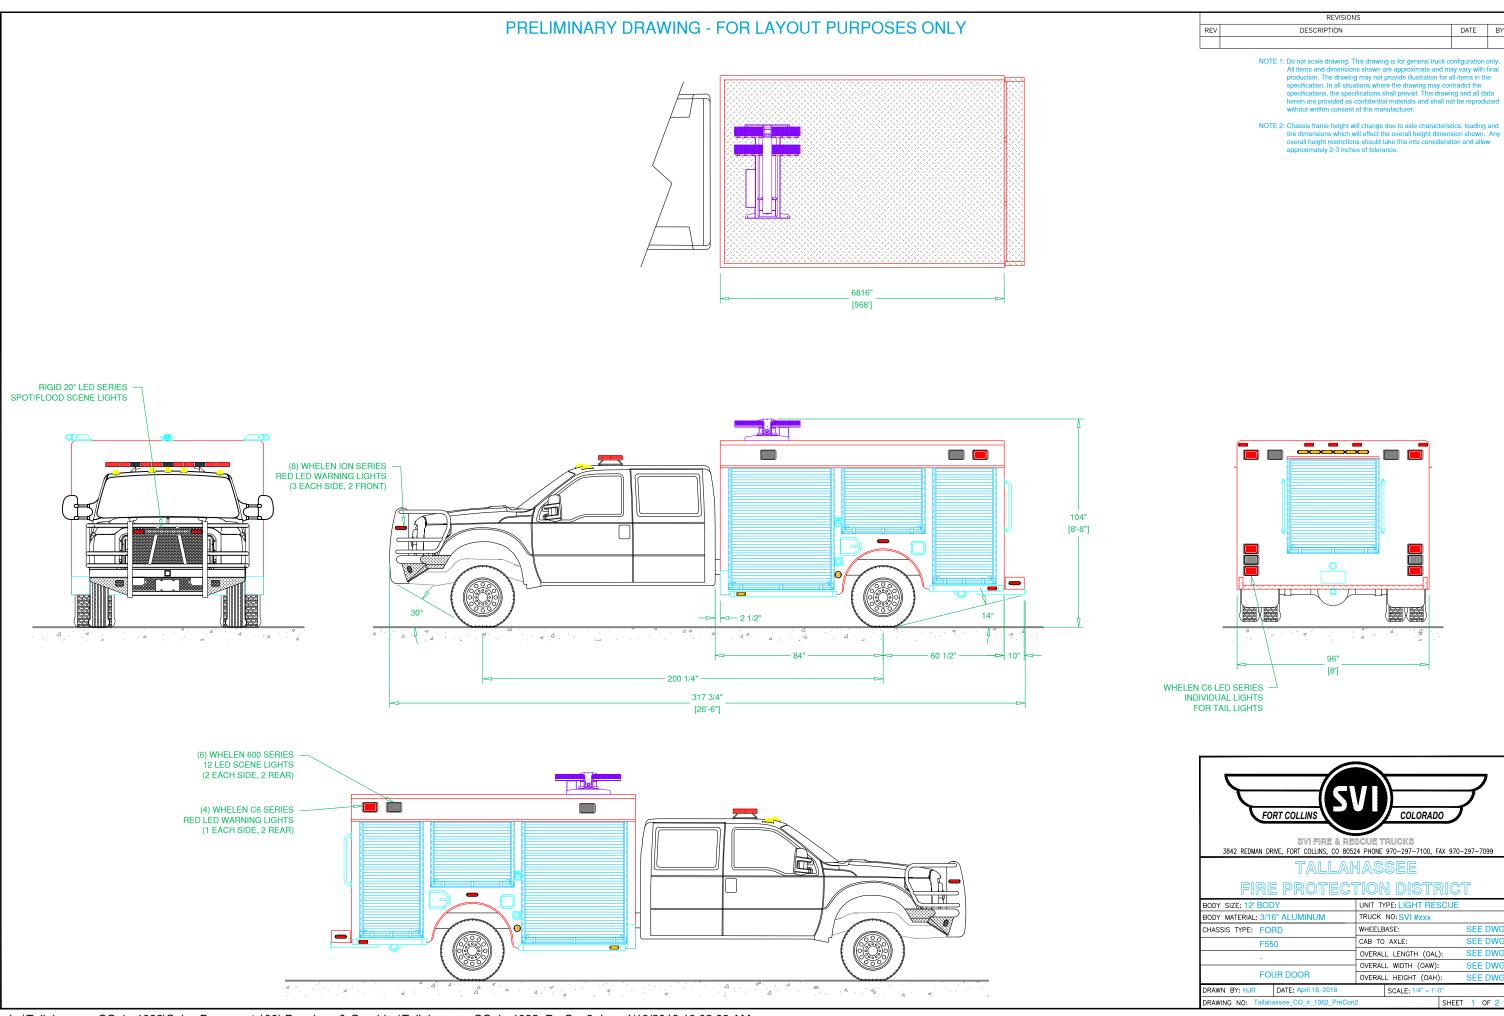

DATE BY

SEE DWG

SEE DWG

SEE DWG

SHEET 1 OF 2

NOTE 1: Do not scale drawing. This drawing is for general truck configuration only. All items and dimensions shown are approximate and may vary with final production. The drawing may not provide illustration for all items in the specification. In all situations where the drawing may contradict the specifications, the specifications shall prevail. This drawing and all data herein are provided as confidential materials and shall not be reproduced without written consent of the manufacturer.

FIRE PROTECTION DISTRICT

 DRAWN BY: HJR
 DATE: April 18, 2018
 SCALE: 1/4" = 1'-0"

 DRAWING NO: Tallahassee\_CO\_Ir\_1082\_PreCon2
 SHI

PRELIMINARY DRAWING - FOR LAYOUT PURPOSES ONLY

NOTE 1: Do not scale drawing. This drawing is for general truck configuration only. All items and dimensions shown are approximate and may vary with final production. The drawing may not provide illustration for all items in the specification. In all situations where the drawing may contradict the specifications, the specifications shall prevail. This drawing and all data herein are provided as confidential materials and shall not be reproduced without written consent of the manufacturer.

3842 REDMAN DRIVE, FORT COLLINS, CO 80524 PHONE 970-297-7100, FAX 970-297-7099

DRAWN BY: HJR DATE: April 18, 2018 SCALE: 1/4" = 1'-0"

DRAWING NO: Tallaha