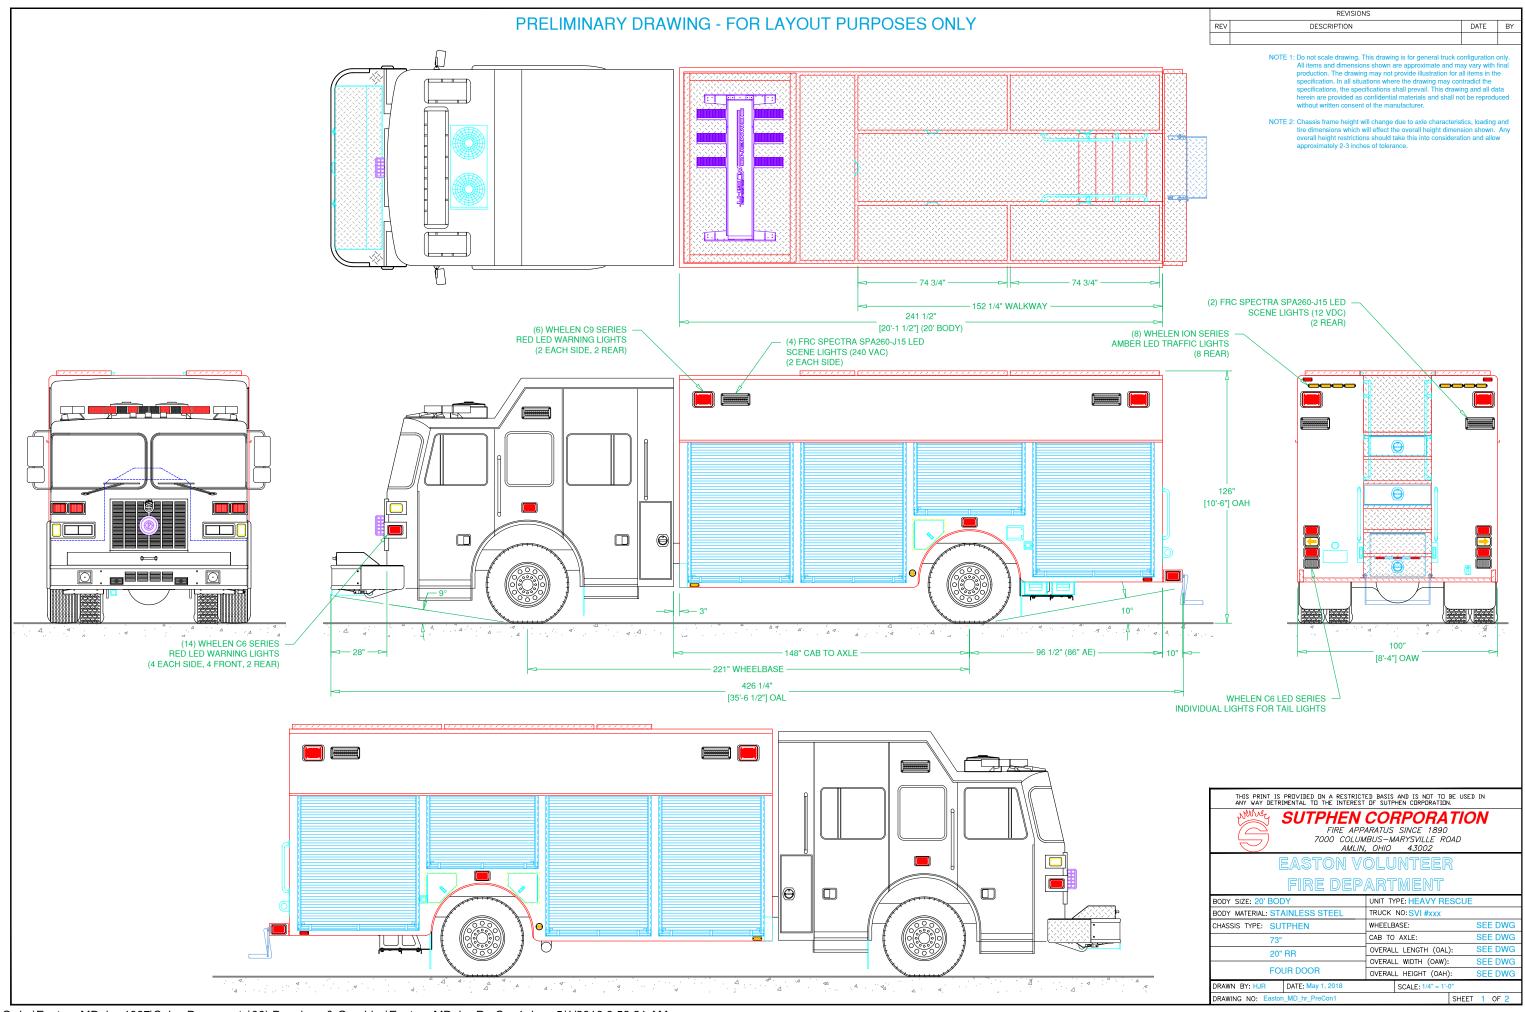

DATE BY DESCRIPTION

NOTE 1: Do not scale drawing. This drawing is for general truck configuration only. All items and dimensions shown are approximate and may vary with final production. The drawing may not provide illustration for all items in the specification. In all situations where the drawing may contradict the specifications, the specifications shall prevail. This drawing and all data herein are provided as confidential materials and shall not be reproduced without written consent of the manufacturer.

THIS PRINT IS PROVIDED ON A RESTRICTED BASIS AND IS NOT TO BE USED IN ANY WAY DETRIMENTAL TO THE INTEREST OF SUTPHEN CORPORATION.

SUTPHEN CORPORATION

FIRE APPARATUS SINCE 1890

7000 COLUMBUS—MARYSVILLE ROAD

AMLIN, OHIO 43002

## EASTON VOLUNTEER

## FIRE DEPARTMENT

| BODY SIZE: 20' BODY |                   | UNIT T                | PE: HEAVY RE       | SCUE  |         |
|---------------------|-------------------|-----------------------|--------------------|-------|---------|
| BODY MATERIAL: STA  | INLESS STEEL      | TRUCK                 | NO: SVI #xxx       |       |         |
| CHASSIS TYPE: SUT   | TPHEN             | WHEELE                | BASE:              |       | SEE DWG |
| 73"                 |                   | CAB TO                | CAB TO AXLE:       |       | SEE DWG |
| 20" RR<br>FOUR DOOR |                   | OVERAL                | L LENGTH (OAL)     | ):    | SEE DWG |
|                     |                   | OVERALL WIDTH (OAW):  |                    |       | SEE DWG |
|                     |                   | OVERALL HEIGHT (OAH): |                    | :     | SEE DWG |
| DRAWN BY: HJR       | DATE: May 1, 2018 |                       | SCALE: 1/4" = 1'-0 | )"    |         |
| DRAWING NO: Easton  | MD hr PreCon1     |                       |                    | SHEET | 2 OF 2  |