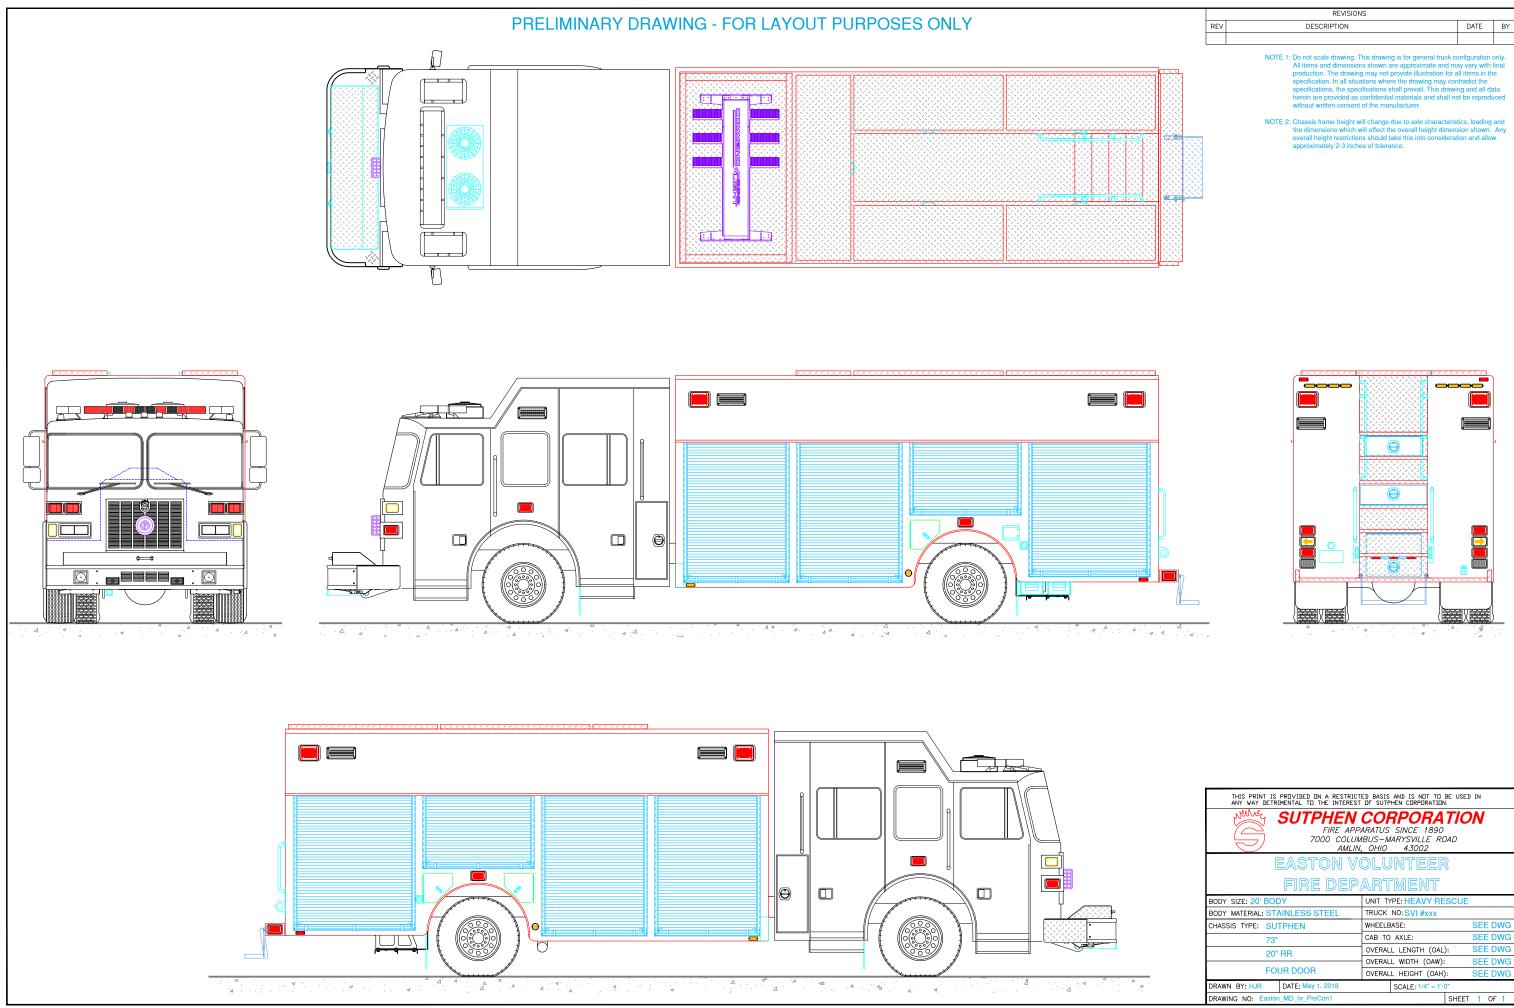

DATE BY DESCRIPTION

NOTE 1: Do not scale drawing. This drawing is for general truck configuration only. All items and dimensions shown are approximate and may vary with final production. The drawing may not provide illustration for all items in the specification. In all situations where the drawing may contradict the specifications, the specifications shall prevail. This drawing and all data herein are provided as confidential materials and shall not be reproduced without written consent of the manufacturer.

THIS PRINT IS PROVIDED ON A RESTRICTED BASIS AND IS NOT TO BE USED IN ANY WAY DETRIMENTAL TO THE INTEREST OF SUTPHEN CORPORATION.

SUTPHEN CORPORATION

FIRE APPARATUS SINCE 1890

7000 COLUMBUS—MARYSVILLE ROAD

AMLIN, OHIO 43002

## EASTON VOLUNTEER

## FIRE DEPARTMENT

| BODY SIZE: 20' BODY |                   | UNIT T                | PE: HEAVY RE       | SCUE  |         |
|---------------------|-------------------|-----------------------|--------------------|-------|---------|
| BODY MATERIAL: STA  | INLESS STEEL      | TRUCK                 | NO: SVI #xxx       |       |         |
| CHASSIS TYPE: SUT   | TPHEN             | WHEELE                | BASE:              |       | SEE DWG |
| 73"                 |                   | CAB TO                | CAB TO AXLE:       |       | SEE DWG |
| 20" RR<br>FOUR DOOR |                   | OVERAL                | L LENGTH (OAL)     | ):    | SEE DWG |
|                     |                   | OVERALL WIDTH (OAW):  |                    |       | SEE DWG |
|                     |                   | OVERALL HEIGHT (OAH): |                    | :     | SEE DWG |
| DRAWN BY: HJR       | DATE: May 1, 2018 |                       | SCALE: 1/4" = 1'-0 | )"    |         |
| DRAWING NO: Easton  | MD hr PreCon1     |                       |                    | SHEET | 2 OF 2  |