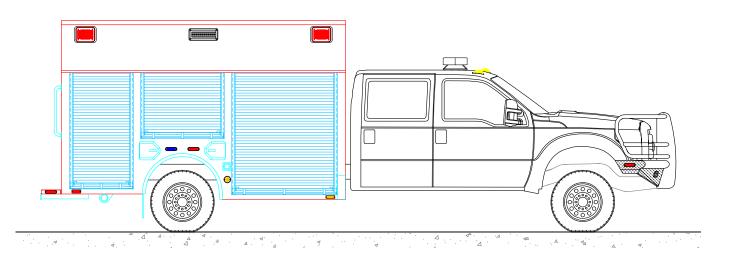

## VOLUNTEER FIRE COMPANY

| BODY SIZE: 12' BODY                      |                     |  | UNIT TYPE: LIGHT RESCUE |       |         |  |  |
|------------------------------------------|---------------------|--|-------------------------|-------|---------|--|--|
| BODY MATERIAL: 3/16" ALUMINUM            |                     |  | TRUCK NO: SVI #XXX      |       |         |  |  |
| CHASSIS TYPE: FORD                       |                     |  | WHEELBASE:              |       | SEE DWG |  |  |
| F550                                     |                     |  | CAB TO AXLE:            |       | SEE DWG |  |  |
| -<br>FOUR DOOR                           |                     |  | L LENGTH (OAL           | ):    | SEE DWG |  |  |
|                                          |                     |  | L WIDTH (OAW):          |       | SEE DWG |  |  |
|                                          |                     |  | OVERALL HEIGHT (OAH):   |       | SEE DWG |  |  |
| DRAWN BY: HJR                            | DATE: July 30, 2018 |  | SCALE: 1/4" = 1'-       | 0"    |         |  |  |
| DRAWING NO: ClarenceCenter_NY_Ir_PreCon1 |                     |  |                         | SHEET | 1 OF 2  |  |  |

NOTE 2: Chassis frame height will change due to axle characteristics, loading and tire dimensions which will effect the overall height dimension shown. Any overall height restrictions should take this into consideration and allow approximately 2-3 inches of tolerance.

SCALE: 1/4" = 1'-0"