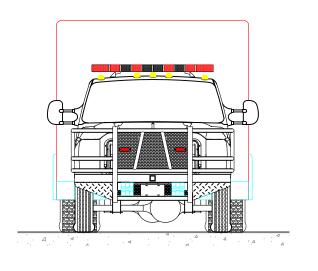

NOTE 2: Chassis frame height will change due to axle characteristics, loading and tire dimensions which will effect the overall height dimension shown. Any overall height restrictions should take this into consideration and allow approximately 2-3 inches of tolerance.

## VOLUNTEER FIRE COMPANY

| BODY SIZE: 12' BODY                      |                     |  | UNIT TYPE: LIGHT RESCUE |       |         |  |  |
|------------------------------------------|---------------------|--|-------------------------|-------|---------|--|--|
| BODY MATERIAL: 3/16" ALUMINUM            |                     |  | TRUCK NO: SVI #XXX      |       |         |  |  |
| CHASSIS TYPE: FORD                       |                     |  | WHEELBASE:              |       | SEE DWG |  |  |
| F550                                     |                     |  | CAB TO AXLE:            |       | SEE DWG |  |  |
| -<br>FOUR DOOR                           |                     |  | L LENGTH (OAL           | ):    | SEE DWG |  |  |
|                                          |                     |  | L WIDTH (OAW):          |       | SEE DWG |  |  |
|                                          |                     |  | OVERALL HEIGHT (OAH):   |       | SEE DWG |  |  |
| DRAWN BY: HJR                            | DATE: July 30, 2018 |  | SCALE: 1/4" = 1'-       | 0"    |         |  |  |
| DRAWING NO: ClarenceCenter_NY_Ir_PreCon1 |                     |  |                         | SHEET | 1 OF 2  |  |  |