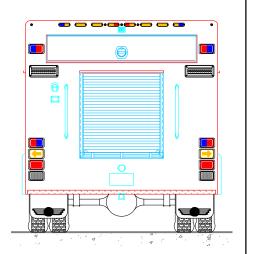

## VOLUNTEER FIRE COMPANY

| BODY SIZE: 12' BODY                      |                     |  | UNIT TYPE: LIGHT RESCUE |       |         |  |  |
|------------------------------------------|---------------------|--|-------------------------|-------|---------|--|--|
| BODY MATERIAL: 3/16" ALUMINUM            |                     |  | TRUCK NO: SVI #XXX      |       |         |  |  |
| CHASSIS TYPE: FORD                       |                     |  | WHEELBASE:              |       | SEE DWG |  |  |
| F550                                     |                     |  | CAB TO AXLE:            |       | SEE DWG |  |  |
| -<br>FOUR DOOR                           |                     |  | L LENGTH (OAL           | ):    | SEE DWG |  |  |
|                                          |                     |  | L WIDTH (OAW):          |       | SEE DWG |  |  |
|                                          |                     |  | OVERALL HEIGHT (OAH):   |       | SEE DWG |  |  |
| DRAWN BY: HJR                            | DATE: July 30, 2018 |  | SCALE: 1/4" = 1'-       | 0"    |         |  |  |
| DRAWING NO: ClarenceCenter_NY_Ir_PreCon1 |                     |  |                         | SHEET | 1 OF 2  |  |  |