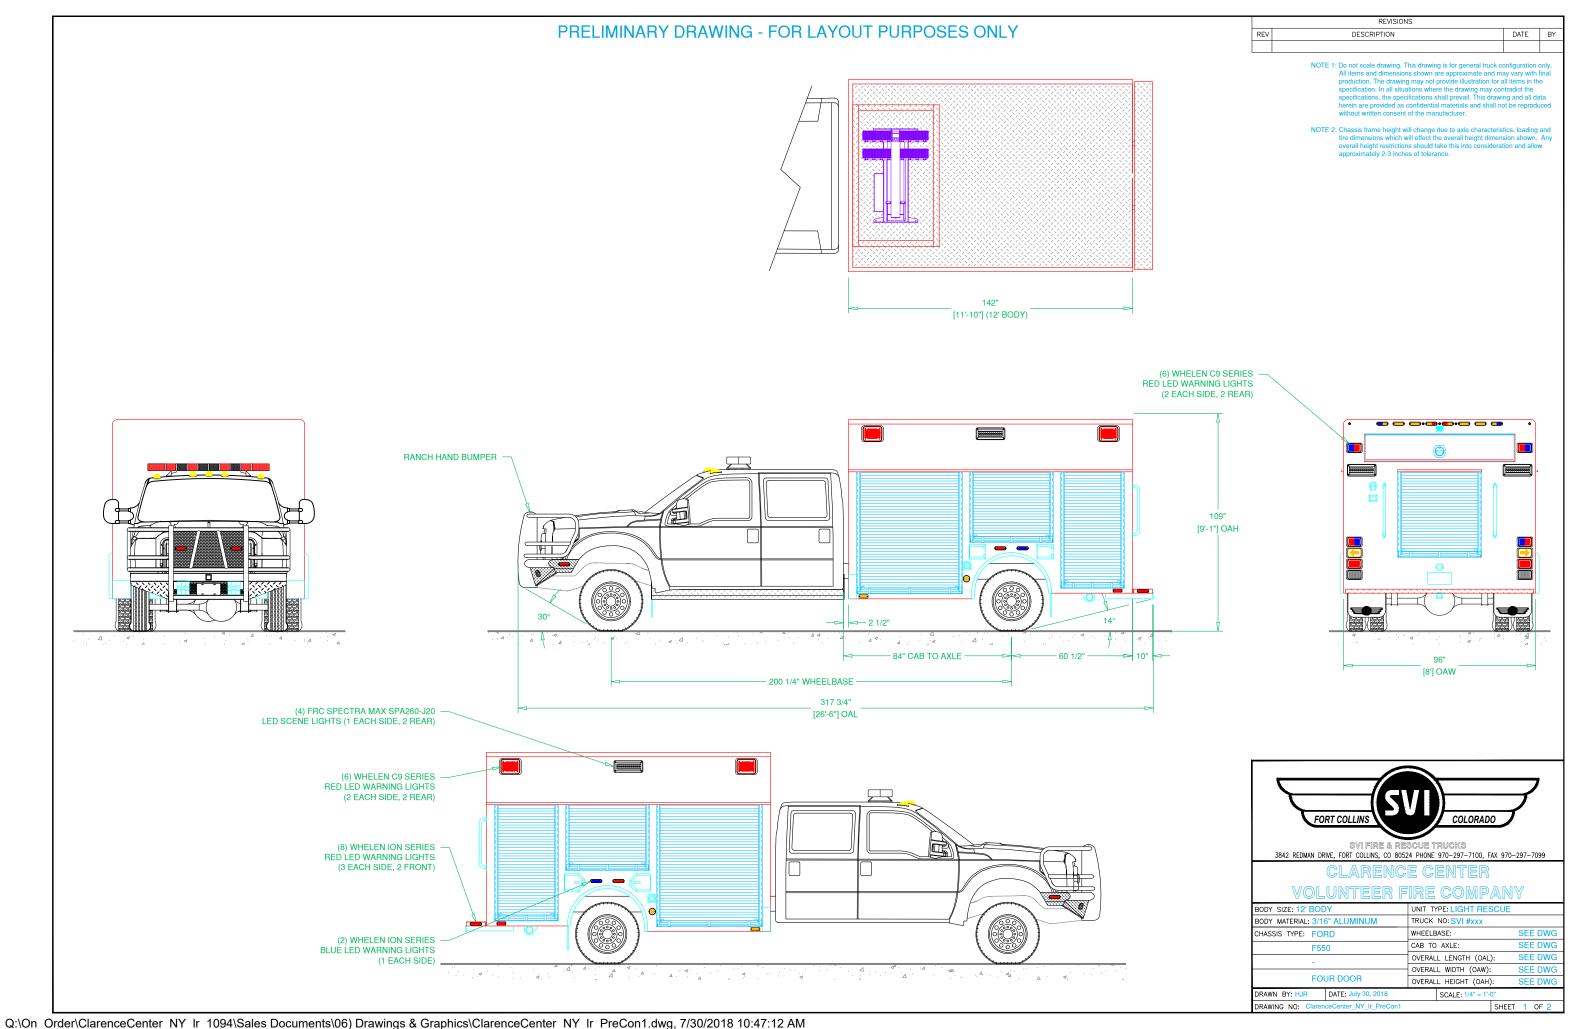

## PRELIMINARY DRAWING - FOR LAYOUT PURPOSES ONLY

|     | REVISIONS   |      |    |  |  |  |
|-----|-------------|------|----|--|--|--|
| REV | DESCRIPTION | DATE | BY |  |  |  |
|     |             |      |    |  |  |  |

NOTE 2: Chassis frame height will change due to axle characteristics, loading and tire dimensions which will effect the overall height dimension shown. Any overall height restrictions should take this into consideration and allow approximately 2-3 inches of tolerance.