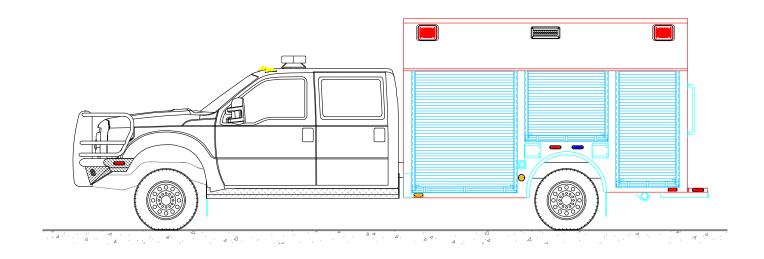

## VOLUNTEER FIRE COMPANY

| BODY SIZE: 12' BODY                      |                     |  | UNIT TYPE: LIGHT RESCUE |       |         |  |  |
|------------------------------------------|---------------------|--|-------------------------|-------|---------|--|--|
| BODY MATERIAL: 3/16" ALUMINUM            |                     |  | TRUCK NO: SVI #XXX      |       |         |  |  |
| CHASSIS TYPE: FORD                       |                     |  | WHEELBASE:              |       | SEE DWG |  |  |
| F550                                     |                     |  | CAB TO AXLE:            |       | SEE DWG |  |  |
| -<br>FOUR DOOR                           |                     |  | L LENGTH (OAL           | ):    | SEE DWG |  |  |
|                                          |                     |  | L WIDTH (OAW):          |       | SEE DWG |  |  |
|                                          |                     |  | OVERALL HEIGHT (OAH):   |       | SEE DWG |  |  |
| DRAWN BY: HJR                            | DATE: July 30, 2018 |  | SCALE: 1/4" = 1'-       | 0"    |         |  |  |
| DRAWING NO: ClarenceCenter_NY_Ir_PreCon1 |                     |  |                         | SHEET | 1 OF 2  |  |  |