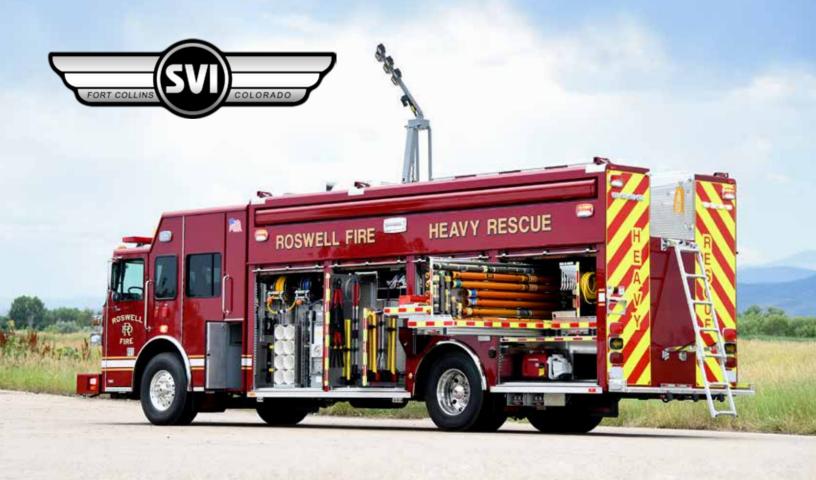

## Roswell, GA Heavy Rescue #1081

## Chassis

Cab: Sutphen 73" with 20" RR Engine: Cummins X12 500 HP HP Transmission: Allison EVS 4000

Wheelbase: 237"

## **Body**

Material: Aluminum Body Length: 22' Overall Height: 11' - 7" Overall Length: 37' - 4"

## **Features**

15,000-Watt Onan Protec PTO Generator System
Carefree Mirage Lateral Arm Acrylic Patio Awning
Command Light Knight 2, KL Series Light Tower
OnScene LED Compartment Lighting
Whelen LED Warning and Scene Lighting
OnScene Solutions Aluminum Heavy-Duty Cargo Slides
Resolve Space Saver Fill Station
Hannay High-Pressure Air Hose Reel
Custom-Mounted Paratech Struts and Kits
Cab/Body Walk-Through Connection