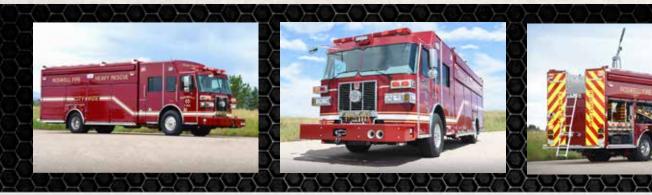

## Roswell, GA Heavy Rescue #1081

## Chassis

Cab: Sutphen 73" with 20" RR Engine: Cummins X12 500 HP HP Transmission: Allison EVS 4000

Wheelbase: 237"

## **Body**

Material: Aluminum Body Length: 22' Overall Height: 11' - 7" Overall Length: 37' - 4"

## **Features**

15,000-Watt Onan Protec PTO Generator System
Carefree Mirage Lateral Arm Acrylic Patio Awning
Command Light Knight 2, KL Series Light Tower
OnScene LED Compartment Lighting
Whelen LED Warning and Scene Lighting
OnScene Solutions Aluminum Heavy-Duty Cargo Slides
Resolve Space Saver Fill Station
Hannay High-Pressure Air Hose Reel
Custom-Mounted Paratech Struts and Kits
Cab/Body Walk-Through Connection