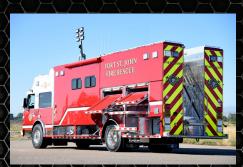

## Fort St. John, BC Hazmat/Command #1089

## **Body**

Material: Aluminum

Body Length: 24'

Overall Height: 12' - 4"

Overall Length: 37' - 8"

Dual Slideout with Fold-Out Conference Table

OnScene LED Compartment Lighting

Carefree Kover III Slideout Awnings

Command Light Knight 2, KL Series Light Tower

On Scene Solutions Aluminum Heavy-Duty Cargo Slides