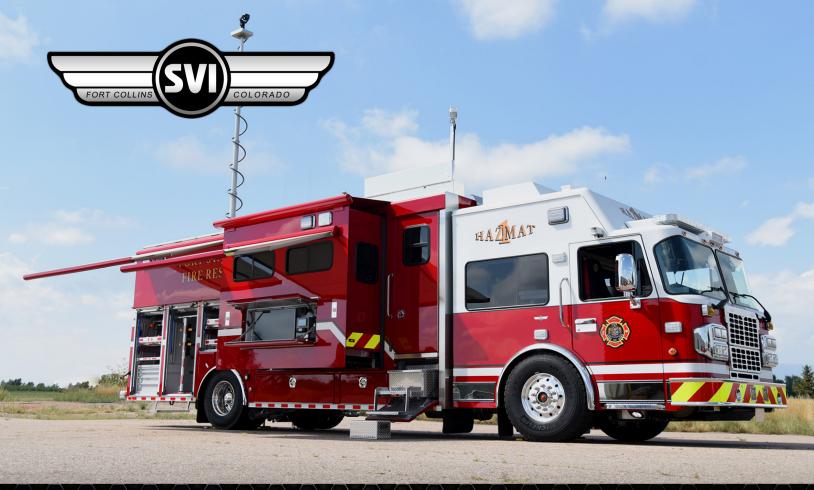

## Fort St. John, BC Hazmat/Command #1089

## Chassis

Cab: Spartan Metro Star with 24" RR

Engine: Cummins L9

Transmission: Allison EVS 3000

Wheelbase: 242"

## **Body**

Material: Aluminum

Body Length: 24'

Overall Height: 12' - 4"

Overall Length: 37' - 8"

## **Features**

SMART Board® Interactive LCD Flat Screen

(4) AMX Modero Touch Panel Controls

Orion™ Vehicle-Mounted Weather Station

Bosch 36X Optic Zoom Lens Camera System

Quadra Manufacturing, Inc. "Big Foot" Vehicle Leveling System

Dual Slideout with Fold-Out Conference Table

OnScene LED Compartment Lighting

Carefree Kover III Slideout Awnings

Command Light Knight 2, KL Series Light Tower

On Scene Solutions Aluminum Heavy-Duty Cargo Slides