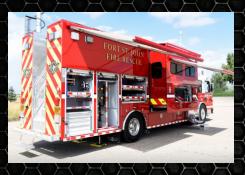

## Fort St. John, BC Hazmat/Command #1089

## **Body**

Material: Aluminum

Body Length: 24'

Overall Height: 12' - 4"

Overall Length: 37' - 8"

Dual Slideout with Fold-Out Conference Table

OnScene LED Compartment Lighting

Carefree Kover III Slideout Awnings

Command Light Knight 2, KL Series Light Tower

On Scene Solutions Aluminum Heavy-Duty Cargo Slides