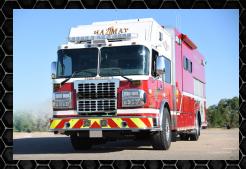

## Fort St. John, BC Hazmat/Command #1089

## Chassis

Cab: Spartan Metro Star with 24" RR

Engine: Cummins L9

Transmission: Allison EVS 3000

Wheelbase: 242"

## **Features**

SMART Board® Interactive LCD Flat Screen

(4) AMX Modero Touch Panel Controls

Orion™ Vehicle-Mounted Weather Station

Bosch 36X Optic Zoom Lens Camera System

Quadra Manufacturing, Inc. "Big Foot" Vehicle Leveling System