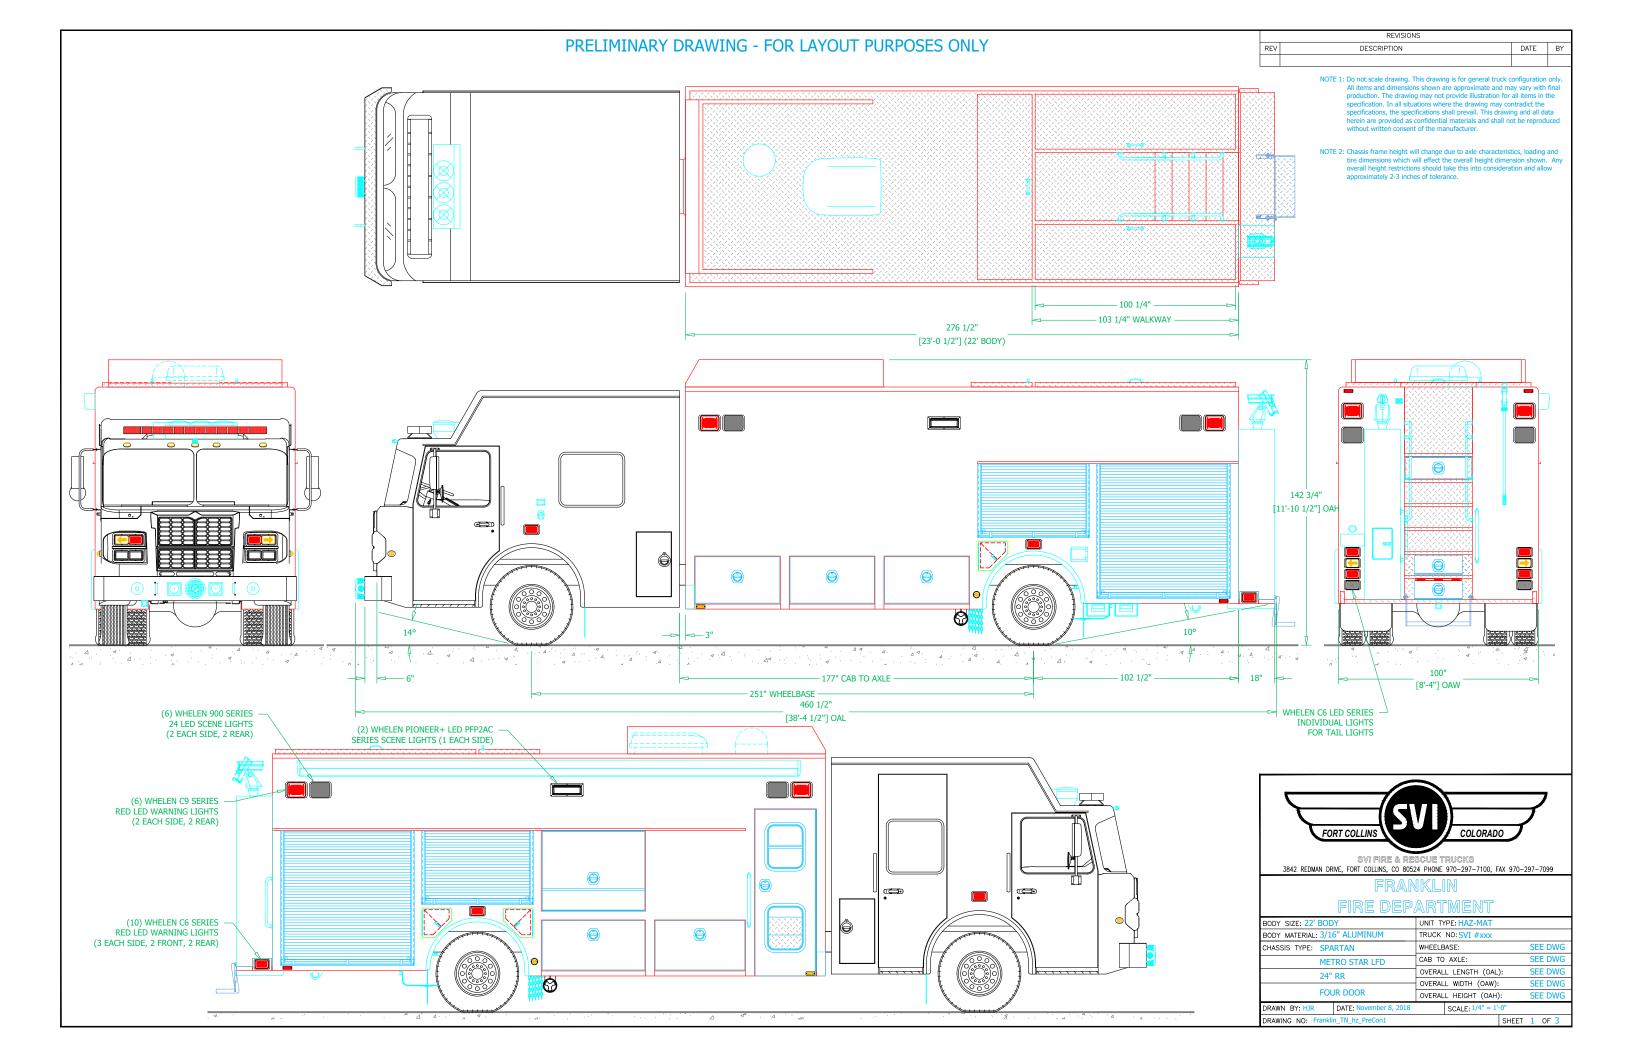

NOTE 1: Do not scale drawing. This drawing is for general truck configuration only. All items and dimensions shown are approximate and may vary with final production. The drawing may not provide illustration for all items in the specification. In all situations where the drawing may contradict the specifications, the specifications shall prevail. This drawing and all data herein are provided as confidential materials and shall not be reproduced without written consent of the manufacturer.

SVI FIRE & RESCUE TRUCKS
3842 REDMAN DRIVE, FORT COLLINS, CO 80524 PHONE 970-297-7100, FAX 970-297-7099

FRANKLIN

FIRE DEPARTMENT

 DRAWN BY: HJR
 DATE: November 8, 2018
 SCALE: 1/4" = 1'-0"

 DRAWING NO: Franklin\_TN\_hz\_PreCon1
 SH