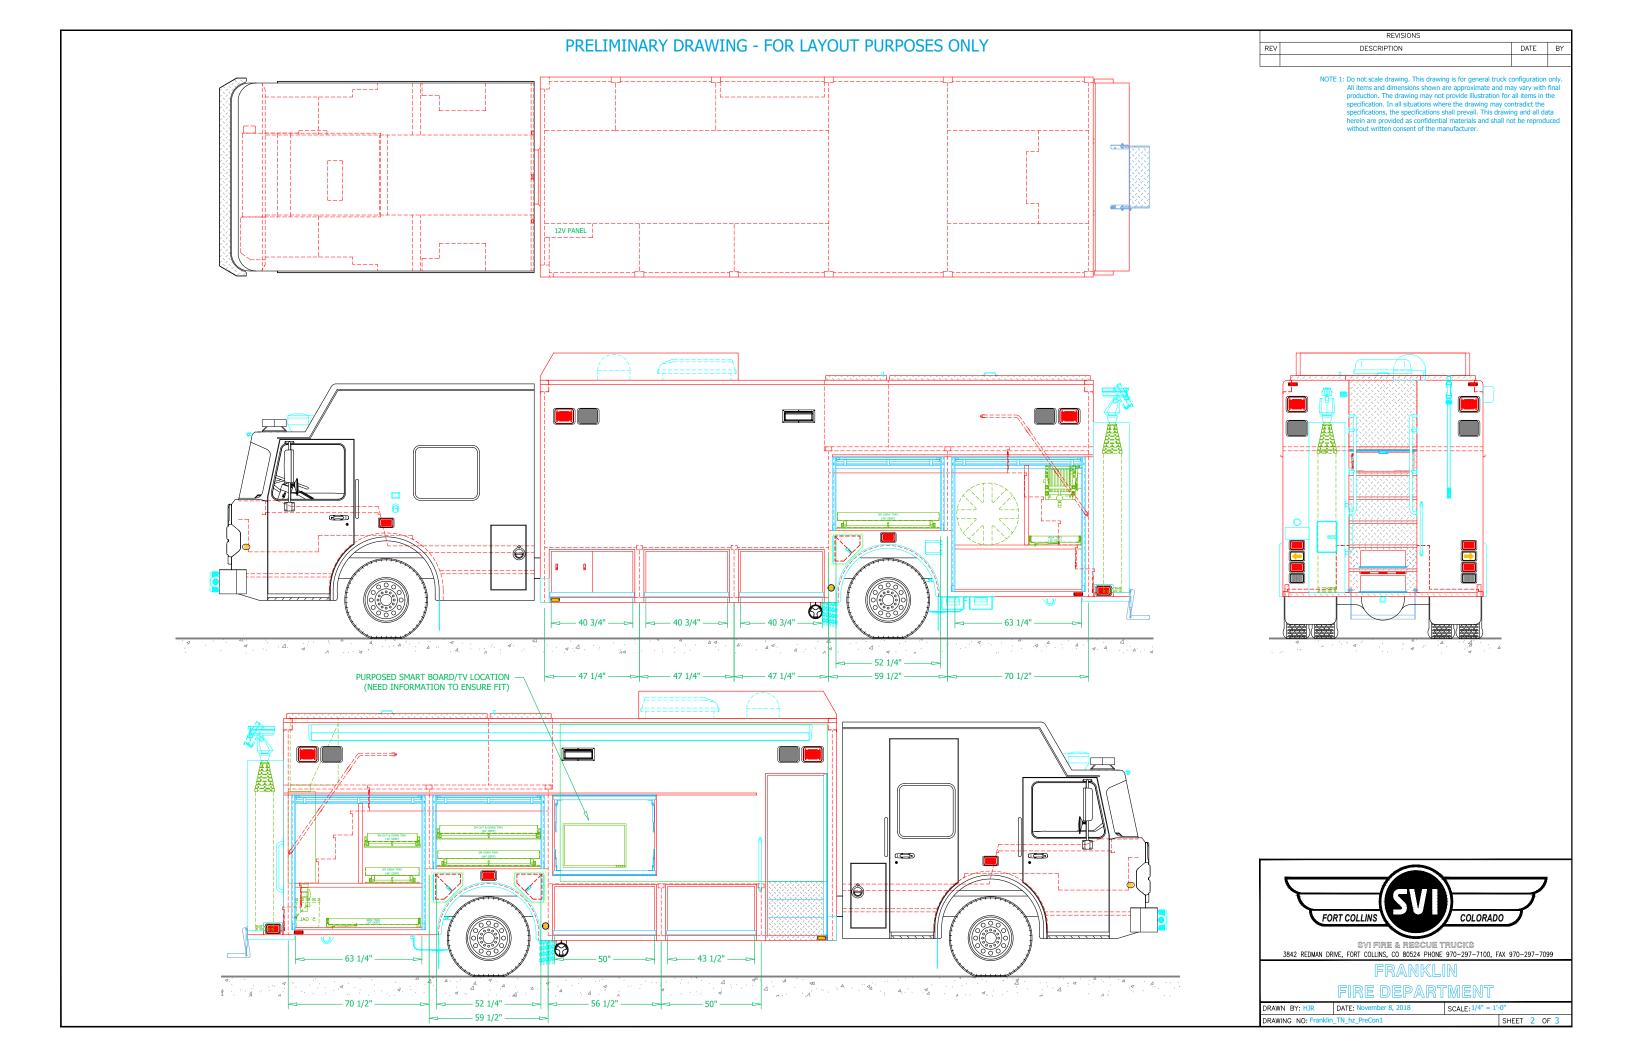

NOTE 1: Do not scale drawing. This drawing is for general truck configuration only. All items and dimensions shown are approximate and may vary with final production. The drawing may not provide illustration for all items in the specification. In all situations where the drawing may contradict the specifications, the specifications shall prevail. This drawing and all data herein are provided as confidential materials and shall not be reproduced without written consent of the manufacturer.

SVI FIRE & RESCUE TRUCKS
3842 REDMAN DRIVE, FORT COLLINS, CO 80524 PHONE 970-297-7100, FAX 970-297-7099

FRANKLIN

FIRE DEPARTMENT

 DRAWN BY: HJR
 DATE: November 8, 2018
 SCALE: 1/4" = 1'-0"

 DRAWING NO: Franklin\_TN\_hz\_PreCon1
 SH