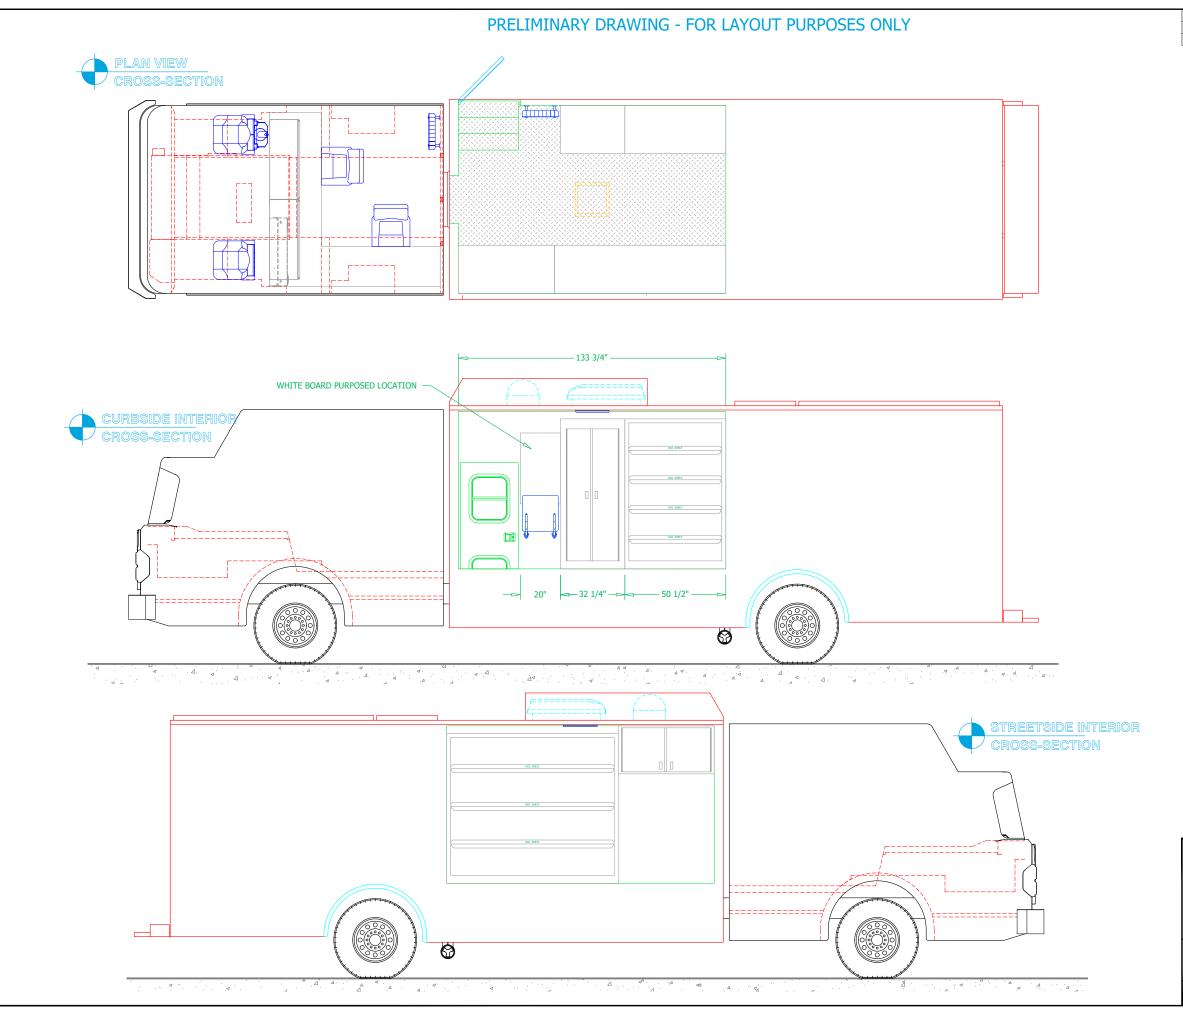

NOTE 1: Do not scale drawing. This drawing is for general truck configuration only. All items and dimensions shown are approximate and may vary with final production. The drawing may not provide illustration for all items in the specification. In all situations where the drawing may contradict the specifications, the specifications shall prevail. This drawing and all data herein are provided as confidential materials and shall not be reproduced without written consent of the manufacturer.

SVI FIRE & RESCUE TRUCKS
3842 REDMAN DRIVE, FORT COLLINS, CO 80524 PHONE 970-297-7100, FAX 970-297-7099

FRANKLIN

FIRE DEPARTMENT

 DRAWN BY: HJR
 DATE: November 8, 2018
 SCALE: 1/4" = 1'-0"

 DRAWING NO: Franklin\_TN\_hz\_PreCon1
 SH

SHEET 3 OF 3