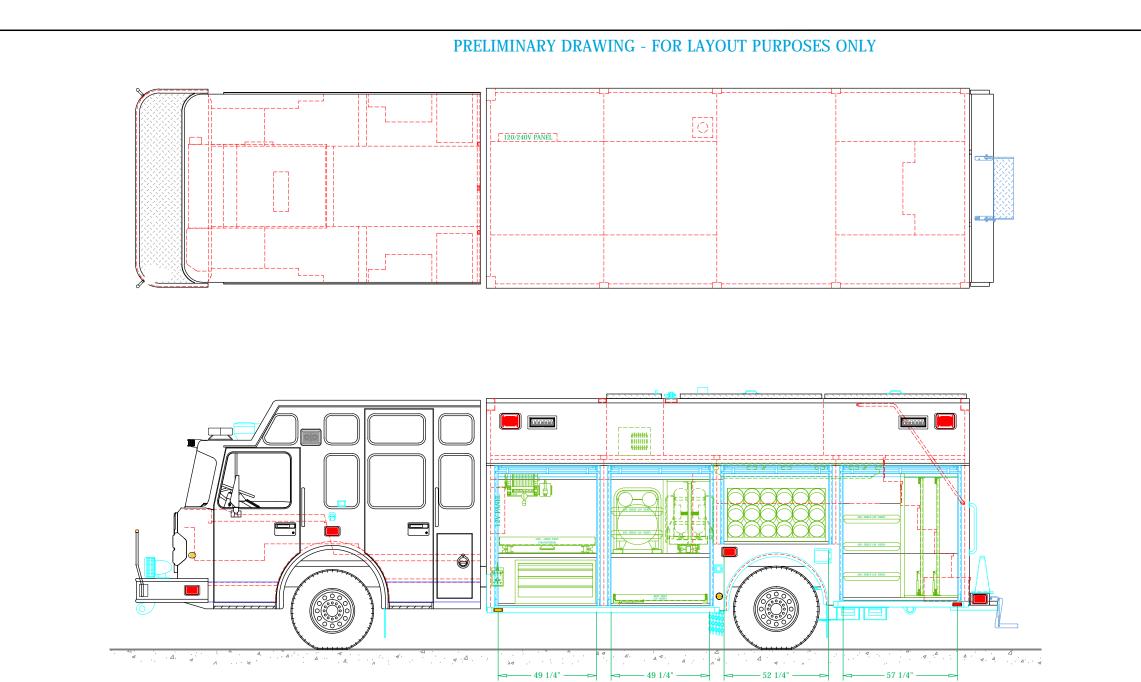

## PRELIMINARY DRAWING - FOR LAYOUT PURPOSES ONLY

| CURBSIDE INTERIOR CROSS-SECTION |  |
|---------------------------------|--|
|                                 |  |
|                                 |  |
|                                 |  |
|                                 |  |

NOTE 1: Do not scale drawing. This drawing is for general truck configuration only. All items and dimensions shown are approximate and may vary with final production. The drawing may not provide illustration for all items in the specification. In all situations where the drawing may contradict the specifications, the specifications shall prevail. This drawing and all data herein are provided as confidential materials and shall not be reproduced without written consent of the manufacturer.