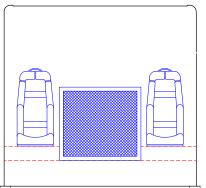

## PRELIMINARY DRAWING - FOR LAYOUT PURPOSES ONLY

| CURBSIDE INTERIOR CROSS-SECTION |  |
|---------------------------------|--|
|                                 |  |
|                                 |  |
|                                 |  |
|                                 |  |