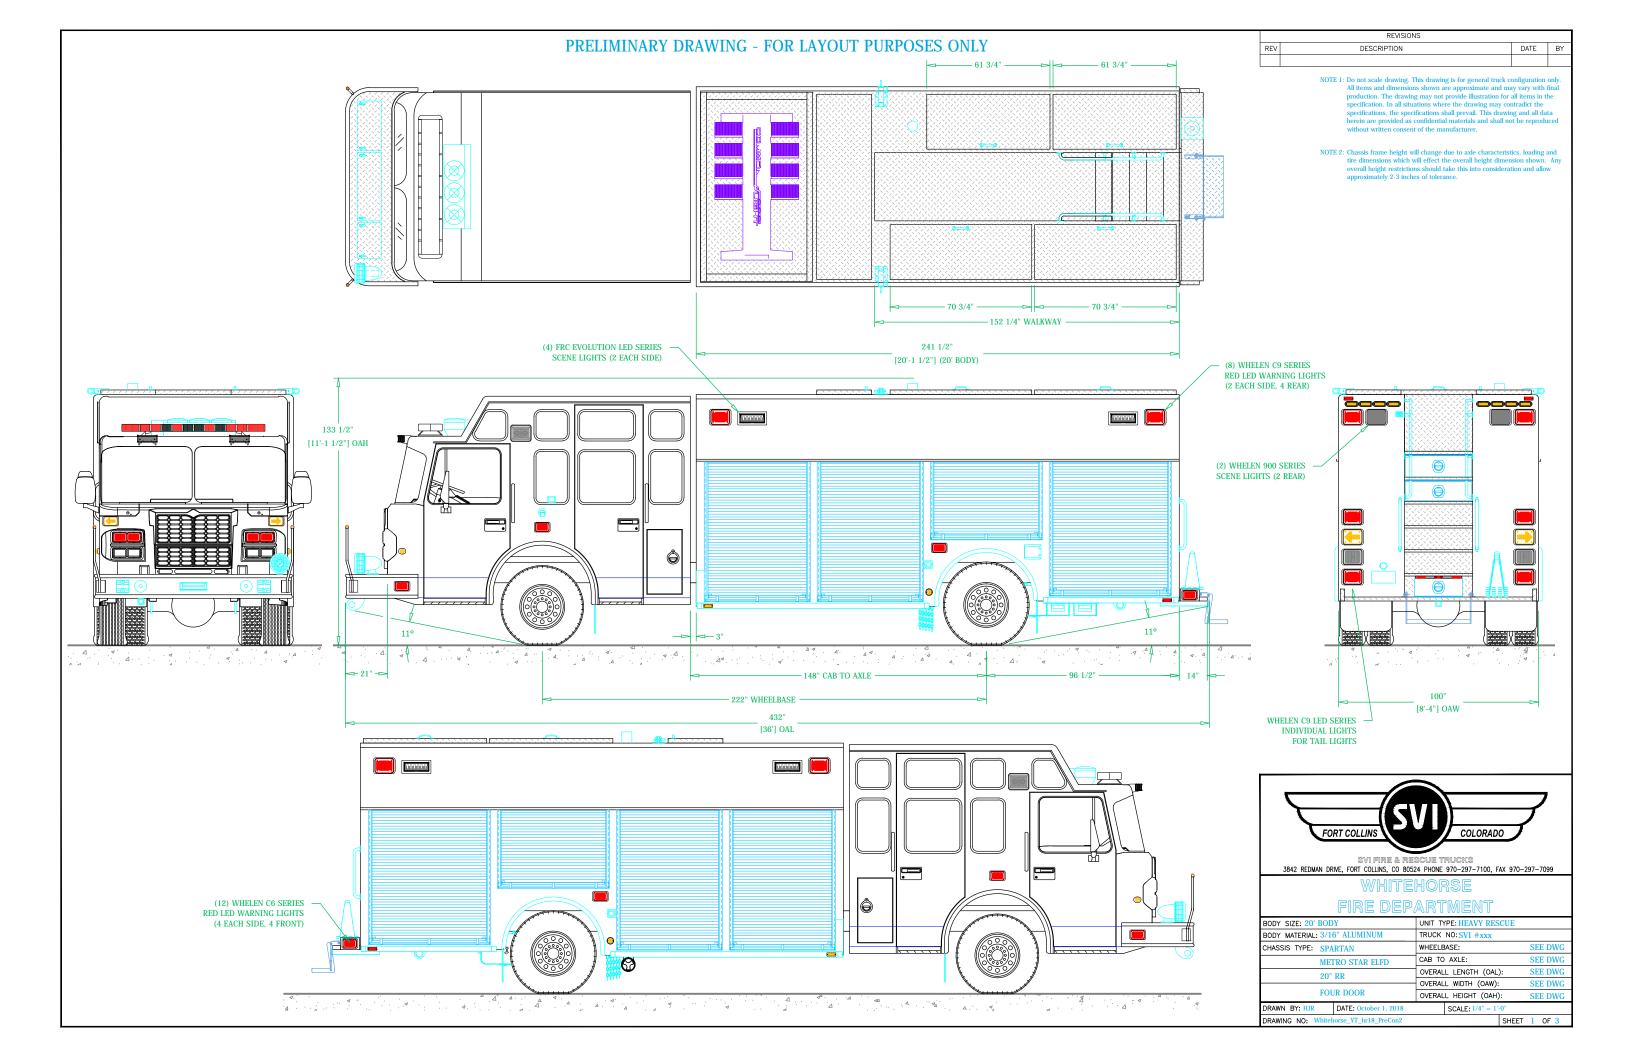

| REVISIONS |     |             |      |    |
|-----------|-----|-------------|------|----|
|           | REV | DESCRIPTION | DATE | BY |
|           |     |             |      |    |

NOTE 1: Do not scale drawing. This drawing is for general truck configuration only. All items and dimensions shown are approximate and may vary with final production. The drawing may not provide illustration for all items in the specification. In all situations where the drawing may contradict the specifications, the specifications shall prevail. This drawing and all data herein are provided as confidential materials and shall not be reproduced without written consent of the manufacturer.

SVI FIRE & RESCUE TRUCKS

3842 REDMAN DRIVE, FORT COLLINS, CO 80524 PHONE 970-297-7100, FAX 970-297-7099

WHITEHORSE

EIRE DERARTMEN

DRAWN BY: HJR DATE: October 1, 2018 SCALE: 1/4" = 1'-0"

DRAWING NO: White

SHEET 2 OF 3