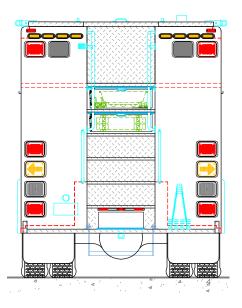

## PRELIMINARY DRAWING - FOR LAYOUT PURPOSES ONLY

| CURBSIDE INTERIOR CROSS-SECTION |  |
|---------------------------------|--|
|                                 |  |
|                                 |  |
|                                 |  |
|                                 |  |

NOTE 1: Do not scale drawing. This drawing is for general truck configuration only. All items and dimensions shown are approximate and may vary with final production. The drawing may not provide illustration for all items in the specification. In all situations where the drawing may contradict the specifications, the specifications shall prevail. This drawing and all data herein are provided as confidential materials and shall not be reproduced without written consent of the manufacturer.