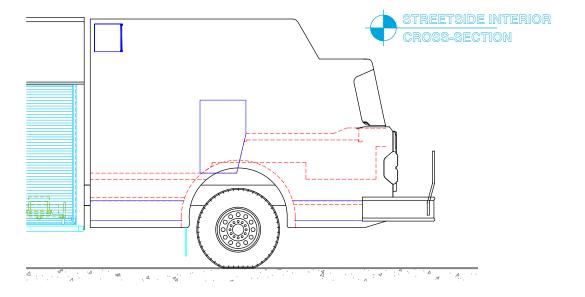

items in the specification. In all situations where the drawing may contradict the specifications, the specifications shall prevail. This drawing and all data herein are provided as confidential materials and shall not be reproduced without written consent of the manufacturer.







SVI FIRE & RESCUE TRUCKS

3842 REDMAN DRIVE, FORT COLLINS, CO 80524 PHONE 970-297-7100, FAX 970-297-7099

WHITEHORSE

EIRE DERARTMEN

DRAWN BY: HJR DATE: October 1, 2018 SCALE: 1/4" = 1'-0"

DRAWING NO: White

SHEET 2 OF 3

## PRELIMINARY DRAWING - FOR LAYOUT PURPOSES ONLY





| CURBSIDE INTERIOR CROSS-SECTION |  |
|---------------------------------|--|
|                                 |  |
|                                 |  |
|                                 |  |
|                                 |  |





NOTE 1: Do not scale drawing. This drawing is for general truck configuration only. All items and dimensions shown are approximate and may vary with final production. The drawing may not provide illustration for all items in the specification. In all situations where the drawing may contradict the specifications, the specifications shall prevail. This drawing and all data herein are provided as confidential materials and shall not be reproduced without written consent of the manufacturer.







3842 REDMAN DRIVE, FORT COLLINS, CO 80524 PHONE 970-297-7100, FAX 970-297-7099

WHITEHORSE

FIRE DEPARTMENT

DRAWN BY: HJR DATE: October 1, 2018 SCALE: 1/4" = 1'-0" DRAWING NO: Whitehorse\_YT\_hr18\_PreCon2

SHEET 3 OF 3