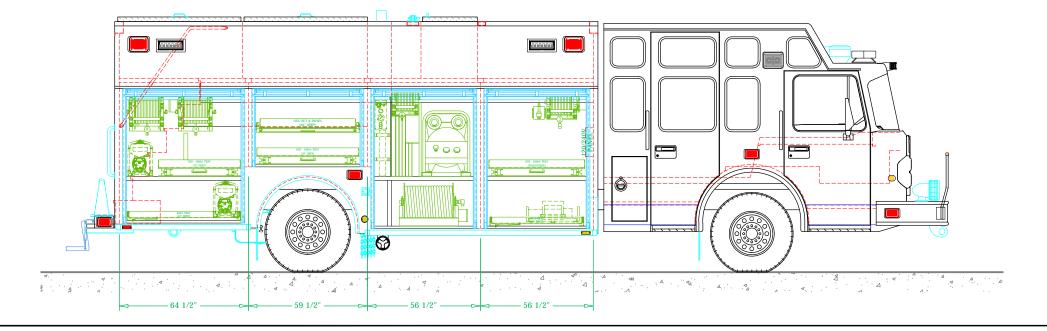

## PRELIMINARY DRAWING - FOR LAYOUT PURPOSES ONLY

| CURBSIDE INTERIOR CROSS-SECTION |  |
|---------------------------------|--|
|                                 |  |
|                                 |  |
|                                 |  |
|                                 |  |

NOTE 1: Do not scale drawing. This drawing is for general truck configuration only. All items and dimensions shown are approximate and may vary with final production. The drawing may not provide illustration for all items in the specification. In all situations where the drawing may contradict the specifications, the specifications shall prevail. This drawing and all data herein are provided as confidential materials and shall not be reproduced without written consent of the manufacturer.