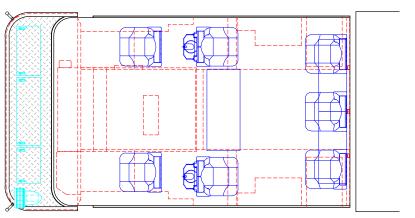

## PRELIMINARY DRAWING - FOR LAYOUT PURPOSES ONLY

| CURBSIDE INTERIOR CROSS-SECTION |  |
|---------------------------------|--|
|                                 |  |
|                                 |  |
|                                 |  |
|                                 |  |