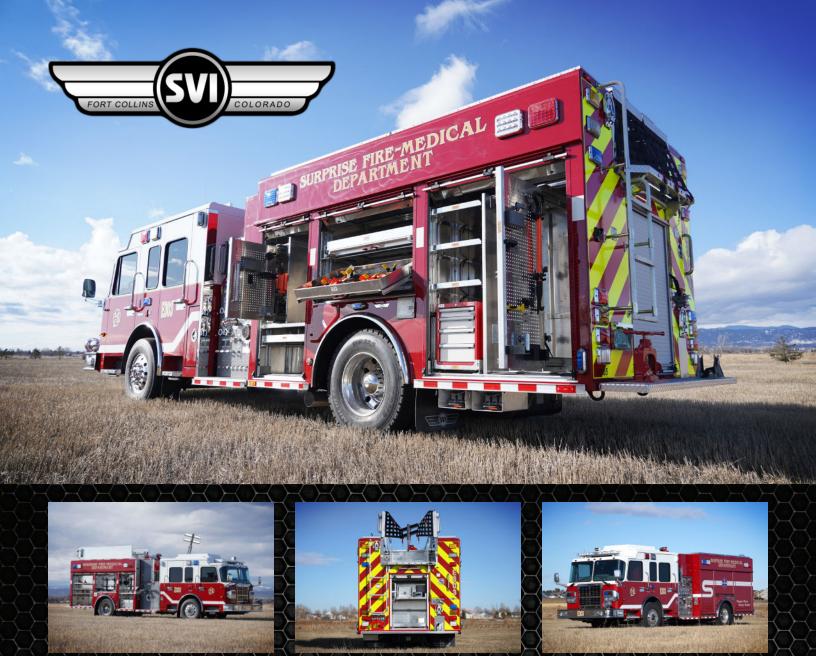

## **Surprise, AZ Fire-Medical Department LFD Pumper #1112**

## Chassis

Cab: Spartan Metro Star 10" Raised Roof

Engine: Cummins L9, 450HP Transmission: Allison EVS 3000

Wheelbase: 194"

## **Body**

Material: Aluminum

Body Length: 14'

Overall Height: 10' - 11" Overall Length: 32' - 10"

## Features:

FoamPro 2001 Foam System

Waterous CU Series Full-Body Fire Pump

Deck Gun Mounted on Manually Telescopic Waterway

Command Light SL Series Light Tower

On Scene Solutions Aluminum Heavy-Duty Cargo Slides

V-MUX Vista IV Multiplex System

MediRedi Drug Cooler

Hannay SBEF Booster Hose Reel with Power Rewind

OnScene Solutions LED Compartment Lighting

Audiovox Voyager Heavy-Duty Rearview Camera

Aluminum Hose Bed Cover