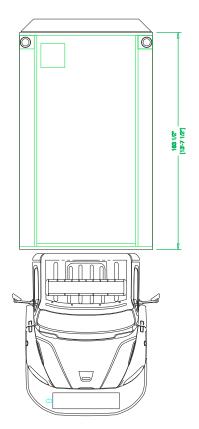

## Body

Material: Aluminum Body Length: 14' Overall Height: 9'-4" Overall Length: 24'-11"