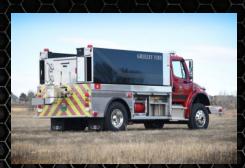

## **Greeley, CO Water Supply Unit #1099**

## Body

Material: Aluminum Body Length: 14' Overall Height: 9'-4" Overall Length: 24'-11"

## **Features**

Chelsea "Hot-Shift" Transmission PTO

Waterous CL 500 GPM Single Stage Fire Pump Kochek

Flexlite PVC Flexible Suction Hose

Enclosed Porta-Tank/Hard Suction Storage

2,000-USG Poly Water Tank Hannay Booster Hose Reel