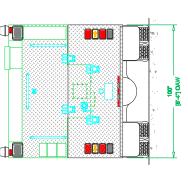

## Body

Material: Aluminum Body Length: 14' Overall Height: 9'-4" Overall Length: 24'-11"

## **Features**

Chelsea "Hot-Shift" Transmission PTO

Waterous CL 500 GPM Single Stage Fire Pump Kochek

Flexlite PVC Flexible Suction Hose

Enclosed Porta-Tank/Hard Suction Storage

2,000-USG Poly Water Tank Hannay Booster Hose Reel

Whelen 900 Series Super-LED® Mounted Scene Lights

ASA Voyager Rear Observation Camera System

Weldon V-MUX Vista IV Multiplex System

**Electrolysis Corrosion Control** 