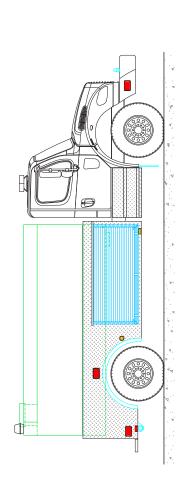

## **Greeley, CO Water Supply Unit #1099**

## Chassis

Cab: Freightliner M2 106 2-Door Engine: Cummins L9, 350 HP Transmission: Allison 3000 EVS

Wheelbase: 183"

## Body

Material: Aluminum Body Length: 14' Overall Height: 9'-4" Overall Length: 24'-11"

## **Features**

Chelsea "Hot-Shift" Transmission PTO

Waterous CL 500 GPM Single Stage Fire Pump Kochek

Flexlite PVC Flexible Suction Hose

Enclosed Porta-Tank/Hard Suction Storage

2,000-USG Poly Water Tank Hannay Booster Hose Reel

Whelen 900 Series Super-LED® Mounted Scene Lights

ASA Voyager Rear Observation Camera System

Weldon V-MUX Vista IV Multiplex System

**Electrolysis Corrosion Control** 