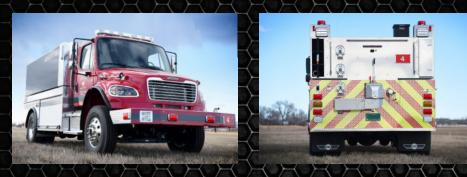

## **Greeley, CO Water Supply Unit #1099**

## Body

Material: Aluminum Body Length: 14' Overall Height: 9'-4" Overall Length: 24'-11"

## **Features**

Chelsea "Hot-Shift" Transmission PTO

Waterous CL 500 GPM Single Stage Fire Pump Kochek

Flexlite PVC Flexible Suction Hose

Enclosed Porta-Tank/Hard Suction Storage

2,000-USG Poly Water Tank Hannay Booster Hose Reel

Whelen 900 Series Super-LED® Mounted Scene Lights

ASA Voyager Rear Observation Camera System

Weldon V-MUX Vista IV Multiplex System

**Electrolysis Corrosion Control** 