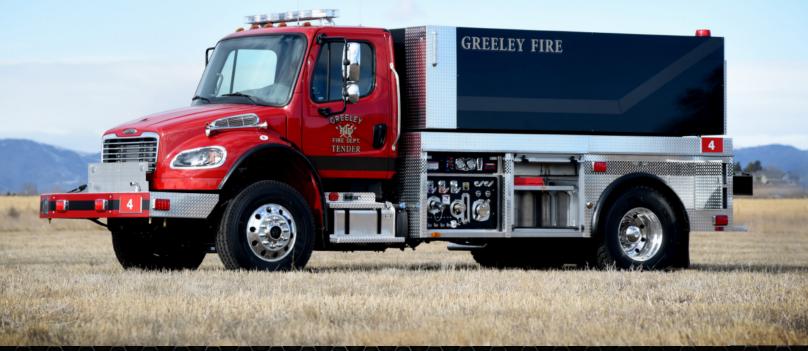

## **Greeley, CO Water Supply Unit #1099**

## Chassis

Cab: Freightliner M2 106 2-Door Engine: Cummins L9, 350 HP Transmission: Allison 3000 EVS

Wheelbase: 183"

## Body

Material: Aluminum Body Length: 14' Overall Height: 9'-4" Overall Length: 24'-11"

## **Features**

Chelsea "Hot-Shift" Transmission PTO

Waterous CL 500 GPM Single Stage Fire Pump Kochek

Flexlite PVC Flexible Suction Hose

Enclosed Porta-Tank/Hard Suction Storage

2,000-USG Poly Water Tank Hannay Booster Hose Reel