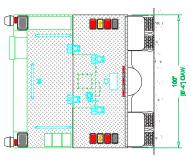

## Body

Material: Aluminum Body Length: 14' Overall Height: 9'-4" Overall Length: 24'-11"

## **Features**

Chelsea "Hot-Shift" Transmission PTO

Waterous CL 500 GPM Single Stage Fire Pump Kochek

Flexlite PVC Flexible Suction Hose

Enclosed Porta-Tank/Hard Suction Storage

2,000-USG Poly Water Tank Hannay Booster Hose Reel