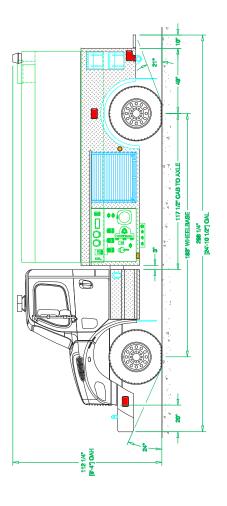

## Chassis

Cab: Freightliner M2 106 2-Door Engine: Cummins L9, 350 HP Transmission: Allison 3000 EVS

Wheelbase: 183"

## Body

Material: Aluminum Body Length: 14' Overall Height: 9'-4" Overall Length: 24'-11"