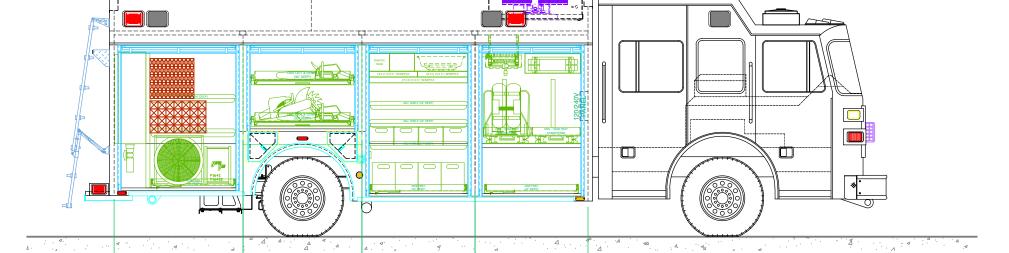

NOTE 1: Do not scale drawing. This drawing is for general truck configuration only. All items and dimensions shown are approximate and may vary with final production. The drawing may not provide illustration for all items in the specification. In all situations where the drawing may contradict the specifications, the specifications shall prevail. This drawing and all data herein are provided as confidential materials and shall not be reproduced without written consent of the manufacturer.

## FIRE DEPARTMENT

| BODY SIZE: 18' BODY               | UNIT TYPE: TYPE OF TRUCK      |
|-----------------------------------|-------------------------------|
|                                   |                               |
| BODY MATERIAL: 3/16" ALUMINUM     | TRUCK NO: SVI #xxx            |
| CHASSIS TYPE: SUTPHEN             | WHEELBASE: SEE DWG            |
| 62"                               | CAB TO AXLE: SEE DWG          |
| 15" RR                            | OVERALL LENGTH (OAL): SEE DWG |
| 10 1111                           | OVERALL WIDTH (OAW): SEE DWG  |
| FOUR DOOR                         | OVERALL HEIGHT (OAH): SEE DWG |
| DRAWN BY: HJR DATE: March 5, 2019 | SCALE: 1/4" = 1'-0"           |
| DRAWING NO: Wixom MI hr20 PreCon1 | SHEET 2 OF 2                  |