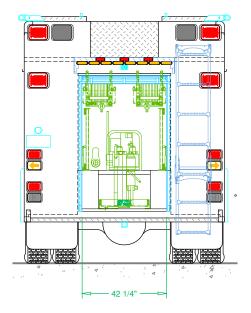

NOTE 1: Do not scale drawing. This drawing is for general truck configuration only. All items and dimensions shown are approximate and may vary with final production. The drawing may not provide illustration for all items in the specification. In all situations where the drawing may contradict the specifications, the specifications shall prevail. This drawing and all data herein are provided as confidential materials and shall not be reproduced without written consent of the manufacturer.

## FIRE DEPARTMENT

| BODY SIZE: 18' BODY               | UNIT TYPE: TYPE OF TRUCK      |
|-----------------------------------|-------------------------------|
|                                   |                               |
| BODY MATERIAL: 3/16" ALUMINUM     | TRUCK NO: SVI #xxx            |
| CHASSIS TYPE: SUTPHEN             | WHEELBASE: SEE DWG            |
| 62"                               | CAB TO AXLE: SEE DWG          |
| 15" RR                            | OVERALL LENGTH (OAL): SEE DWG |
| 10 1111                           | OVERALL WIDTH (OAW): SEE DWG  |
| FOUR DOOR                         | OVERALL HEIGHT (OAH): SEE DWG |
| DRAWN BY: HJR DATE: March 5, 2019 | SCALE: 1/4" = 1'-0"           |
| DRAWING NO: Wixom MI hr20 PreCon1 | SHEET 2 OF 2                  |