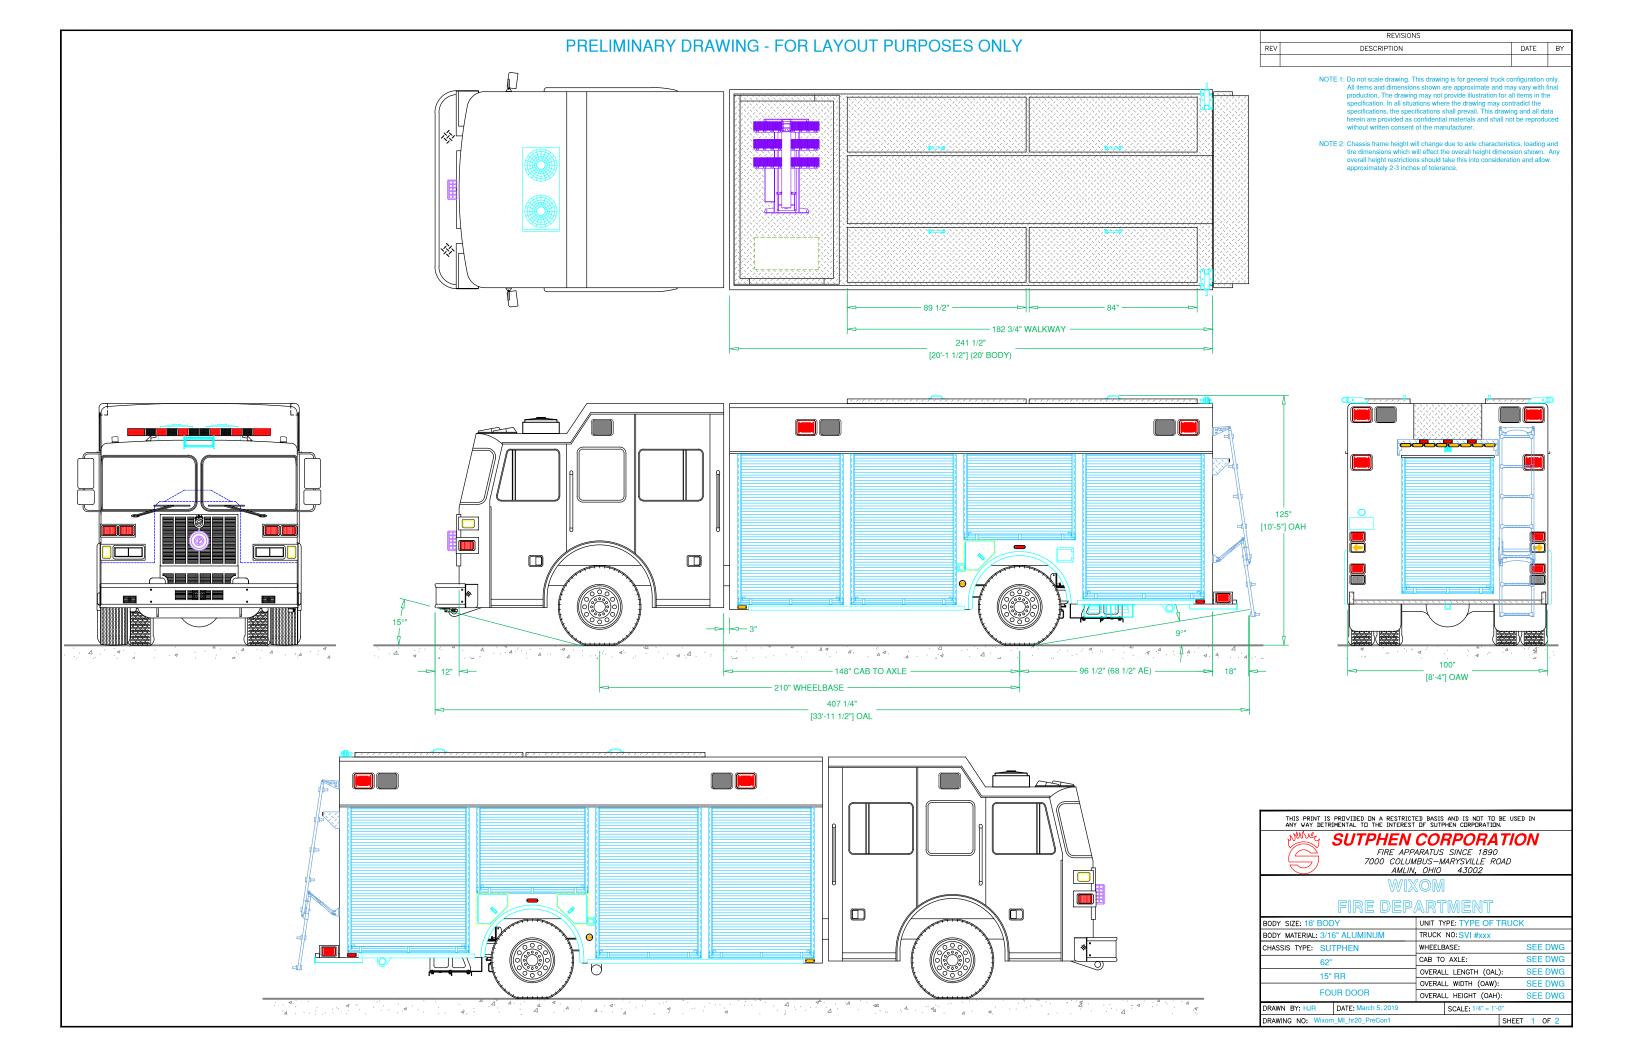

NOTE 1: Do not scale drawing. This drawing is for general truck configuration only. All items and dimensions shown are approximate and may vary with final production. The drawing may not provide illustration for all items in the specification. In all situations where the drawing may contradict the specifications, the specifications shall prevail. This drawing and all data herein are provided as confidential materials and shall not be reproduced without written consent of the manufacturer.

\_\_\_\_\_ 56 1/2" \_\_\_\_\_

— 64 1/2" —

THIS PRINT IS PROVIDED ON A RESTRICTED BASIS AND IS NOT TO BE USED IN ANY WAY DETRIMENTAL TO THE INTEREST OF SUTPHEN CORPORATION.

## **SUTPHEN CORPORATION**

FIRE APPARATUS SINCE 1890 7000 COLUMBUS-MARYSVILLE ROAD AMLIN, OHIO 43002

## WIXOM

## FIRE DEPARTMENT

| BODY SIZE: 18' BODY               | UNIT TYPE: TYPE OF TRUCK      |
|-----------------------------------|-------------------------------|
|                                   |                               |
| BODY MATERIAL: 3/16" ALUMINUM     | TRUCK NO: SVI #xxx            |
| CHASSIS TYPE: SUTPHEN             | WHEELBASE: SEE DWG            |
| 62"                               | CAB TO AXLE: SEE DWG          |
| 15" RR                            | OVERALL LENGTH (OAL): SEE DWG |
| 10 1111                           | OVERALL WIDTH (OAW): SEE DWG  |
| FOUR DOOR                         | OVERALL HEIGHT (OAH): SEE DWG |
| DRAWN BY: HJR DATE: March 5, 2019 | SCALE: 1/4" = 1'-0"           |
| DRAWING NO: Wixom MI hr20 PreCon1 | SHEET 2 OF 2                  |