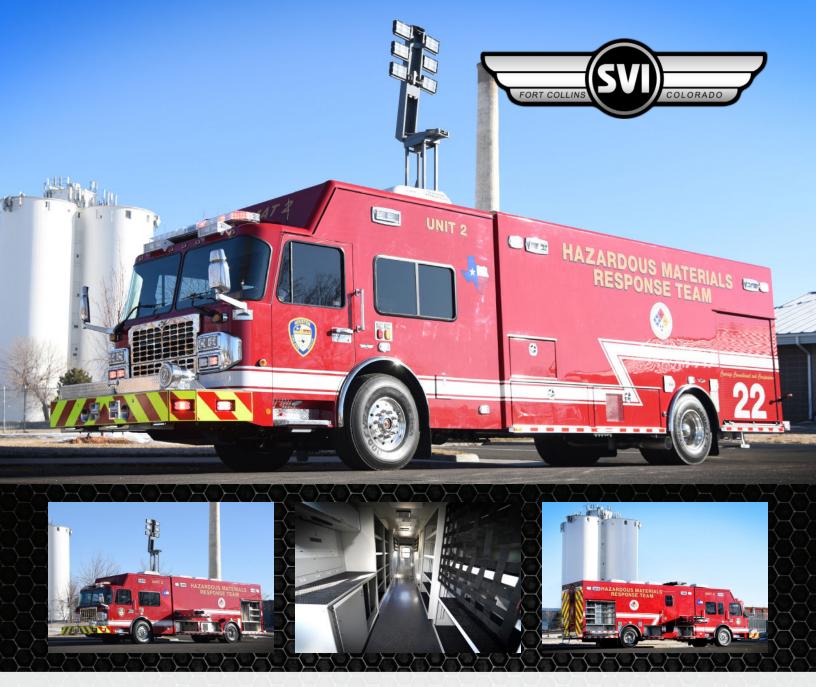

## **Houston, TX Fire Department Hazmat #1077**

## Chassis

Cab: Spartan Gladiator with 24" Raised Roof

Engine: Cummins ISX12, 500HP Transmission: Allison 4000 EVS

Wheelbase: 238"

## Body

Material: Aluminum Body Length: 22' Overall Height: 11' 10" Overall Length: 34'

## **Features**:

Magnetic Whiteboard and Rear Cab Desk
David Clark Intercom System
Weldon Vehicle Data Recorder
Weldon V-MUX Vista IV Multiplex System
Harrison HydraGen Hydraulic-Driven Generator
Ziamatic Quic-Step 12-Volt Electric Folding Step
Command Light CL Series Light Tower
Whelen Super-LED Traffic Advisor Lights
OnScene Solutions Heavy-Duty Cargo Slides

Walk-In Body with Storage Compartments

See more at svitrucks.com/1101