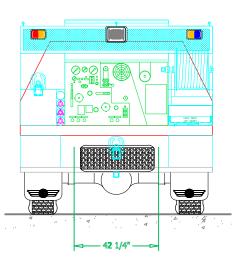

## PRELIMINARY DRAWING - FOR LAYOUT PURPOSES ONLY

NOTE 1: Do not scele drawing. This drawing is for general truck configuration only. All items and dimensions shown are approximate and may vary with final production. The drawing may not provide illustration for all items in the specification. In all situations where the drawing may contradict the specifications, the specifications shall provide. This drawing and all data herein are provided as confidential materials and shall not be reproduced without written consent of the manufacturer.

 DRAWN BY: SOG
 DATE: 3/20/2018
 SCALE: 3/32" = 1'-0"

 DRAWING NO: Surprise\_AZ\_T6\_PreCon1
 SHEET 2 OF 2