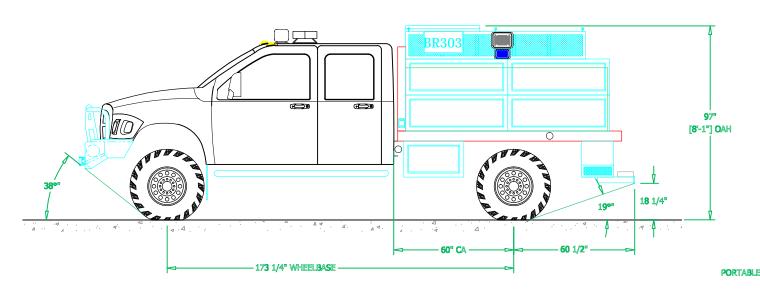

**SVI FIRE & RESCUE TRUCKS**3842 REDMAN DRIVE, FORT COLLINS, CO 80524 PHONE 970-297-7100, FAX 970-297-7099

FIRE/MEDICAL DEPT.

|                                          | •               |                       |                  |         |         |  |
|------------------------------------------|-----------------|-----------------------|------------------|---------|---------|--|
| BODY SIZE: • UNIT TYPE: T6 - BRUSH TRUCK |                 |                       |                  |         |         |  |
| BODY MATERIAL: VARIOUS                   |                 | TRUCK NO: SVI #1076   |                  |         |         |  |
| CHASSIS TYPE: DOI                        | COMPANY         | WHEELBASE: 173.3"     |                  |         | 3.3"    |  |
| 5500                                     |                 | CAB TO AXLE:          |                  |         | 60.0"   |  |
| FOUR DOOR                                |                 | OVERALL LENGTH (OAL): |                  | SEE DWG |         |  |
|                                          |                 | OVERALL WIDTH (OAW):  |                  |         | 98.0"   |  |
|                                          |                 | OVERALL HEIGHT (OAH): |                  | ):      | SEE DWG |  |
| DRAWN BY: SOG                            | DATE: 3/20/2018 |                       | SCALE: 1/4" = 1" | -0"     |         |  |
| DRAWING NO: Surprise_AZ_T6_PreCon1       |                 | SHEET                 | 1 OF             | 2       |         |  |