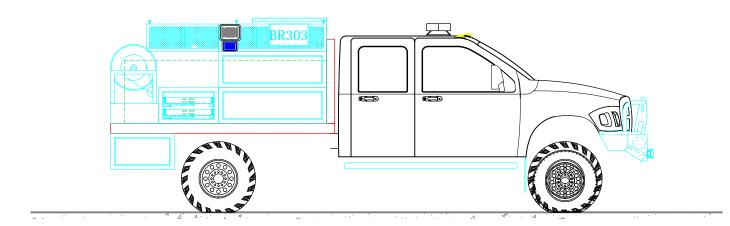

NOTE 1: Do not scale drawing. This drawing is for general truck configuration only.

All items and dimensions shown are approximate and may vary with final production. The drawing may not provide illustration for all items in the specification. In all situations where the drawing may contradict the specification, the specifications shall provide. This drawing and all data herein are provided as confidential materials and shall not be reproduced without written consent of the manufacturer.

NOTE 2: Chassis frame height will change due to sole characteristics, loading and tire dimensions which will effect the overall height dimension shown. Any overall height restrictions should tale this into consideration and allow approximately 2-3 inches of tolerance.

**SVI FIRE & RESCUE TRUCKS**3842 REDMAN DRIVE, FORT COLLINS, CO 80524 PHONE 970-297-7100, FAX 970-297-7099

FIRE/MEDICAL DEPT.

|                                          | •               |                       |                  |         |         |  |
|------------------------------------------|-----------------|-----------------------|------------------|---------|---------|--|
| BODY SIZE: • UNIT TYPE: T6 - BRUSH TRUCK |                 |                       |                  |         |         |  |
| BODY MATERIAL: VARIOUS                   |                 | TRUCK NO: SVI #1076   |                  |         |         |  |
| CHASSIS TYPE: DOI                        | COMPANY         | WHEELBASE: 173.3"     |                  |         | 3.3"    |  |
| 5500                                     |                 | CAB TO AXLE:          |                  |         | 60.0"   |  |
| FOUR DOOR                                |                 | OVERALL LENGTH (OAL): |                  | SEE DWG |         |  |
|                                          |                 | OVERALL WIDTH (OAW):  |                  |         | 98.0"   |  |
|                                          |                 | OVERALL HEIGHT (OAH): |                  | ):      | SEE DWG |  |
| DRAWN BY: SOG                            | DATE: 3/20/2018 |                       | SCALE: 1/4" = 1" | -0"     |         |  |
| DRAWING NO: Surprise_AZ_T6_PreCon1       |                 | SHEET                 | 1 OF             | 2       |         |  |