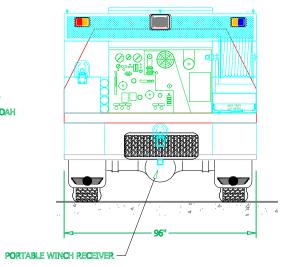

**SVI FIRE & RESCUE TRUCKS**3842 REDMAN DRIVE, FORT COLLINS, CO 80524 PHONE 970-297-7100, FAX 970-297-7099

FIRE/MEDICAL DEPT.

|                                          | •               |                       |                  |         |         |  |
|------------------------------------------|-----------------|-----------------------|------------------|---------|---------|--|
| BODY SIZE: • UNIT TYPE: T6 - BRUSH TRUCK |                 |                       |                  |         |         |  |
| BODY MATERIAL: VARIOUS                   |                 | TRUCK NO: SVI #1076   |                  |         |         |  |
| CHASSIS TYPE: DOI                        | COMPANY         | WHEELBASE: 173.3"     |                  |         | 3.3"    |  |
| 5500                                     |                 | CAB TO AXLE:          |                  |         | 60.0"   |  |
| FOUR DOOR                                |                 | OVERALL LENGTH (OAL): |                  | SEE DWG |         |  |
|                                          |                 | OVERALL WIDTH (OAW):  |                  |         | 98.0"   |  |
|                                          |                 | OVERALL HEIGHT (OAH): |                  | ):      | SEE DWG |  |
| DRAWN BY: SOG                            | DATE: 3/20/2018 |                       | SCALE: 1/4" = 1" | -0"     |         |  |
| DRAWING NO: Surprise_AZ_T6_PreCon1       |                 | SHEET                 | 1 OF             | 2       |         |  |