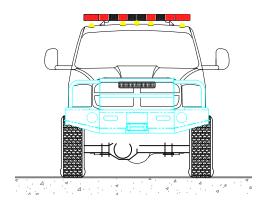

**SVI FIRE & RESCUE TRUCKS**3842 REDMAN DRIVE, FORT COLLINS, CO 80524 PHONE 970-297-7100, FAX 970-297-7099

FIRE/MEDICAL DEPT.

|                                          | •               |                       |                  |         |         |  |
|------------------------------------------|-----------------|-----------------------|------------------|---------|---------|--|
| BODY SIZE: • UNIT TYPE: T6 - BRUSH TRUCK |                 |                       |                  |         |         |  |
| BODY MATERIAL: VARIOUS                   |                 | TRUCK NO: SVI #1076   |                  |         |         |  |
| CHASSIS TYPE: DOI                        | COMPANY         | WHEELBASE: 173.3"     |                  |         | 3.3"    |  |
| 5500                                     |                 | CAB TO AXLE:          |                  |         | 60.0"   |  |
| FOUR DOOR                                |                 | OVERALL LENGTH (OAL): |                  | SEE DWG |         |  |
|                                          |                 | OVERALL WIDTH (OAW):  |                  |         | 98.0"   |  |
|                                          |                 | OVERALL HEIGHT (OAH): |                  | ):      | SEE DWG |  |
| DRAWN BY: SOG                            | DATE: 3/20/2018 |                       | SCALE: 1/4" = 1" | -0"     |         |  |
| DRAWING NO: Surprise_AZ_T6_PreCon1       |                 | SHEET                 | 1 OF             | 2       |         |  |