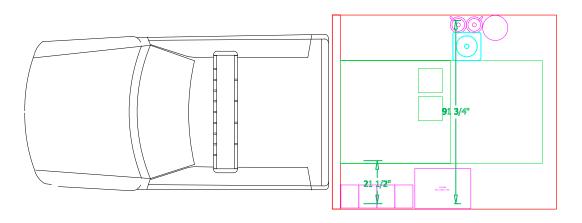

NOTE 1: Do not scale drawing. This drawing is for general truck configuration only.

All items and dimensions shown are approximate and may vary with final production. The drawing may not provide illustration for all items in the specification. In all situations where the drawing may contradict the specification, the specifications shall provide. This drawing and all data herein are provided as confidential materials and shall not be reproduced without written consent of the manufacturer.

NOTE 2: Chassis frame height will change due to sole characteristics, loading and tire dimensions which will effect the overall height dimension shown. Any overall height restrictions should tale this into consideration and allow approximately 2-3 inches of tolerance.

**SVI FIRE & RESCUE TRUCKS**3842 REDMAN DRIVE, FORT COLLINS, CO 80524 PHONE 970-297-7100, FAX 970-297-7099

FIRE/MEDICAL DEPT.

|                                          | •               |                       |                  |         |         |  |
|------------------------------------------|-----------------|-----------------------|------------------|---------|---------|--|
| BODY SIZE: • UNIT TYPE: T6 - BRUSH TRUCK |                 |                       |                  |         |         |  |
| BODY MATERIAL: VARIOUS                   |                 | TRUCK NO: SVI #1076   |                  |         |         |  |
| CHASSIS TYPE: DOI                        | COMPANY         | WHEELBASE: 173.3"     |                  |         | 3.3"    |  |
| 5500                                     |                 | CAB TO AXLE:          |                  |         | 60.0"   |  |
| FOUR DOOR                                |                 | OVERALL LENGTH (OAL): |                  | SEE DWG |         |  |
|                                          |                 | OVERALL WIDTH (OAW):  |                  |         | 98.0"   |  |
|                                          |                 | OVERALL HEIGHT (OAH): |                  | ):      | SEE DWG |  |
| DRAWN BY: SOG                            | DATE: 3/20/2018 |                       | SCALE: 1/4" = 1" | -0"     |         |  |
| DRAWING NO: Surprise_AZ_T6_PreCon1       |                 | SHEET                 | 1 OF             | 2       |         |  |