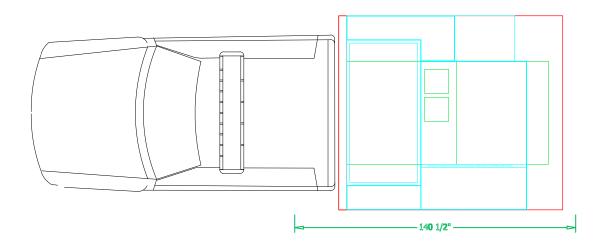

**SVI FIRE & RESCUE TRUCKS**3842 REDMAN DRIVE, FORT COLLINS, CO 80524 PHONE 970-297-7100, FAX 970-297-7099

FIRE/MEDICAL DEPT.

|                                          | •               |                       |                  |         |         |  |
|------------------------------------------|-----------------|-----------------------|------------------|---------|---------|--|
| BODY SIZE: • UNIT TYPE: T6 - BRUSH TRUCK |                 |                       |                  |         |         |  |
| BODY MATERIAL: VARIOUS                   |                 | TRUCK NO: SVI #1076   |                  |         |         |  |
| CHASSIS TYPE: DOI                        | COMPANY         | WHEELBASE: 173.3"     |                  |         | 3.3"    |  |
| 5500                                     |                 | CAB TO AXLE:          |                  |         | 60.0"   |  |
| FOUR DOOR                                |                 | OVERALL LENGTH (OAL): |                  | SEE DWG |         |  |
|                                          |                 | OVERALL WIDTH (OAW):  |                  |         | 98.0"   |  |
|                                          |                 | OVERALL HEIGHT (OAH): |                  | ):      | SEE DWG |  |
| DRAWN BY: SOG                            | DATE: 3/20/2018 |                       | SCALE: 1/4" = 1" | -0"     |         |  |
| DRAWING NO: Surprise_AZ_T6_PreCon1       |                 | SHEET                 | 1 OF             | 2       |         |  |