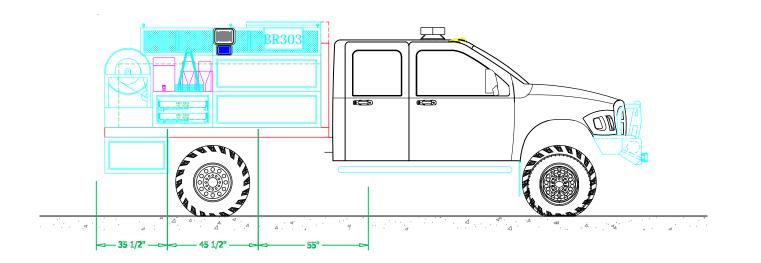

NOTE 1: Do not scale drawing. This drawing is for general truck configuration only.

All items and dimensions shown are approximate and may vary with final production. The drawing may not provide illustration for all items in the specification. In all situations where the drawing may contradict the specification, the specifications shall provide. This drawing and all data herein are provided as confidential materials and shall not be reproduced without written consent of the manufacturer.

NOTE 2: Chassis frame height will change due to sole characteristics, loading and tire dimensions which will effect the overall height dimension shown. Any overall height restrictions should tale this into consideration and allow approximately 2-3 inches of tolerance.

**SVI FIRE & RESCUE TRUCKS**3842 REDMAN DRIVE, FORT COLLINS, CO 80524 PHONE 970-297-7100, FAX 970-297-7099

FIRE/MEDICAL DEPT.

|                                          | •               |                       |                  |         |         |  |
|------------------------------------------|-----------------|-----------------------|------------------|---------|---------|--|
| BODY SIZE: • UNIT TYPE: T6 - BRUSH TRUCK |                 |                       |                  |         |         |  |
| BODY MATERIAL: VARIOUS                   |                 | TRUCK NO: SVI #1076   |                  |         |         |  |
| CHASSIS TYPE: DOI                        | COMPANY         | WHEELBASE: 173.3"     |                  |         | 3.3"    |  |
| 5500                                     |                 | CAB TO AXLE:          |                  |         | 60.0"   |  |
| FOUR DOOR                                |                 | OVERALL LENGTH (OAL): |                  | SEE DWG |         |  |
|                                          |                 | OVERALL WIDTH (OAW):  |                  |         | 98.0"   |  |
|                                          |                 | OVERALL HEIGHT (OAH): |                  | ):      | SEE DWG |  |
| DRAWN BY: SOG                            | DATE: 3/20/2018 |                       | SCALE: 1/4" = 1" | -0"     |         |  |
| DRAWING NO: Surprise_AZ_T6_PreCon1       |                 | SHEET                 | 1 OF             | 2       |         |  |