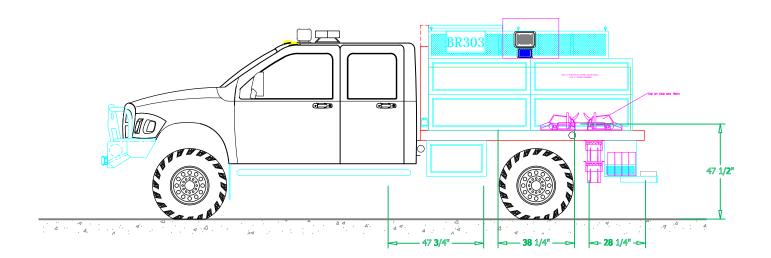

NOTE 1: Do not scale drawing. This drawing is for general truck configuration only.

All items and dimensions shown are approximate and may vary with final production. The drawing may not provide illustration for all items in the specification. In all situations where the drawing may contradict the specification, the specifications shall provide. This drawing and all data herein are provided as confidential materials and shall not be reproduced without written consent of the manufacturer.

NOTE 2: Chassis frame height will change due to sole characteristics, loading and tire dimensions which will effect the overall height dimension shown. Any overall height restrictions should tale this into consideration and allow approximately 2-3 inches of tolerance.

 DRAWN BY: SOG
 DATE: 3/20/2018
 SCALE: 3/32" = 1'-0"

 DRAWING NO: Surprise\_AZ\_T6\_PreCon1
 SHEET 2 OF 2