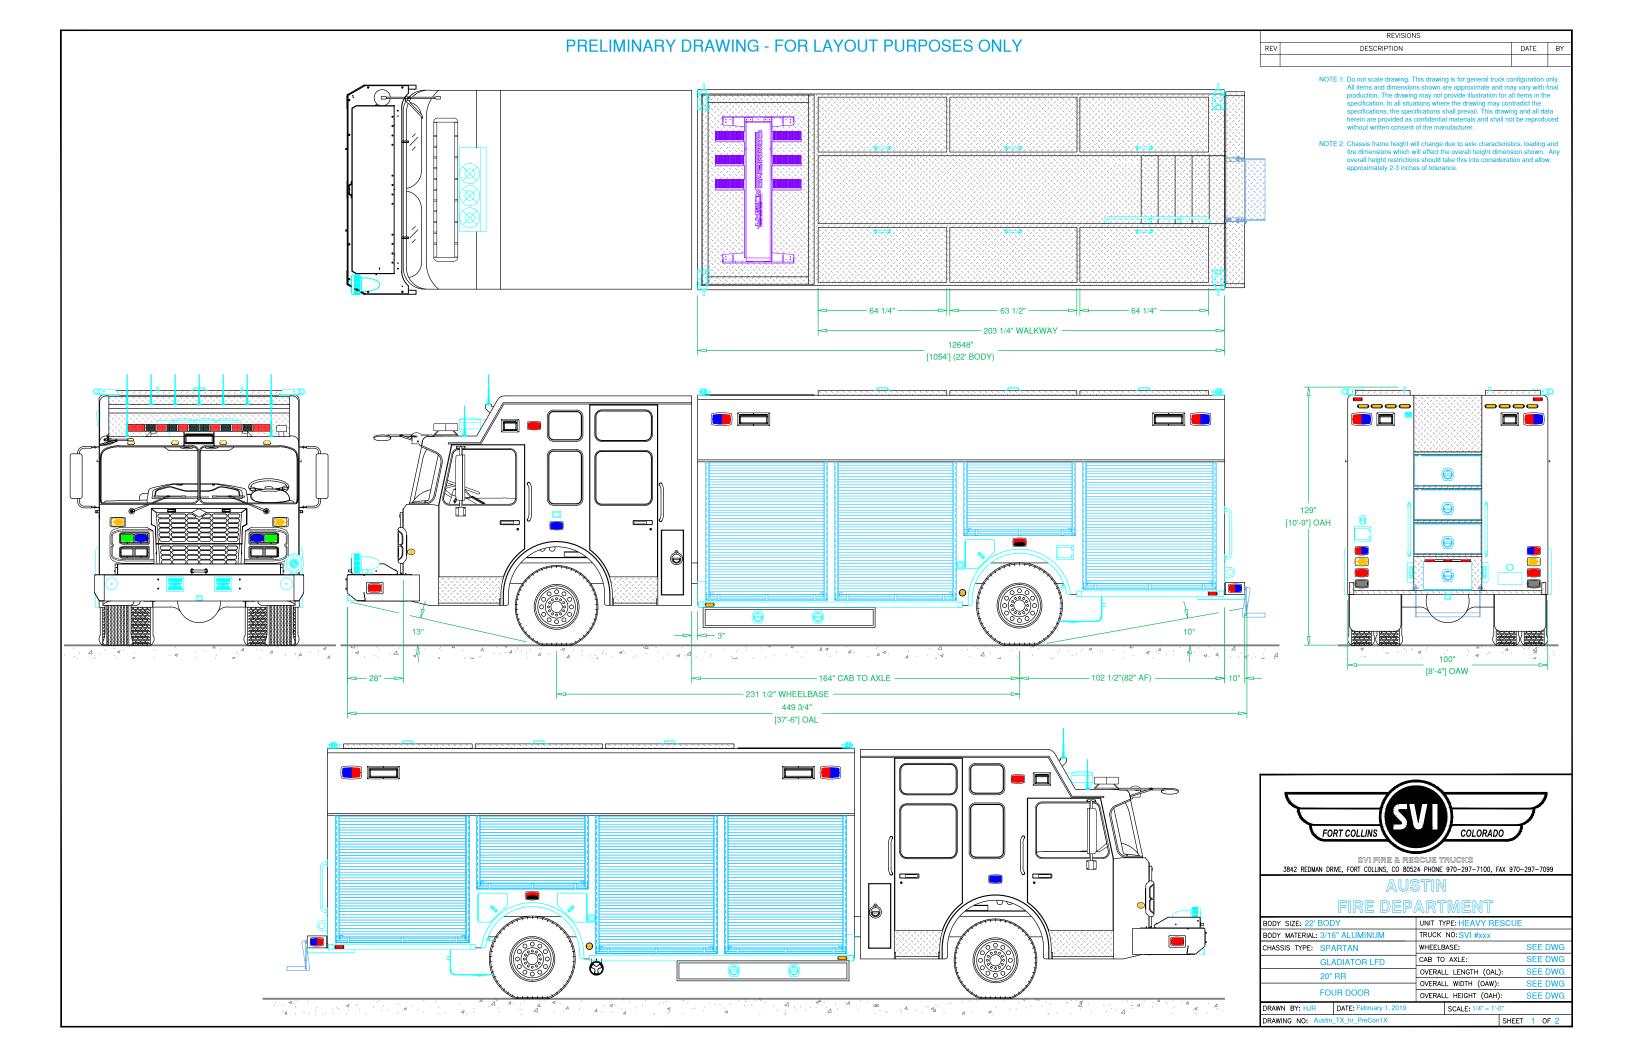

A LINE A LA LINE A LINE

I 12V PANEL I

NOTE 1: Do not scale drawing. This drawing is for general truck configuration only. All items and dimensions shown are approximate and may vary with final production. The drawing may not provide illustration for all items in the specification. In all situations where the drawing may contradict the specifications, the specifications shall prevail. This drawing and all data herein are provided as confidential materials and shall not be reproduced without written consent of the manufacturer.