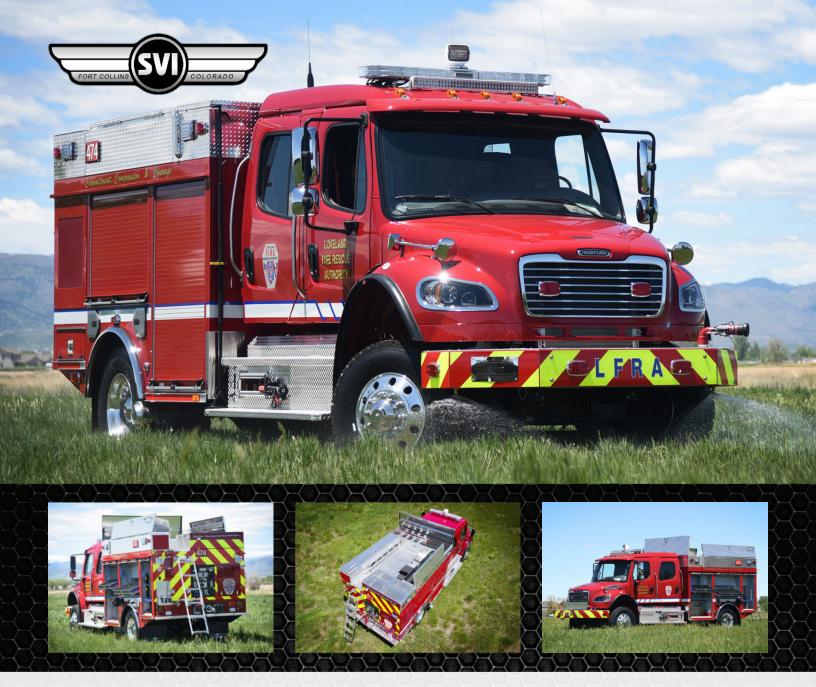

## Loveland, CO Type 4 Engine #1098

## Chassis

Cab: Freightliner M2 106 4-Door Engine: Cummins L9 350 EV Transmission: Allison 3000 EVS 5 SPD Wheelbase: 193"

## Body

Material: Aluminum Body Length: 11' -8" Overall Height: 10' - 11" Overall Length: 26' - 11"

## **Features**

Darley HSE 250K Diesel Engine Pump Duaal Rear-Door Pump Access Remote Pump Controls from Cab Front-Bumper Ground-Sweep Snozzles ASA Voyager Rear Observation Camera System 750-Gal Poly Water Tank FoamPro 2001 Foam Proportioning System OnScene Solutions Cargo Slides and Compartment Lights Weldon V-MUX Vista IV Multiplex System GoLight LED Motorized Spotlight