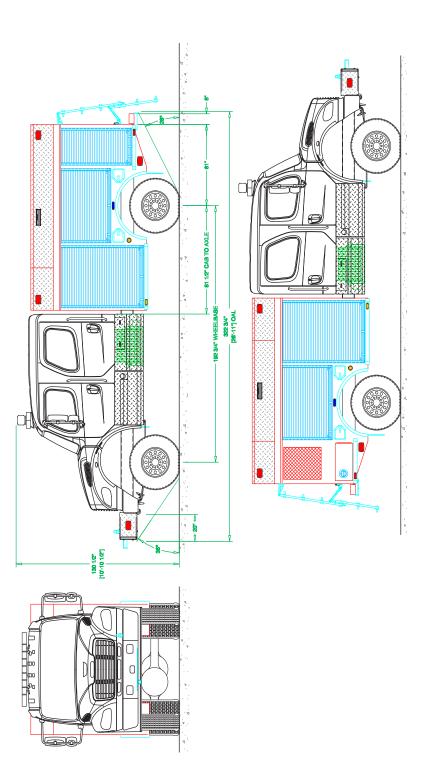

## Chassis

Cab: Freightliner M2 106 4-Door Engine: Cummins L9 350 EV Transmission: Allison 3000 EVS 5 SPD Wheelbase: 193"

## Body

Material: Aluminum Body Length: 11' -8" Overall Height: 10' - 11" Overall Length: 26' - 11"