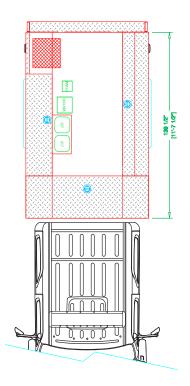

## Loveland, CO Type 4 Engine #1098

## Chassis

Cab: Freightliner M2 106 4-Door Engine: Cummins L9 350 EV Transmission: Allison 3000 EVS 5 SPD Wheelbase: 193"

## Body

Material: Aluminum Body Length: 11' -8" Overall Height: 10' - 11" Overall Length: 26' - 11"

## **Features**

Darley HSE 250K Diesel Engine Pump Duaal Rear-Door Pump Access Remote Pump Controls from Cab Front-Bumper Ground-Sweep Snozzles ASA Voyager Rear Observation Camera System 750-Gal Poly Water Tank FoamPro 2001 Foam Proportioning System OnScene Solutions Cargo Slides and Compartment Lights Weldon V-MUX Vista IV Multiplex System GoLight LED Motorized Spotlight