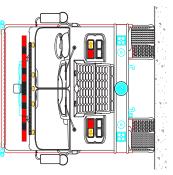

# Honolulu, HI Walk-In Heavy Rescue #1090

#### Chassis

Cab: Spartan Metro Star LFD with 20" RR Engine: Cummins X-15 565 HP Transmission: Allison Gen V-E Wheelbase: 186"

## Body

Material: Aluminum Body Length: 16' Overall Height: 10' - 8" Overall Length: 30' - 8"

## **Features**

Weldon V-MUX Multiplexed 12-Volt Electrical System Western Mule Telescopic Boom Crane SlideMaster Structural-Steel Slideout Trays Ramsey 9,000-Ib. 12-Volt Electric Winch Rear Step Compartment with Single Lift-Up Door Cab/Body Walk-Through Connection Interior Desks, Cabinets and Overhead Cabinets OnScene Solutions Compartment Lighting (3) SCBA Cylinder Storage Compartments Gast Model 5HCD-10-M550X Air Compressor