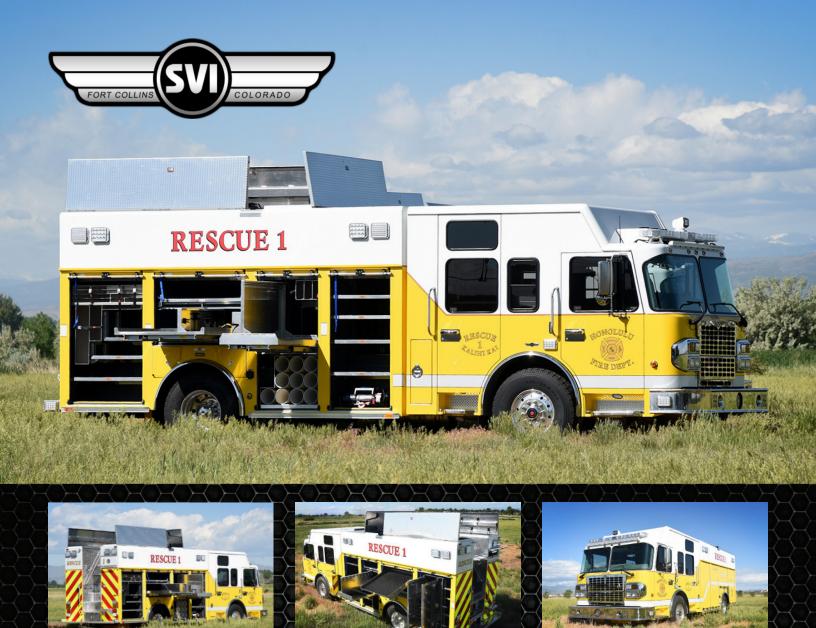

# Honolulu, HI Walk-In Heavy Rescue #1090

#### Chassis

Cab: Spartan Metro Star LFD with 20" RR Engine: Cummins X-15 565 HP Transmission: Allison Gen V-E Wheelbase: 186"

## Body

Material: Aluminum Body Length: 16' Overall Height: 10' - 8" Overall Length: 30' - 8"

## **Features**

Weldon V-MUX Multiplexed 12-Volt Electrical System Western Mule Telescopic Boom Crane SlideMaster Structural-Steel Slideout Trays Ramsey 9,000-Ib. 12-Volt Electric Winch Rear Step Compartment with Single Lift-Up Door Cab/Body Walk-Through Connection Interior Desks, Cabinets and Overhead Cabinets OnScene Solutions Compartment Lighting (3) SCBA Cylinder Storage Compartments Gast Model 5HCD-10-M550X Air Compressor