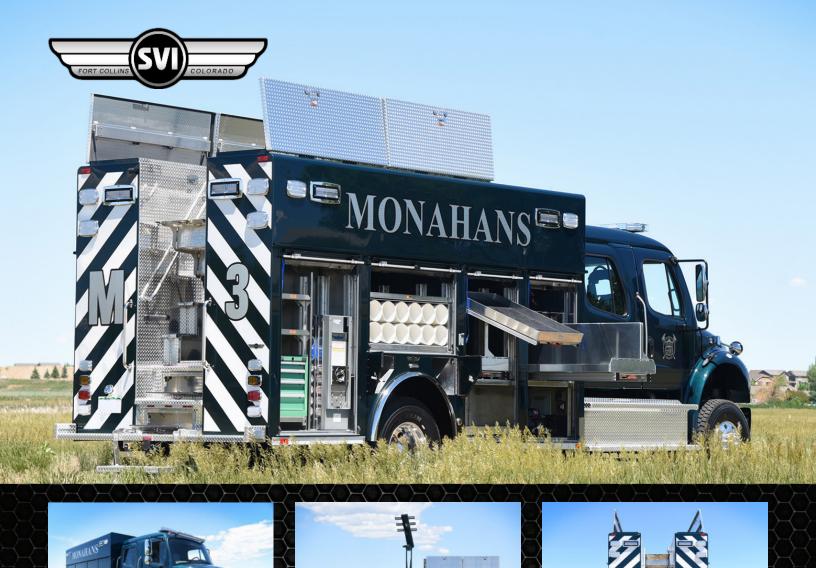

## **Features**

Resolve Specialty Space Saver Mobile Filling Station SCBA Cylinder Storage Module for (12) 8" SCBA Bottles (4) Bostrom Secure All SCBA Air Pack Brackets
Command Light CL Series Matching Green Light Tower Warn Zeon 8-S 8,000-lb. 12-VDC Electric Winch OnScene Solutions Cargo Slides and Compartment Lighting Step Compartment Storage Area with Lift-Up Door 30" Wide Fold-Down Step
Walkway/Roof Compartment Storage
Lista Drawer Cabinet