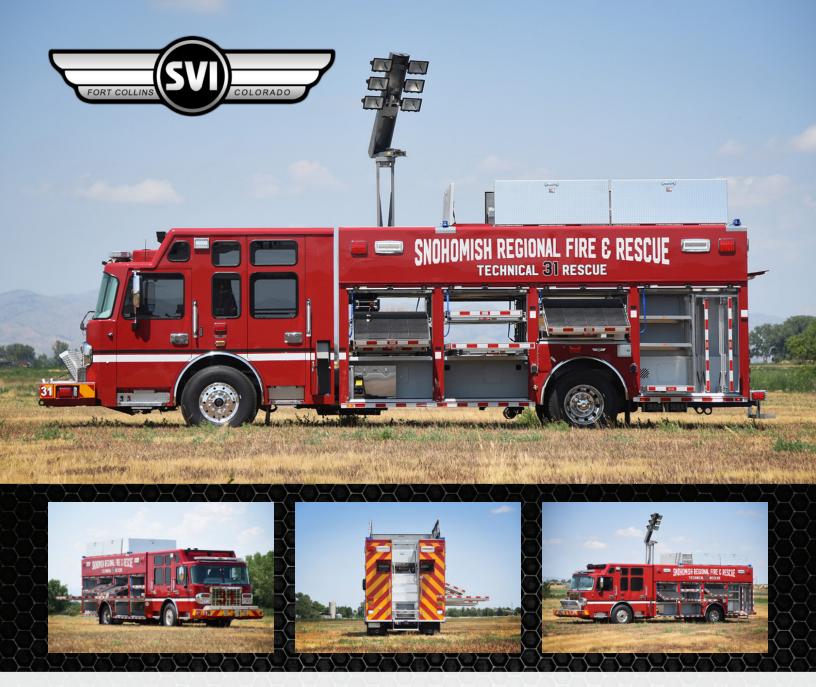

## **Snohomish County, WA Fire Dist. 7 Heavy Rescue #1119**

## Chassis

Cab: Spartan Gladiator LFD with 20" RR

Engine: Cummins ISX 500 HP Transmission: Allison EVS 4000

Wheelbase: 216"

## **Body**

Material: Aluminum Body Length: 20'

Overall Height: 10' - 8" Overall Length: 36'

## **Features**

Onan Protec 20-Watt PTO Generator System

CL Series Command Light Tower

Whelen LED Warning & Scene Lighting Package OnScene Solutions LED Compartment Lighting OnScene Aluminum Heavy-Duty Cargo Slides Weldon Vista IV Touchscreen Multiplex Displays

Hannay Electric Cable Reel with Power Rewind (5) Upper Body Storage Compartments

(4) Roof-Mounted Rope Anchor Point Receivers

Spacious Cab Area with Interior Cabinet

See more at svitrucks.com