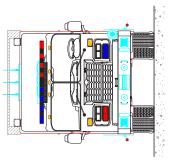

# Body

Material: Aluminum Body Length: 26' Overall Height: 11' - 11" Overall Length: 41' - 2"

## **Features**

Interior Walkway with Roof Access and Cab/Rear Entry Spacious Crew Area with Desks and Storage Cabinets Flush-Fitting Hinged-Door Construction Command Light Knight Series Light Tower OnScene Solutions LED Compartment Lighting SlideMaster Structural-Steel Slideout Trays Warn Zeon 8,000-Ib. 12 VDC Electric Winch Hannay Electric Cable Reel with Power Rewind Akron EJBX Cast Aluminum Electrical Power Box