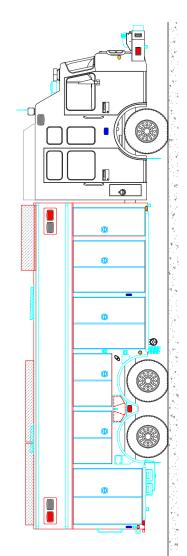

## Chassis

Cab: Spartan Gladiator LFD with 24" RR Engine: Cummins X15 600 HP Transmission: Allison EVS 4000 Wheelbase: 273"

# Body

Material: Aluminum Body Length: 26' Overall Height: 11' - 11" Overall Length: 41' - 2"

## **Features**

Interior Walkway with Roof Access and Cab/Rear Entry Spacious Crew Area with Desks and Storage Cabinets Flush-Fitting Hinged-Door Construction Command Light Knight Series Light Tower OnScene Solutions LED Compartment Lighting SlideMaster Structural-Steel Slideout Trays Warn Zeon 8,000-Ib. 12 VDC Electric Winch Hannay Electric Cable Reel with Power Rewind Akron EJBX Cast Aluminum Electrical Power Box