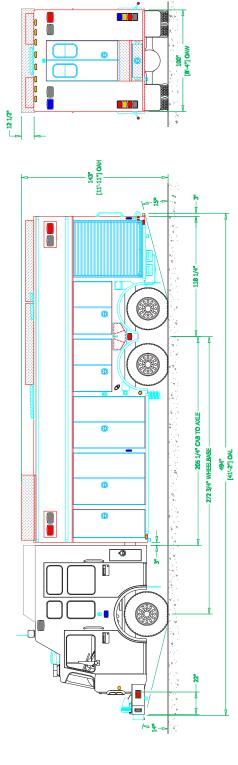

## Chassis

Cab: Spartan Gladiator LFD with 24" RR Engine: Cummins X15 600 HP Transmission: Allison EVS 4000 Wheelbase: 273"

# Body

Material: Aluminum Body Length: 26' Overall Height: 11' - 11" Overall Length: 41' - 2"

## **Features**

Interior Walkway with Roof Access and Cab/Rear Entry Spacious Crew Area with Desks and Storage Cabinets Flush-Fitting Hinged-Door Construction Command Light Knight Series Light Tower OnScene Solutions LED Compartment Lighting SlideMaster Structural-Steel Slideout Trays Warn Zeon 8,000-Ib. 12 VDC Electric Winch Hannay Electric Cable Reel with Power Rewind Akron EJBX Cast Aluminum Electrical Power Box