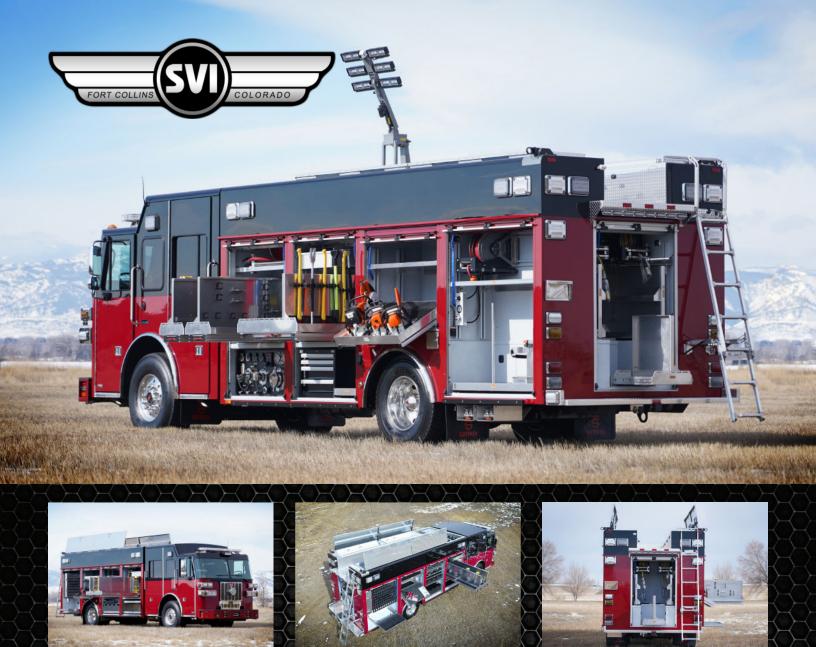

## **Wixom, MI Heavy Rescue Pumper #1114**

## Chassis

Cab: Sutphen 62" 4 Door with 15" RR

Engine: Cummins L9 450HP Transmission: Allison Gen 5

Wheelbase: 210"

## **Body**

Material: Aluminum

Body Length: 20'

Overall Height: 10' - 5"

Overall Length: 34'

## **Features**

FRC PumpBoss Pressure Governor

Command Light Knight Series Light Tower

Onan Hydraulic-Driven Generator

On Scene Solutions Aluminum Heavy-Duty Cargo Slides

300-Gal. Poly Water Tank

Supernode II™ System Manager

**OnScene Solutions Compartment Lighting** 

Hannay Hydraulic Hose Reel

In-Cab Norcold Refrigerator/Freezer

LCD Samsung 24" Video Display

See more at svitrucks.com