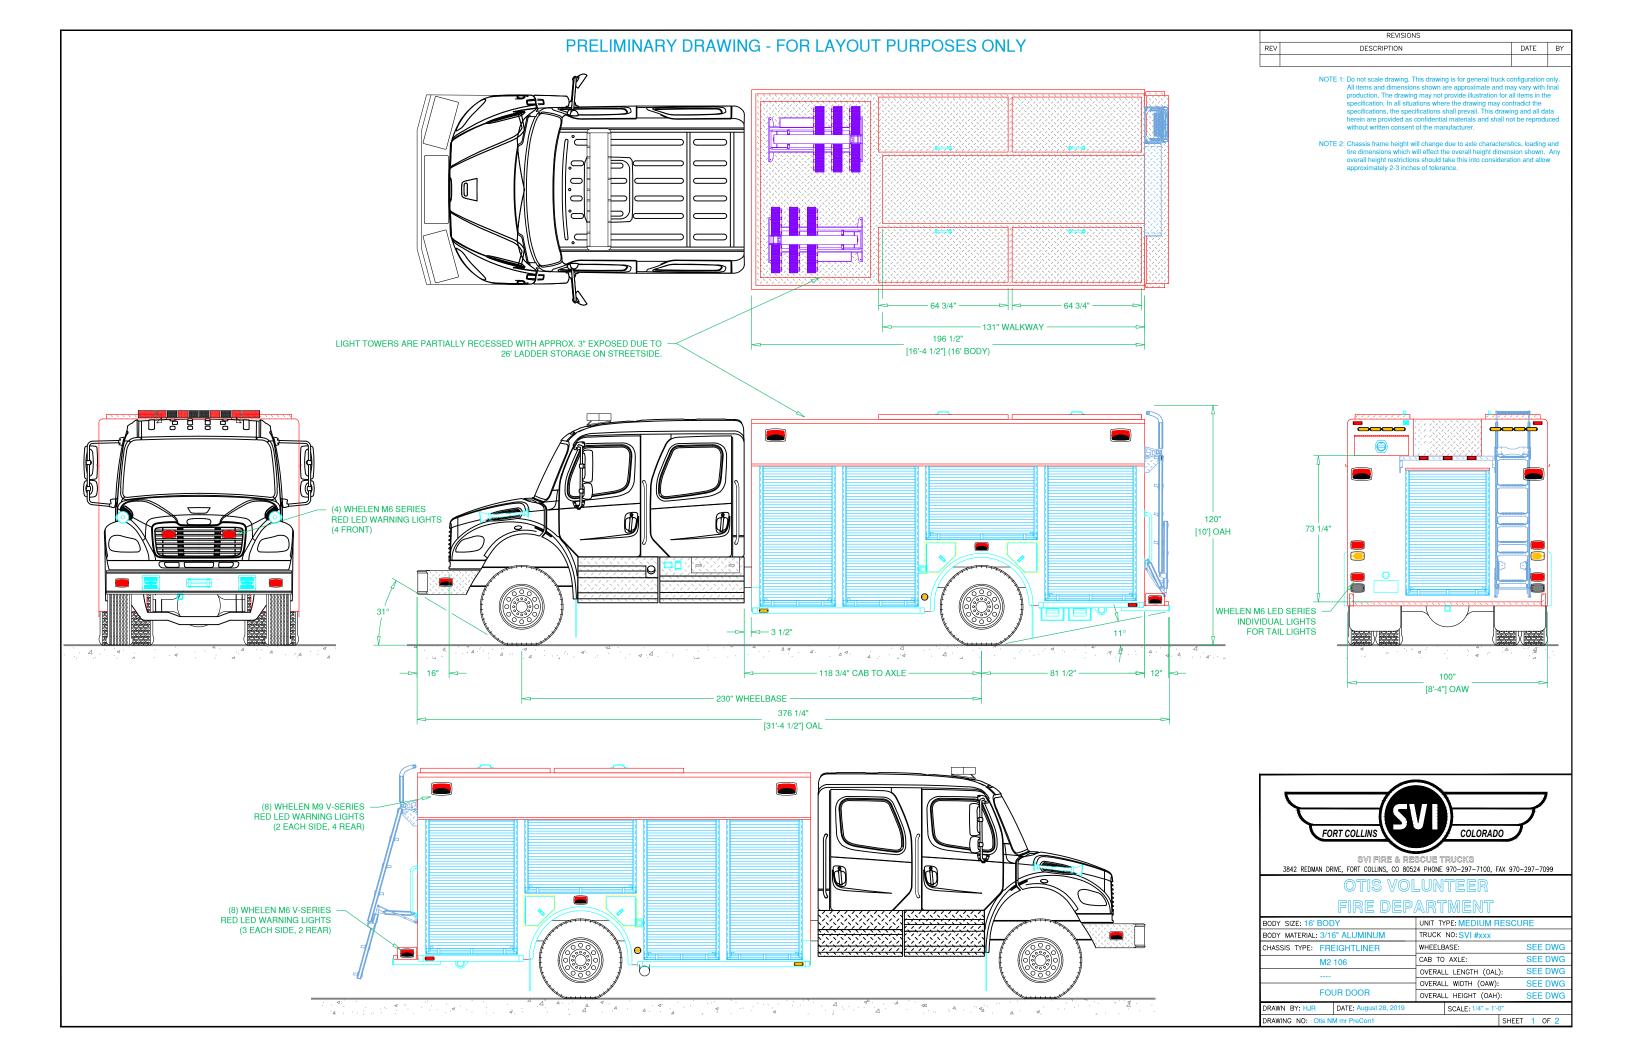

DATE BY DESCRIPTION

NOTE 1: Do not scale drawing. This drawing is for general truck configuration only. All items and dimensions shown are approximate and may vary with final production. The drawing may not provide illustration for all items in the specification. In all situations where the drawing may contradict the specifications, the specifications shall prevail. This drawing and all data herein are provided as confidential materials and shall not be reproduced without written consent of the manufacturer.

3842 REDMAN DRIVE, FORT COLLINS, CO 80524 PHONE 970-297-7100, FAX 970-297-7099

DRAWN BY: HJR DATE: Aug. 28, 19 SCALE: 1/4" = 1'-0"

DRAWING NO: Otis NM mr PreCon1