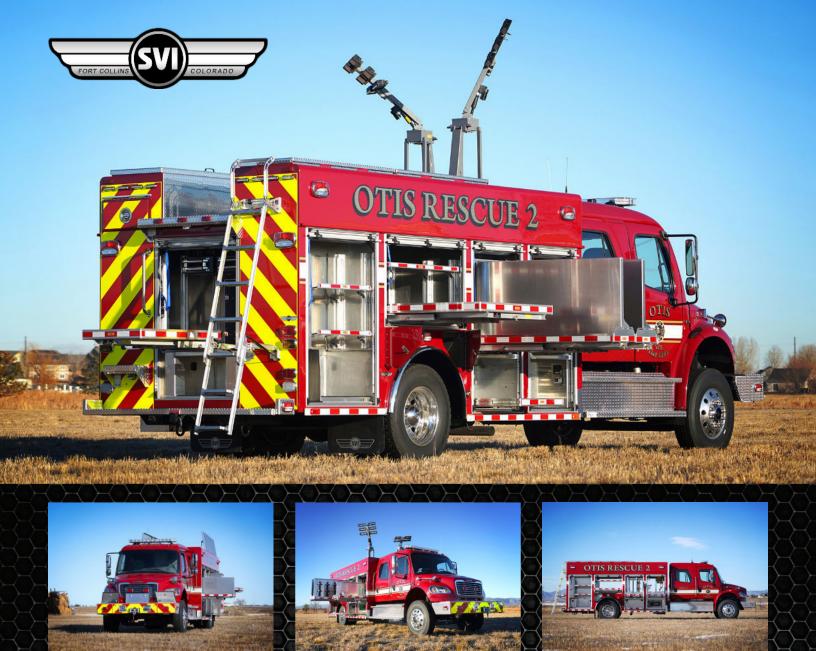

## Otis, NM Medium Rescue #1147

## Chassis

Cab: Freightliner M2 106 4-Door Engine: Cummins L9 350 EV

Transmission: Allison 3000 EVS 5 SPD

Wheelbase: 230"

## Body

Material: Aluminum Body Length: 16' Overall Height: 10' Overall Length: 31' - 5"

## **Features**

(2) Command Light Knight Series Light Towers

(4) Zico 1000 SCBA Air Pack Brackets

Hannay Electric Cable Reel

(2) Hannay Hydraulic Hose Reels

Warn Portable Winch

12-Volt Multiplex Control Center

Walkway/Roof Compartment Storage

Crew Area In-Cab Storage Compartment

SlideMaster Structural-Steel Slideout Trays

On Scene Solutions LED Compartment Lighting

See more at svitrucks.com