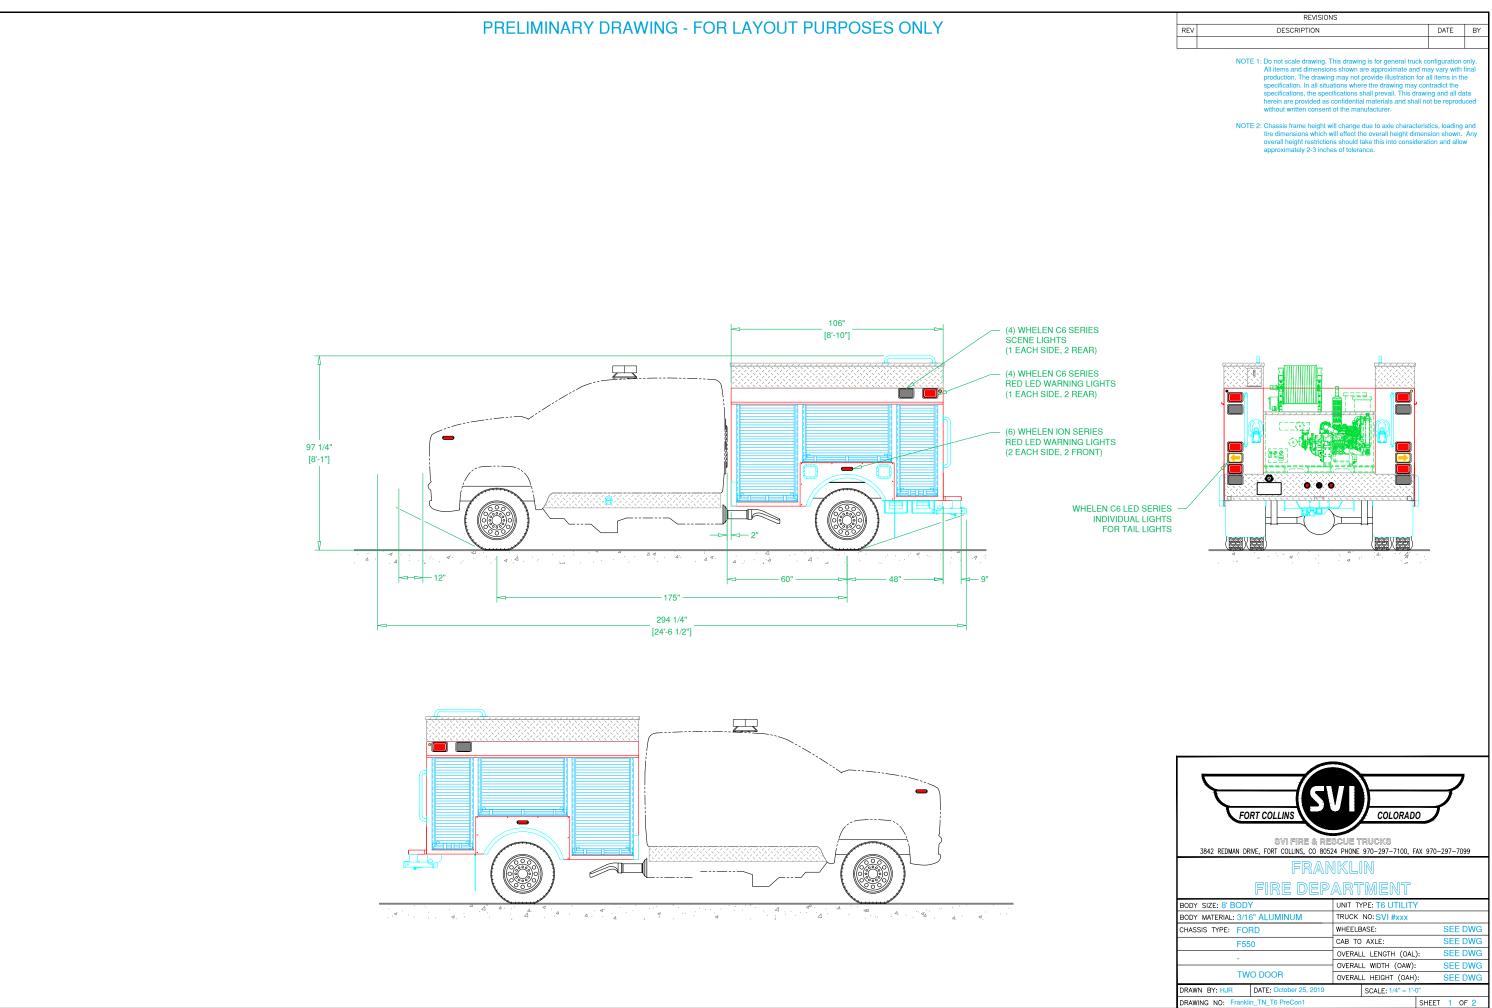

4

| REV DESCRIPTION DATE                                                                                                                                                                                                                                                                                                      | tion only.<br>with final<br>in the<br>the<br>all data |
|---------------------------------------------------------------------------------------------------------------------------------------------------------------------------------------------------------------------------------------------------------------------------------------------------------------------------|-------------------------------------------------------|
| All litems and dimensions shown are approximate and may vary<br>production. The drawing way not provide illustration to be the<br>specifications, the specifications shall proval. This drawing and a<br>hrein are provided as confidential materials and shall not be reg<br>without written consent of the manufacture. | with final<br>in the<br>the<br>all data               |
|                                                                                                                                                                                                                                                                                                                           |                                                       |
|                                                                                                                                                                                                                                                                                                                           |                                                       |
|                                                                                                                                                                                                                                                                                                                           |                                                       |
|                                                                                                                                                                                                                                                                                                                           |                                                       |
|                                                                                                                                                                                                                                                                                                                           |                                                       |
| FORT COLLINS<br>FORT COLLINS<br>SVI FIRE & RESCUE TRUCKS<br>3842 REDMAN DRIVE, FORT COLLINS, CO 80524 PHONE 970-297-7100, FAX 970-297                                                                                                                                                                                     | <br>7                                                 |
| FRANKLIN                                                                                                                                                                                                                                                                                                                  | <u>-7099</u>                                          |